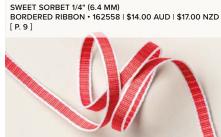

#### 2. SWEET SORBET 1/4" (6.4 MM) BORDERED RIBBON • 162558 \$14.00 AUD | \$17.00 NZD

10 yards (9.1 m).