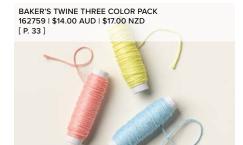

#### 2. BAKER'S TWINE THREE COLOR PACK 162759 | \$14.00 AUD | \$17.00 NZD

3 spools: 10 yards (9.1 m) each. Flirty Flamingo, Lemon Lolly, Balmy Blue.