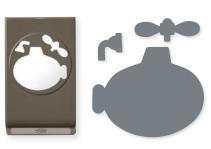

## SENDING OCEANS OF LOVE HELLO

SUBMARINE LIFE • 162542 | \$42.00 AUD | \$51.00 NZD

22 photopolymer stamps (suggested clear blocks: a, b, c, d, h) O Coordinates with Submarine Life Builder Punch

SUBMARINE LIFE BUNDLE 162774 | <del>\$81.00</del> \$72.75 AUD | <del>\$98.00</del> \$88.00 NZD

Photopolymer
Submarine Life Stamp Set + Submarine Life Builder Punch (p. 73)

SUBMARINE LIFE BUILDER PUNCH 162534 | \$39.00 AUD | \$47.00 NZD

Largest image: 2-1/4" x 1-3/4" (5.7 x 4.4 cm).

24 photopolymer stamps (suggested clear blocks: a, b, c, g) O Coordinates with Cutest Cows Builder Punch