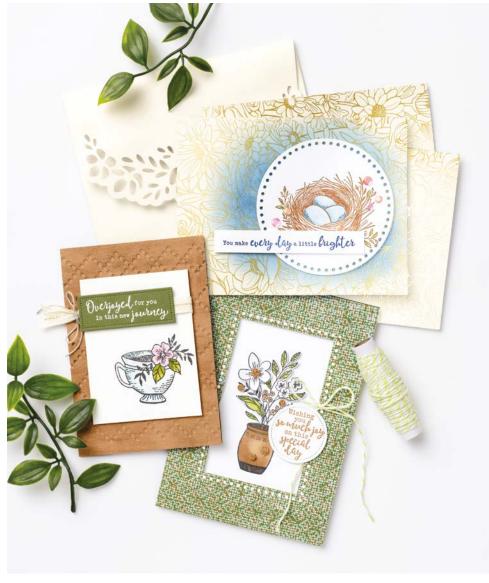

## NATURE'S SWEETNESS SUITE

## CONGRATULATIONS

FIRLD, LAWN AND GARDEN.

JOURNAL OF BURNE AFFAIRS, AND AND INTERATURE.

LOVELY & SWEET. 162617 | \$46.00 AUD | \$55.00 NZD

8 cling stamps (suggested clear blocks: b, c, e, h) O Coordinates with Lovely & Sweet Dies

LOVELY & SWEET BUNDLE 162627 | \$102.00 \$91.75 AUD | \$123.00 \$110.50 NZD

FIGURE A: Theobroma cacao

Cling

Lovely & Sweet Stamp Set + Lovely & Sweet Dies (p. 71)

Use with a Stampin' Cut & Emboss Machine (p. 66). 13 dies. Largest die: 2-15/16" x 3-3/4" (7.5 x 9.5 cm).