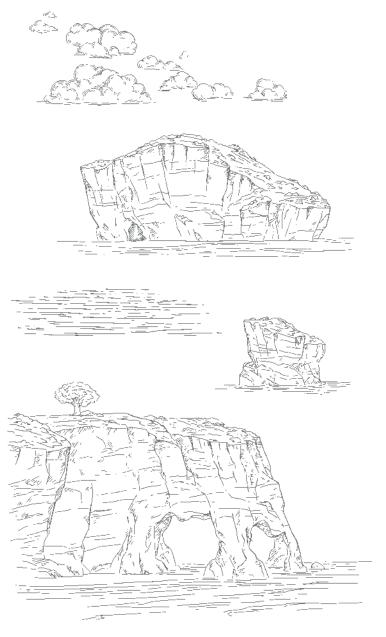

## BEACH DAY DIES • 162799 | \$60.00 AUD | \$72.00 NZD

Use with a Stampin' Cut & Emboss Machine (p. 66). 21 dies. Largest die: 3-9/16" x 2-3/4" (9 x 7 cm).

CLIFFS BY THE OCEAN • 162732 | \$42.00 AUD | \$51.00 NZD 5 cling stamps (suggested clear blocks: d, e)