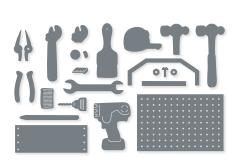

TRUSTY TOOLS BUNDLE 162723 | \$107.00 \$96.25 AUD | \$129.00 \$116.00 NZD

Photopolymer Trusty Tools Stamp Set + Trusty Tools Dies (p. 73)

#### TRUSTY TOOLS DIES • 162722 \$65.00 AUD | \$78.00 NZD

Use with a Stampin' Cut & Emboss Machine (p. 66). 20 dies. Largest die: 3-11/16" x 2-5/16" ( $9.4 \times 5.9$  cm).

CAP & GOWN • 162810 | \$41.00 AUD | \$49.00 NZD