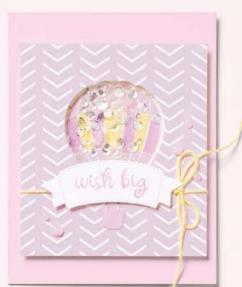

Use the Hot Air Balloon Dies to create a peek-through window you can use for a shaker card.