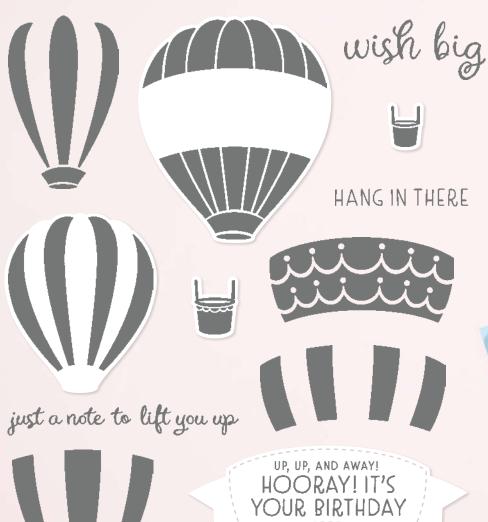

#### 1. HOT AIR BALLOON BUNDLE 162755

#### \$88.00 \$79.00 AUD | \$105.00 \$94.50 NZD

10% Bundled Savines Photopolymer
Hot Air Balloon Stamp Set
+ Hot Air Balloon Dies (p. 70)

#### 4. LIGHTER THAN AIR 6" X 6" (15.2 X 15.2 CM) DESIGNER SERIES PAPER 162747 | \$21.75 AUD | \$26.25 NZD

48 sheets: 8 each of 6 double-sided designs\*. Acid free, lignin free.

\*Visit stampinup.com.au or stampinup.nz and search by item number to see enlarged images and detailed product information.

Use the Hot Air Balloon Dies to create a peek-through window you can use for a shaker card.

#### HOT AIR BALLOON • 162748 | \$35.00 AUD | \$42.00 NZD

12 photopolymer stamps (suggested clear blocks: a, b, c, d) • Two-Step O Coordinates with Hot Air Balloon Dies

HOT AIR BALLOON BUNDLE 162755 | \$88.00 \$79.00 AUD | \$105.00 \$94.50 NZD

Hot Air Balloon Stamp Set + Hot Air Balloon Dies (p. 70)

#### HOT AIR BALLOON DIES • 162754 \$53.00 AUD | \$63.00 NZD

Use with a Stampin' Cut & Emboss Machine (p. 66). 16 dies. Largest die: 2" x 2-3/16" (5.1 x 5.6 cm).

**CONGRATULATIONS** 

7 photopolymer stamps (suggested clear blocks: a, c, e) O Some images coordinate with the Modern Oval Punch (p. 35)