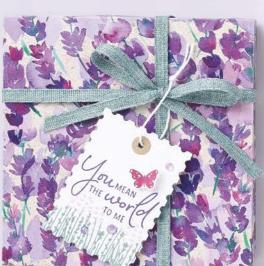

#### 5. PERENNIAL LAVENDER 12" X 12" (30.5 X 30.5 CM) DESIGNER SERIES PAPER 162593 | \$21.75 AUD | \$26.25 NZD

12 sheets: 2 each of 6 double-sided designs\*. Acid free, lignin free.

\*Visit **stampinup.com.au** or **stampinup.nz** and search by item number to see enlarged images and detailed product information.