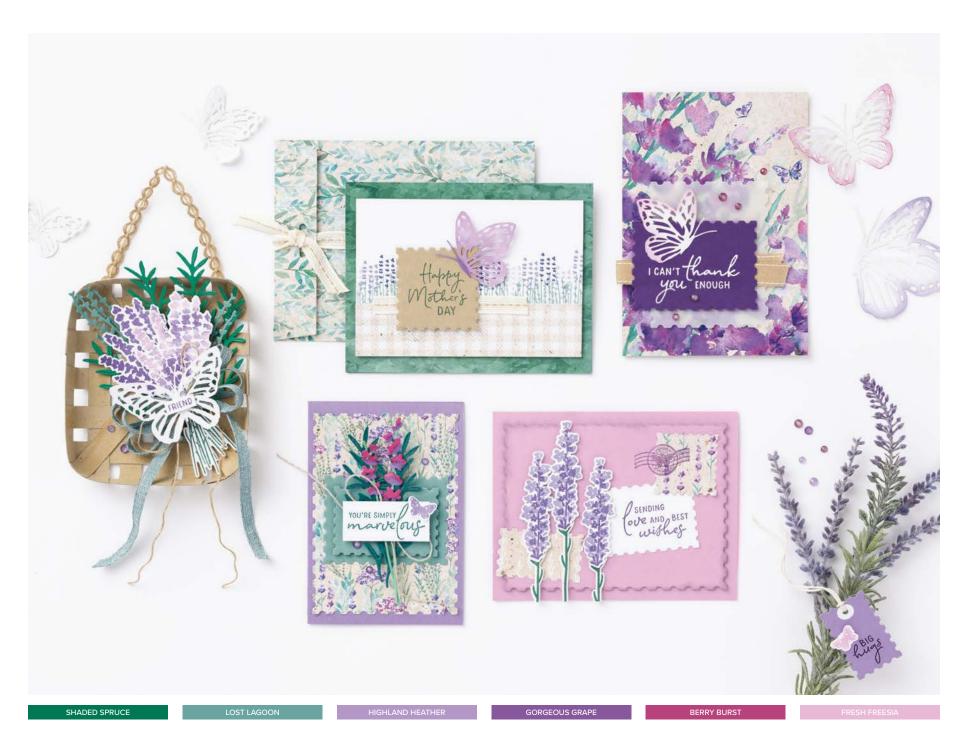

#### SUITE COLLECTION 162613 \$221.50 AUD | \$268.00 NZD

Photopolymer & cling

Suite collection includes one of each item listed below.

#### 1. PAINTED LAVENDER BUNDLE 162597

\$91.00 \$81.75 AUD | \$110.00 \$99.00 NZD

10% Bundled Savings Photopolymer Painted Lavender Stamp Set

+ Painted Lavender Dies (p. 71)

#### 2. PAPER BUTTERFLY ACCENTS 162612 | \$14.00 AUD | \$17.00 NZD

40 pieces: 8 each of 5 sizes. Largest piece: 2-3/4"  $\times$  2-1/2" (7  $\times$  6.4 cm). Acid free, lignin free. White.

### 3. PERENNIAL POSTAGE BUNDLE 162608

\$100.00 \$90.00 AUD | \$121.00 \$108.75 NZD

10% BUNDLED SAVINGS Cling
Perennial Postage Stamp Set

+ Perennial Postage Dies (p. 72)

#### 4. PURPLE FINE SHIMMER GEMS 162611 | \$14.00 AUD | \$17.00 NZD

150 adhesive-backed pieces: 50 each of 3 colours. 4 mm, 5 mm. Berry Burst, Gorgeous Grape, Highland Heather.

#### 5. PERENNIAL LAVENDER 12" X 12" (30.5 X 30.5 CM) DESIGNER SERIES PAPER 162593 | \$21.75 AUD | \$26.25 NZD

12 sheets: 2 each of 6 double-sided designs\*. Acid free, lignin free.

\*Visit **stampinup.com.au** or **stampinup.nz** and search by item number to see enlarged images and detailed product information.

#### PAINTED LAVENDER • 162594 | \$35.00 AUD | \$42.00 NZD

11 photopolymer stamps (suggested clear blocks: b, d, h) • Two-Step O Coordinates with Painted Lavender Dies

PAINTED LAVENDER BUNDLE 162597 | \$91.00 \$81.75 AUD | \$110.00 \$99.00 NZD

Photopolymer

Painted Lavender Stamp Set + Painted Lavender Dies (p. 71)

PAINTED LAVENDER DIES • 162596 \$56.00 AUD | \$68.00 NZD

Use with a Stampin' Cut & Emboss Machine (p. 66). 11 dies. Largest die:  $1" \times 4-3/8"$  (2.5 x 11.1 cm).

You're SIMPLY ory

Happy Mother's DAY SENDING ove AND BEST wishes

THE WORLD

I KNOW YOU WILL GET THROUGH THIS

you ENOUGH

HERE FOR YOU, always h

YOU ARE Oved BEYOND MEASURE

THANK YOU FOR YOUR FRIENDSHIP

#### PERENNIAL POSTAGE • 162598 | \$42.00 AUD | \$51.00 NZD

10 cling stamps (suggested clear blocks: b, c, h) O Coordinates with Perennial Postage Dies

10%
BUNDLED SAVINGS

PERENNIAL POSTAGE BUNDLE 162608 | \$100.00 \$90.00 AUD | \$121.00 \$108.75 NZD

Cling

Perennial Postage Stamp Set + Perennial Postage Dies (p. 72) PERENNIAL POSTAGE DIES • 162607 \$58.00 AUD | \$70.00 NZD

Use with a Stampin' Cut & Emboss Machine (p. 66). 12 dies. Largest die:  $3-3/4" \times 5" (9.5 \times 12.7 \text{ cm})$ .