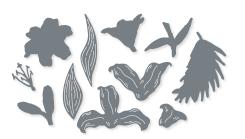

#### EASTER LILIES DIES • 162785 \$60.00 AUD | \$72.00 NZD

Use with a Stampin' Cut & Emboss Machine (p. 66). 11 dies. Largest die:  $2" \times 3-1/8"$  ( $5.1 \times 7.9$  cm).