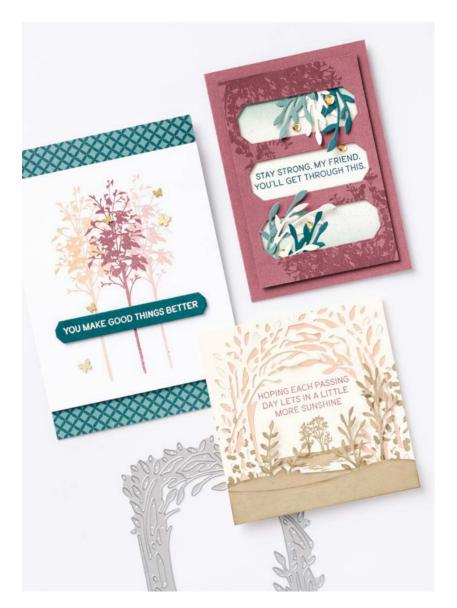

#### YOU MAKE GOOD THINGS BETTER

#### DELICATE FOREST • 162675 | \$35.00 AUD | \$42.00 NZD

- 9 photopolymer stamps (suggested clear blocks: c, d, e, i)
- O Coordinates with Delicate Forest Dies

DELICATE FOREST BUNDLE 162680 | \$102.00 \$91.75 AUD | \$122.00 \$109.75 NZD