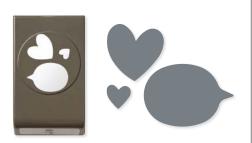

[ AC P. 139 ] LOOSE SILVER SEQUINS • 161626 \$11.50 AUD | \$13.75 NZD

BEE MY VALENTINE • 162547 | \$37.00 AUD | \$45.00 NZD

24 photopolymer stamps (suggested clear blocks: a, c, h) • Two-Step O Coordinates with Bee Builder Punch

BEE MY VALENTINE BUNDLE 162554 | \$76.00 \$68.25 AUD | \$92.00 \$82.75 NZD

Bee My Valentine Stamp Set + Bee Builder Punch (p. 67)

BEE BUILDER PUNCH 162553 | \$39.00 AUD | \$47.00 NZD

Largest image: 1-3/4" x 1-3/16" (4.4 x 3 cm).