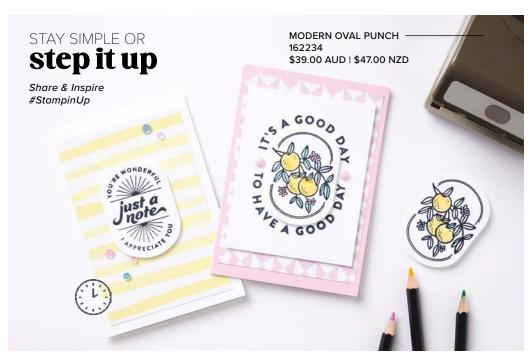

#### HOT AIR BALLOON DIES • 162754 \$53.00 AUD | \$63.00 NZD

Use with a Stampin' Cut & Emboss Machine (p. 66). 16 dies. Largest die: 2" x 2-3/16" (5.1 x 5.6 cm).

**CONGRATULATIONS** 

7 photopolymer stamps (suggested clear blocks: a, c, e) O Some images coordinate with the Modern Oval Punch (p. 35)

32 photopolymer stamps (suggested clear blocks: a, c, g, h) Inspired by Million Sales Achiever Alexandra Grape

ICE CREAM SWIRL BUNDLE 162771 | <del>\$103.00</del> \$92.50 AUD | <del>\$125.00</del> \$112.50 NZD