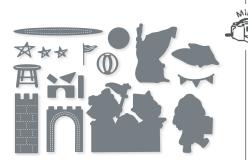

#### 1. KIDDIN' AROUND BUNDLE 162839

\$106.00 \$95.25 AUD | \$127.00 \$114.25 NZD

10% BUNDLED SAVINGS Cling

Kiddin' Around Stamp Set

+ Kiddin' Around Dies (p. 70)

## KIDDIN' AROUND • 162829 | \$46.00 AUD | \$55.00 NZD

8 cling stamps (suggested clear blocks: a, b, c, d, e) O Coordinates with Kiddin' Around Dies

KIDDIN' AROUND BUNDLE 162839 | <del>\$106.00</del> \$95.25 AUD | <del>\$127.00</del> \$114.25 NZD

Cling

Kiddin' Around Stamp Set + Kiddin' Around Dies (p. 70)

## KIDDIN' AROUND DIES • 162838 \$60.00 AUD | \$72.00 NZD

Use with a Stampin' Cut & Emboss Machine (p. 66). 14 dies. Largest die:  $3-1/8" \times 2-3/4"$  (7.9 x 7 cm).

11 photopolymer stamps (suggested clear blocks: a, c, e) O Coordinates with Bright Skies Dies