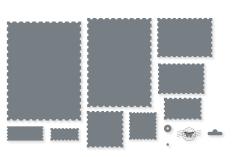

#### PERENNIAL POSTAGE • 162598 | \$42.00 AUD | \$51.00 NZD

10 cling stamps (suggested clear blocks: b, c, h) O Coordinates with Perennial Postage Dies

10%
BUNDLED SAVINGS

PERENNIAL POSTAGE BUNDLE 162608 | \$100.00 \$90.00 AUD | \$121.00 \$108.75 NZD

Cling

Perennial Postage Stamp Set + Perennial Postage Dies (p. 72) PERENNIAL POSTAGE DIES • 162607 \$58.00 AUD | \$70.00 NZD

Use with a Stampin' Cut & Emboss Machine (p. 66). 12 dies. Largest die:  $3-3/4" \times 5" (9.5 \times 12.7 \text{ cm})$ .