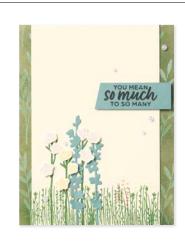

#### 1. PAINTED LAVENDER BUNDLE 162597

\$91.00 \$81.75 AUD | \$110.00 \$99.00 NZD

10% Bundled Savings Photopolymer Painted Lavender Stamp Set

+ Painted Lavender Dies (p. 71)

#### PAINTED LAVENDER • 162594 | \$35.00 AUD | \$42.00 NZD

11 photopolymer stamps (suggested clear blocks: b, d, h) • Two-Step O Coordinates with Painted Lavender Dies

PAINTED LAVENDER BUNDLE 162597 | \$91.00 \$81.75 AUD | \$110.00 \$99.00 NZD

Photopolymer

Painted Lavender Stamp Set + Painted Lavender Dies (p. 71)

PAINTED LAVENDER DIES • 162596 \$56.00 AUD | \$68.00 NZD

Use with a Stampin' Cut & Emboss Machine (p. 66). 11 dies. Largest die:  $1" \times 4-3/8"$  (2.5 x 11.1 cm).