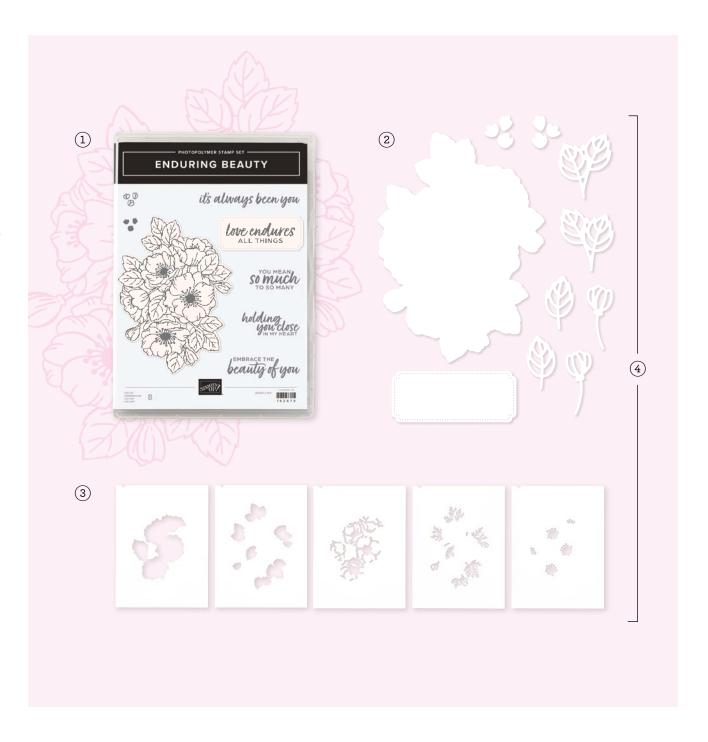

The Enduring Beauty Bundle puts you in full creative control. Its seamless coordination makes it easy to use the products together, alone, or in any combination you want. Go ahead—mix and mask your way to a look you love!

### 1. ENDURING BEAUTY STAMP SET 162670 | \$35.00 AUD | \$42.00 NZD

8 photopolymer stamps (suggested clear blocks: a, c, f, h) • Coordinates with Enduring Beauty Dies (p. 68) and Enduring Beauty Decorative Masks (p. 68)

## 2. ENDURING BEAUTY DIES 162672 | \$46.00 AUD | \$55.00 NZD

Use with a Stampin' Cut & Emboss Machine (p. 66). 10 dies. Largest die: 3-7/16" x 4-3/4" (8.7 x 12.1 cm).

## 3. ENDURING BEAUTY DECORATIVE MASKS 162673 | \$18.50 AUD | \$22.25 NZD

5 masks: 1 each of 5 designs. 5"  $\times$  6-5/8" (12.7  $\times$  16.8 cm). Use with Classic Stampin' Ink (AC p. 122–123).

## 4. ENDURING BEAUTY BUNDLE 162674

\$99.50 \$89.50 AUD | \$119.25 \$107.25 NZD

10% BUNDLED SAVINGS Photopolymer

Enduring Beauty Stamp Set + Enduring Beauty Dies (p. 68) + Enduring Beauty Decorative Masks (p. 68)