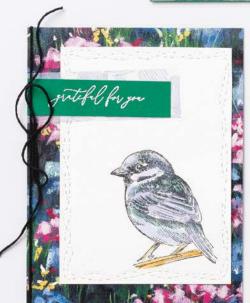

\*Visit **stampinup.com.au** or **stampinup.nz** and search by item number to see enlarged images and detailed product information.

LET'S CHAT • 162899 | \$34.00 AUD | \$40.00 NZD

11 photopolymer stamps (suggested clear blocks: a, c, d, i)

DOGGONE FRIENDLY • 162729 | \$35.00 AUD | \$42.00 NZD 1 cling stamp (suggested clear block: f)

BOTANICAL BEAUTY • 162903 | \$42.00 AUD | \$51.00 NZD 1 cling stamp (suggested clear block: f)

\$54.00 AUD I \$66.00 NZD Use with a Stampin' Cut & Emboss Machine (p. 66). 3 dies. Each die cuts multiple pieces: alphabetic letters, punctuation, diacritics. Largest letter size: 1/2" x 3/4"