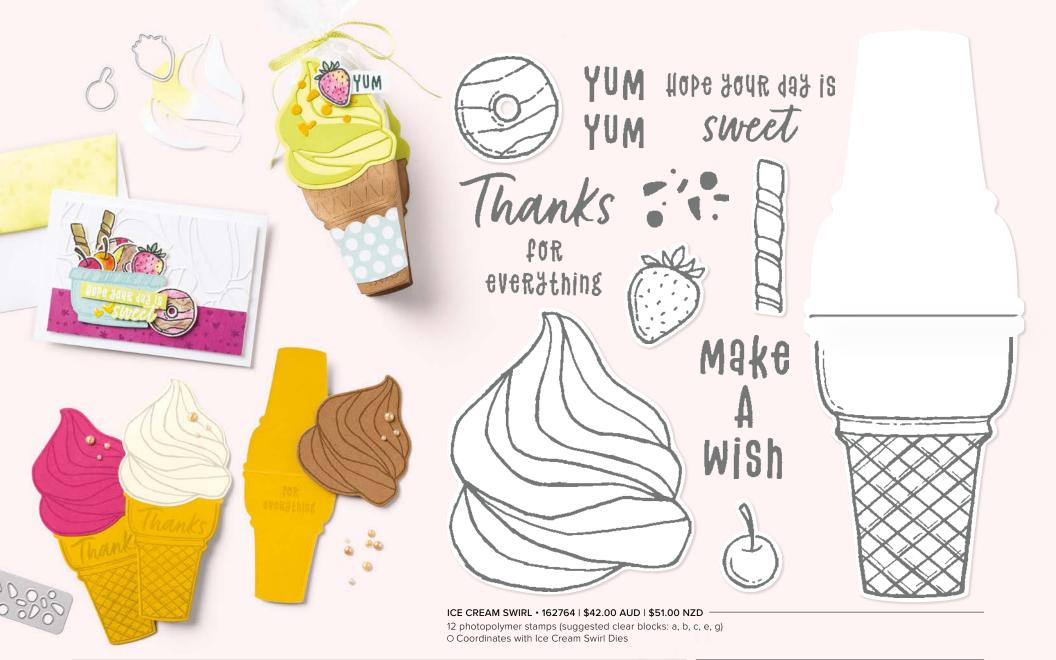

32 photopolymer stamps (suggested clear blocks: a, c, g, h) Inspired by Million Sales Achiever Alexandra Grape

ICE CREAM SWIRL BUNDLE 162771 | <del>\$103.00</del> \$92.50 AUD | <del>\$125.00</del> \$112.50 NZD

Photopolymer Ice Cream Swirl Stamp Set + Ice Cream Swirl Dies (p. 70) ICE CREAM SWIRL DIES • 162770 \$61.00 AUD | \$74.00 NZD

Use with a Stampin' Cut & Emboss Machine (p. 66). 10 dies. Largest die: 2-5/16" x 5-7/8" (5.9 x 14.9 cm).

ICE CREAM SWIRL • 162764 \$42.00 AUD | \$51.00 NZD [ P. 37]

NOTES OF NATURE • 162630 \$42.00 AUD | \$51.00 NZD [ P. 43 ]

STIPPLED ROSES • 162657 \$47.00 AUD | \$57.00 NZD [ P. 64]

BLUEBERRY BUNCHES • 162692 \$41.00 AUD | \$49.00 NZD [ P. 29 ]