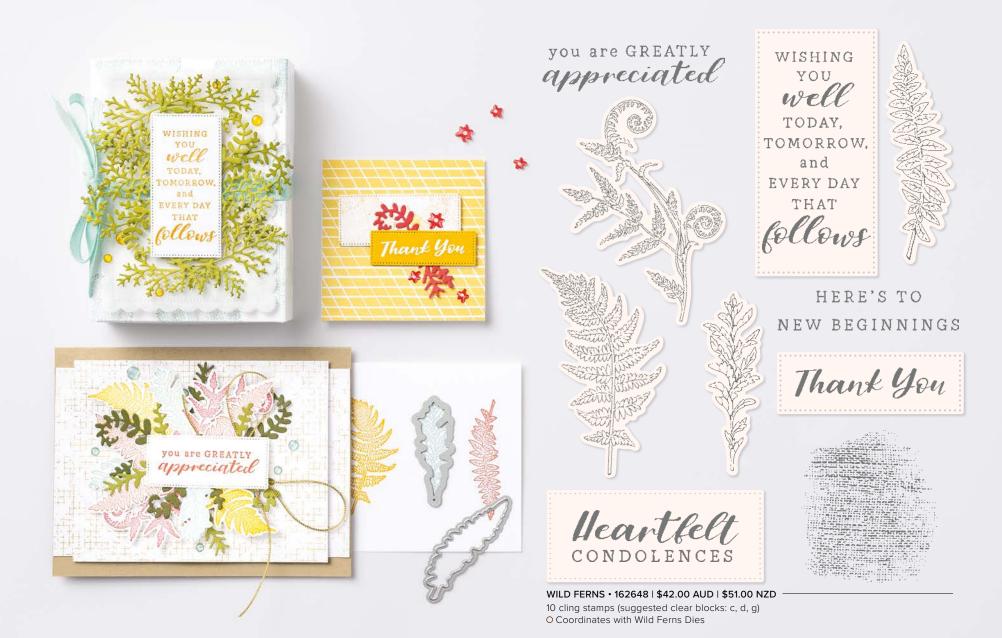

WILD FERNS BUNDLE • 162655 \$100.00 \$90.00 AUD | \$121.00 \$108.75 NZD

Cling

Wild Ferns Stamp Set + Wild Ferns Dies (p. 73)

#### WILD FERNS DIES • 162654 \$58.00 AUD | \$70.00 NZD

Use with a Stampin' Cut & Emboss Machine (p. 66). 13 dies. Largest die: 3-1/4"  $\times$  2-1/2" (8.3  $\times$  6.4 cm).