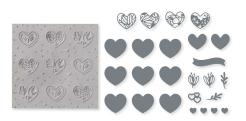

#### 1. BEE MY VALENTINE BUNDLE • 162554 \$76.00 \$68.25 AUD | \$92.00 \$82.75 NZD

10% BUNDLED SAVINGS Photopolymer Bee My Valentine Stamp Set + Bee Builder Punch (p. 67)

#### 4. ADHESIVE-BACKED HEARTS & FLOWERS 162557 | \$14.00 AUD | \$17.00 NZD

64 pieces. Size range: 6–9 mm. Sweet Sorbet, Petal Pink, white, Daffodil Delight, Pool Party.

[ AC P. 139 ] LOOSE SILVER SEQUINS • 161626 \$11.50 AUD | \$13.75 NZD

BEE MY VALENTINE • 162547 | \$37.00 AUD | \$45.00 NZD

24 photopolymer stamps (suggested clear blocks: a, c, h) • Two-Step O Coordinates with Bee Builder Punch

BEE MY VALENTINE BUNDLE 162554 | \$76.00 \$68.25 AUD | \$92.00 \$82.75 NZD

Bee My Valentine Stamp Set + Bee Builder Punch (p. 67)

BEE BUILDER PUNCH 162553 | \$39.00 AUD | \$47.00 NZD

Largest image: 1-3/4" x 1-3/16" (4.4 x 3 cm).