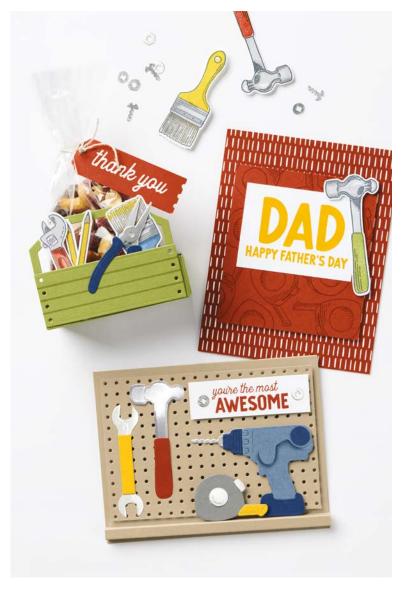

## ROCK STAR DIES • 162705 \$51.00 AUD | \$61.00 NZD

Use with a Stampin' Cut & Emboss Machine (p. 66). 11 dies. Largest die: 2-5/8" x 2-15/16" (6.7 x 7.5 cm).

16 photopolymer stamps (suggested clear blocks: b, d, h) • Two-Step O Coordinates with Trusty Tools Dies

TRUSTY TOOLS BUNDLE 162723 | \$107.00 \$96.25 AUD | \$129.00 \$116.00 NZD

Photopolymer Trusty Tools Stamp Set + Trusty Tools Dies (p. 73)

#### TRUSTY TOOLS DIES • 162722 \$65.00 AUD | \$78.00 NZD

Use with a Stampin' Cut & Emboss Machine (p. 66). 20 dies. Largest die: 3-11/16" x 2-5/16" ( $9.4 \times 5.9$  cm).

CAP & GOWN • 162810 | \$41.00 AUD | \$49.00 NZD