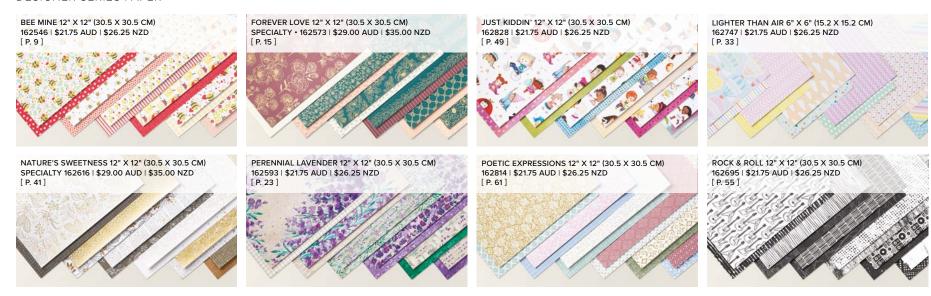

### table OF CONTENTS

BEE MINE SUITE • 8-10

FOREVER LOVE SUITE • 14-16

PERENNIAL LAVENDER SUITE • 22-25

LIGHTER THAN AIR SUITE • 32-34

NATURE'S SWEETNESS SUITE • 40-43

JUST KIDDIN' SUITE • 48-50

ROCK & ROLL SUITE • 54-55

#### 5. BEE MINE 12" X 12" (30.5 X 30.5 CM) DESIGNER SERIES PAPER 162546 | \$21.75 AUD | \$26.25 NZD

12 sheets: 2 each of 6 double-sided designs\*. Acid free, lignin free.

\*Visit **stampinup.com.au** or **stampinup.nz** and search by item number to see enlarged images and detailed product information.

#### 5. FOREVER LOVE 12" X 12" (30.5 X 30.5 CM) SPECIALTY DESIGNER SERIES PAPER 162573 | \$29.00 AUD | \$35.00 NZD

12 sheets: 2 each of 6 double-sided designs\*. Includes gold foil. Acid free, lignin free.

#### 4. LIGHTER THAN AIR 6" X 6" (15.2 X 15.2 CM) DESIGNER SERIES PAPER 162747 | \$21.75 AUD | \$26.25 NZD

48 sheets: 8 each of 6 double-sided designs\*. Acid free, lignin free.

\*Visit stampinup.com.au or stampinup.nz and search by item number to see enlarged images and detailed product information.

## NATURE'S SWEETNESS SUITE

## 3. JUST KIDDIN' 12" X 12" (30.5 X 30.5 CM) DESIGNER SERIES PAPER 162828 | \$21.75 AUD | \$26.25 NZD

12 sheets: 2 each of 6 double-sided designs\*. Acid free, lignin free.

\*Visit stampinup.com.au or stampinup.nz and search by item number to see enlarged images and detailed product information.

#### 5. PERENNIAL LAVENDER 12" X 12" (30.5 X 30.5 CM) DESIGNER SERIES PAPER 162593 | \$21.75 AUD | \$26.25 NZD

12 sheets: 2 each of 6 double-sided designs\*. Acid free, lignin free.

\*Visit **stampinup.com.au** or **stampinup.nz** and search by item number to see enlarged images and detailed product information.

#### 3. ROCK & ROLL 12" X 12" (30.5 X 30.5 CM) DESIGNER SERIES PAPER 162695 | \$21.75 AUD | \$26.25 NZD

12 sheets: 2 each of 6 double-sided designs\*. Acid free, lignin free.

\*Visit **stampinup.com.au** or **stampinup.nz** and search by item number to see enlarged images and detailed product information.

## 3. POETIC EXPRESSIONS 12" X 12" (30.5 X 30.5 CM) DESIGNER SERIES PAPER 162814 | \$21.75 AUD | \$26.25 NZD

12 sheets: 2 each of 6 double-sided designs\*. Acid free, lignin free.

\*Visit stampinup.com.au or stampinup.nz and search by item number to see enlarged images and detailed product information.