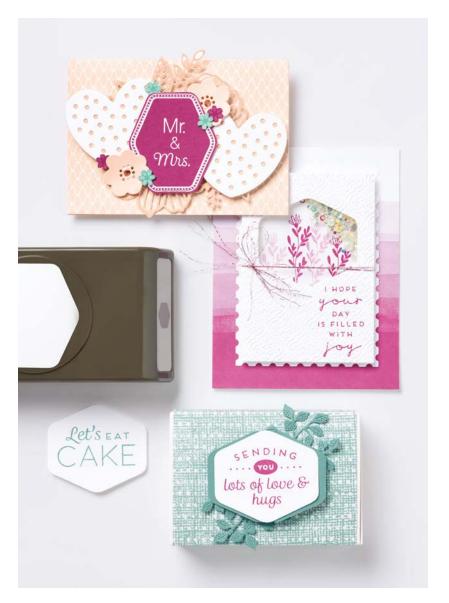

# MAIL, A LITTLE LOVE FROM ME TO YOU [ AC P. 139 ] **ROUND & SQUARE BRADS** 155570 | \$12.25 AUD | \$14.75 NZD

#### A LITTLE LOVE FROM ME TO YOU

#### SENDING LOVE • 162873 | \$44.00 AUD | \$53.00 NZD

12 cling stamps (suggested clear blocks: a, c, e, h, i)

O Coordinates with Sending Love Dies

SENDING LOVE BUNDLE • 162880 \$105.00 \$94.50 AUD | \$127.00 \$114.25 NZD

#### HEARTFELT HEXAGON • 162882 | \$35.00 AUD | \$42.00 NZD

13 photopolymer stamps (suggested clear blocks: a, b, c, d) O Coordinates with Heartfelt Hexagon Punch

HEARTFELT HEXAGON BUNDLE 162889 | \$74.00 \$66.50 AUD | \$89.00 \$80.00 NZD

Heartfelt Hexagon Stamp Set + Heartfelt Hexagon Punch (p. 69)

HEARTFELT HEXAGON PUNCH 162888 | \$39.00 AUD | \$47.00 NZD

Punched image:  $2-1/4" \times 2" (5.7 \times 5.1 cm)$ .

Pull Open here

Make a WISH