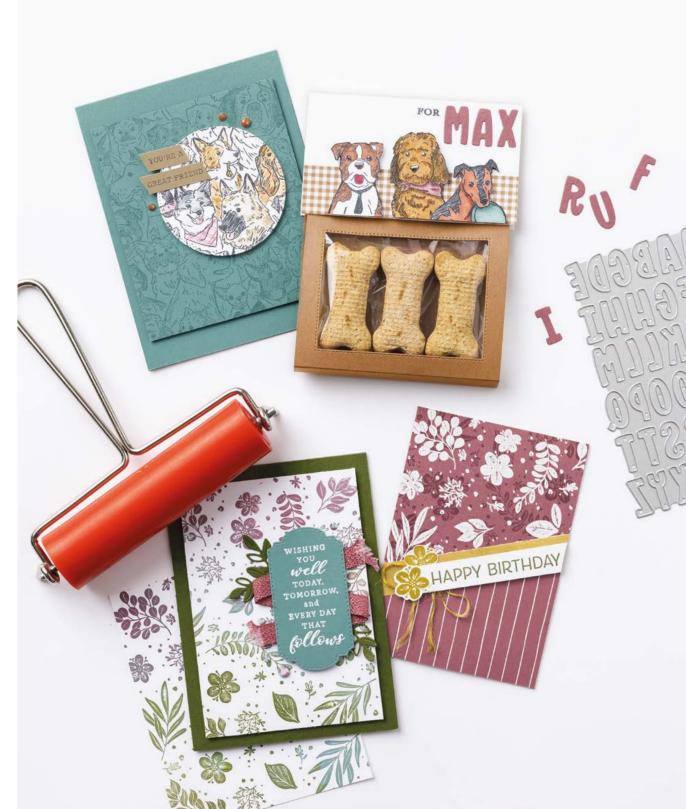

DOGGONE FRIENDLY • 162729 | \$35.00 AUD | \$42.00 NZD 1 cling stamp (suggested clear block: f)

BOTANICAL BEAUTY • 162903 | \$42.00 AUD | \$51.00 NZD 1 cling stamp (suggested clear block: f)

\$54.00 AUD I \$66.00 NZD Use with a Stampin' Cut & Emboss Machine (p. 66). 3 dies. Each die cuts multiple pieces: alphabetic letters, punctuation, diacritics. Largest letter size: 1/2" x 3/4"

DOGGONE FRIENDLY • 162729 \$35.00 AUD | \$42.00 NZD [P. 46]

HEARTFELT HEXAGON • 162882 \$35.00 AUD | \$42.00 NZD [ P. 12 ]

LET'S CHAT • 162899 \$34.00 AUD | \$40.00 NZD [ P. 45 ]

PLANTED PARADISE • 162925 \$39.00 AUD | \$47.00 NZD [ P. 47 ]