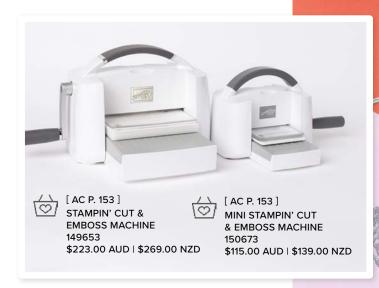

INSPIRATIONAL SKETCHES • 162684 | \$44.00 AUD | \$53.00 NZD = 7 cling stamps (suggested clear blocks: b, d, e)

machines Tour FRIENDSHIP

All of our dies and embossing folders are designed to work with a Stampin' Cut & Emboss Machine. Whether you want the small and portable mini or the full-size original, you'll love the crafting power that comes with these mighty machines!

## ADORING HEARTS HYBRID EMBOSSING FOLDER 162569 | \$68.00 AUD | \$82.00 NZD

1 embossing folder. 6"  $\times$  6-1/4" (15.2  $\times$  15.9 cm). 14 dies. Largest die: 5-1/2"  $\times$  5-1/2" (14  $\times$  14 cm).

#### SENDING LOVE DIES • 162879 \$61.00 AUD | \$74.00 NZD

Use with a Stampin' Cut & Emboss Machine (p. 66). 15 dies. Largest die: 3-7/16" x 4-15/16" (9.8 x 12.5 cm).

HOORAY FOR SURPRISES DIES 162857 | \$56.00 AUD | \$68.00 NZD

Use with a Stampin' Cut & Emboss Machine (p. 66). 12 dies. Largest die: 4-1/2" x 1/2" (11.4 x 1.3 cm).

LIFETIME OF LOVE BUNDLE 162584 | <del>\$104.00</del> \$93.50 AUD | <del>\$125.00</del> \$112.50 NZD

Cling

Lifetime of Love Stamp Set + Lifetime of Love Dies (p. 71)

Use with a Stampin' Cut & Emboss Machine (p. 66). 12 dies. Largest die: 3-1/8" x 4-7/16" (7.9 x 11.3 cm).

#### DELICATE FOREST DIES • 162679 \$67.00 AUD | \$80.00 NZD

Use with a Stampin' Cut & Emboss Machine (p. 66). 7 dies. Largest die: 3-7/8"  $\times$  4-7/8" (9.8  $\times$  12.4 cm).

#### 2. ADORING HEARTS HYBRID EMBOSSING FOLDER • 162569 \$68.00 AUD | \$82.00 NZD

Use with a Stampin' Cut & Emboss Machine (p. 66). 1 embossing folder. 6" x 6-1/4" (15.2 x 15.9 cm). 14 dies. Largest die: 5-1/2" x 5-1/2" (14 x 14 cm).

### 4. THOUGHTFUL MOMENTS HYBRID EMBOSSING FOLDER • 162927 \$67.00 AUD | \$80.00 NZD

Use with a Stampin' Cut & Emboss Machine (p. 66). 1 embossing folder.  $6" \times 6-1/4"$  (15.2  $\times$  15.9 cm). 10 dies. Largest die:  $5-3/4" \times 5-3/4"$  (14.6  $\times$  14.6 cm).

#### WILD FERNS DIES • 162654 \$58.00 AUD | \$70.00 NZD

Use with a Stampin' Cut & Emboss Machine (p. 66). 13 dies. Largest die: 3-1/4"  $\times$  2-1/2" (8.3  $\times$  6.4 cm).

Photopolymer

Painted Lavender Stamp Set + Painted Lavender Dies (p. 71)

PAINTED LAVENDER DIES • 162596 \$56.00 AUD | \$68.00 NZD

Use with a Stampin' Cut & Emboss Machine (p. 66). 11 dies. Largest die:  $1" \times 4-3/8"$  (2.5 x 11.1 cm).

Cling

Perennial Postage Stamp Set + Perennial Postage Dies (p. 72) PERENNIAL POSTAGE DIES • 162607 \$58.00 AUD | \$70.00 NZD

Use with a Stampin' Cut & Emboss Machine (p. 66). 12 dies. Largest die:  $3-3/4" \times 5" (9.5 \times 12.7 \text{ cm})$ .

#### EASTER LILIES DIES • 162785 \$60.00 AUD | \$72.00 NZD

Use with a Stampin' Cut & Emboss Machine (p. 66). 11 dies. Largest die:  $2" \times 3-1/8"$  ( $5.1 \times 7.9$  cm).

#### **EXCELLENT EGGS DIES • 162807** \$44.00 AUD | \$53.00 NZD

Use with a Stampin' Cut & Emboss Machine (p. 66). 8 dies. Largest die: 2-3/4" x 3-7/16" (7 x 8.7 cm).

### EVERYDAY DETAILS DIES • 162864 \$60.00 AUD | \$72.00 NZD

Use with a Stampin' Cut & Emboss Machine (p. 66). 11 dies. Largest die:  $2-5/8" \times 4-1/8" (6.7 \times 10.5 \text{ cm})$ .

FLOWER CART BUNDLE 162781 | <del>\$102.00</del> \$91.75 AUD | <del>\$123.00</del> \$110.50 NZD

Flower Cart Stamp Set + Flower Cart Dies (p. 69)

FLOWER CART DIES • 162780 \$60.00 AUD | \$72.00 NZD

Use with a Stampin' Cut & Emboss Machine (p. 66). 15 dies. Largest die: 2-1/4" x 1-1/2" (5.7 x 3.8 cm).

#### HOT AIR BALLOON DIES • 162754 \$53.00 AUD | \$63.00 NZD

Use with a Stampin' Cut & Emboss Machine (p. 66). 16 dies. Largest die: 2" x 2-3/16" (5.1 x 5.6 cm).

**CONGRATULATIONS** 

7 photopolymer stamps (suggested clear blocks: a, c, e) O Some images coordinate with the Modern Oval Punch (p. 35)

Photopolymer Ice Cream Swirl Stamp Set + Ice Cream Swirl Dies (p. 70) ICE CREAM SWIRL DIES • 162770 \$61.00 AUD | \$74.00 NZD

Use with a Stampin' Cut & Emboss Machine (p. 66). 10 dies. Largest die: 2-5/16" x 5-7/8" (5.9 x 14.9 cm).

## 2. ENDURING BEAUTY DIES 162672 | \$46.00 AUD | \$55.00 NZD

Use with a Stampin' Cut & Emboss Machine (p. 66). 10 dies. Largest die: 3-7/16" x 4-3/4" (8.7 x 12.1 cm).

LOVELY & SWEET BUNDLE 162627 | \$102.00 \$91.75 AUD | \$123.00 \$110.50 NZD

FIGURE A: Theobroma cacao

Cling

Lovely & Sweet Stamp Set + Lovely & Sweet Dies (p. 71)

Use with a Stampin' Cut & Emboss Machine (p. 66). 13 dies. Largest die: 2-15/16" x 3-3/4" (7.5 x 9.5 cm).

## NOTES OF NATURE DIES • 163203 \$49.00 AUD | \$59.00 NZD

Use with a Stampin' Cut & Emboss Machine (p. 66). 9 dies. Largest die: 1-1/4" x 6" (3.2 x 15.2 cm).

## KIDDIN' AROUND DIES • 162838 \$60.00 AUD | \$72.00 NZD

Use with a Stampin' Cut & Emboss Machine (p. 66). 14 dies. Largest die:  $3-1/8" \times 2-3/4"$  (7.9 x 7 cm).

11 photopolymer stamps (suggested clear blocks: a, c, e) O Coordinates with Bright Skies Dies

BRIGHT SKIES BUNDLE 162794 | \$95.00 \$85.50 AUD | \$114.00 \$102.50 NZD

Photopolymer Bright Skies Stamp Set + Bright Skies Dies (p. 67) BRIGHT SKIES DIES • 162793 \$60.00 AUD | \$72.00 NZD

Use with a Stampin' Cut & Emboss Machine (p. 66). 17 dies. Largest die: 4-11/16"  $\times$  3" (11.9  $\times$  7.6 cm).

## ROCK STAR DIES • 162705 \$51.00 AUD | \$61.00 NZD

Use with a Stampin' Cut & Emboss Machine (p. 66). 11 dies. Largest die: 2-5/8" x 2-15/16" (6.7 x 7.5 cm).

16 photopolymer stamps (suggested clear blocks: b, d, h) • Two-Step O Coordinates with Trusty Tools Dies

#### TRUSTY TOOLS DIES • 162722 \$65.00 AUD | \$78.00 NZD

Use with a Stampin' Cut & Emboss Machine (p. 66). 20 dies. Largest die: 3-11/16" x 2-5/16" ( $9.4 \times 5.9$  cm).

CAP & GOWN • 162810 | \$41.00 AUD | \$49.00 NZD

## BEACH DAY DIES • 162799 | \$60.00 AUD | \$72.00 NZD

Use with a Stampin' Cut & Emboss Machine (p. 66). 21 dies. Largest die: 3-9/16" x 2-3/4" (9 x 7 cm).

CLIFFS BY THE OCEAN • 162732 | \$42.00 AUD | \$51.00 NZD 5 cling stamps (suggested clear blocks: d, e)

## THOUGHTFUL EXPRESSIONS DIES 162821 | \$65.00 AUD | \$78.00 NZD

Use with a Stampin' Cut & Emboss Machine (p. 66). 19 dies. Largest die: 3-11/16" ( $9.4 \times 9.4$  cm).

QUIET REFLECTION • 162689 | \$46.00 AUD | \$55.00 NZD

## STIPPLED ROSES DIES • 162666 \$58.00 AUD | \$70.00 NZD

Use with a Stampin' Cut & Emboss Machine (p. 66). 8 dies. Largest die: 2-7/8" x 4-1/4" (7.3 x 10.8 cm).

LAYERED FLORALS 3D EMBOSSING FOLDER 162935 \$19.25 AUD | \$23.25 NZD 6" × 6-1/4" (15.2 × 15.9 cm).