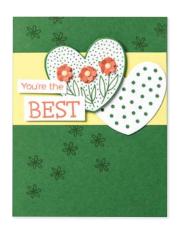

#### HEARTFELT HEXAGON • 162882 | \$35.00 AUD | \$42.00 NZD

13 photopolymer stamps (suggested clear blocks: a, b, c, d) O Coordinates with Heartfelt Hexagon Punch

HEARTFELT HEXAGON BUNDLE 162889 | \$74.00 \$66.50 AUD | \$89.00 \$80.00 NZD

Heartfelt Hexagon Stamp Set + Heartfelt Hexagon Punch (p. 69)

HEARTFELT HEXAGON PUNCH 162888 | \$39.00 AUD | \$47.00 NZD

Punched image:  $2-1/4" \times 2" (5.7 \times 5.1 cm)$ .

Pull Open here

Make a WISH

Hope your BIRTHDAY is wonderful

\*\* BEST

Sending you lots of LOVE

can't wait to

see you

16 photopolymer stamps (suggested clear blocks: a, b, c, d) O Coordinates with Hooray for Surprises Dies

Photopolymer Hooray for Surprises Stamp Set + Hooray for Surprises Dies (p. 70)