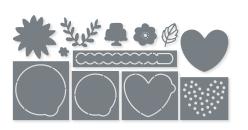

#### HEARTFELT HEXAGON • 162882 | \$35.00 AUD | \$42.00 NZD

13 photopolymer stamps (suggested clear blocks: a, b, c, d) O Coordinates with Heartfelt Hexagon Punch

HEARTFELT HEXAGON BUNDLE 162889 | \$74.00 \$66.50 AUD | \$89.00 \$80.00 NZD

Heartfelt Hexagon Stamp Set + Heartfelt Hexagon Punch (p. 69)

HEARTFELT HEXAGON PUNCH 162888 | \$39.00 AUD | \$47.00 NZD

Punched image:  $2-1/4" \times 2" (5.7 \times 5.1 cm)$ .

Pull Open here

Make a WISH