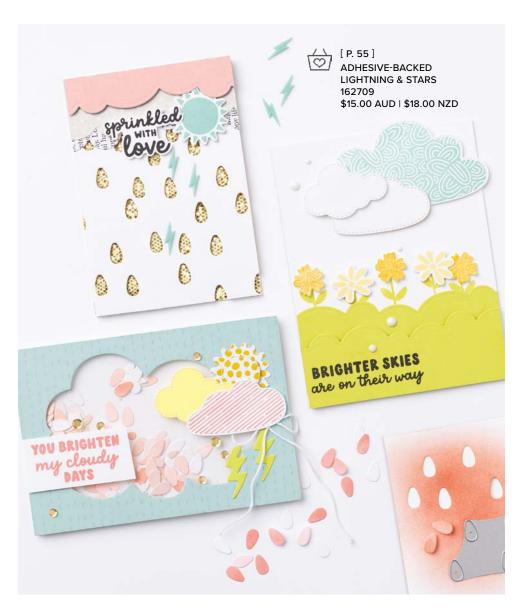

## KIDDIN' AROUND DIES • 162838 \$60.00 AUD | \$72.00 NZD

Use with a Stampin' Cut & Emboss Machine (p. 66). 14 dies. Largest die:  $3-1/8" \times 2-3/4"$  (7.9 x 7 cm).

11 photopolymer stamps (suggested clear blocks: a, c, e) O Coordinates with Bright Skies Dies

BRIGHT SKIES BUNDLE 162794 | \$95.00 \$85.50 AUD | \$114.00 \$102.50 NZD

Photopolymer Bright Skies Stamp Set + Bright Skies Dies (p. 67) BRIGHT SKIES DIES • 162793 \$60.00 AUD | \$72.00 NZD

Use with a Stampin' Cut & Emboss Machine (p. 66). 17 dies. Largest die: 4-11/16"  $\times$  3" (11.9  $\times$  7.6 cm).

## 2. ADHESIVE-BACKED LIGHTNING & STARS 162709 | \$15.00 AUD | \$18.00 NZD

66 pieces. 5/8" (1.6 cm), 1/4" (6.4 mm), 3/8" (1 cm). White, Crushed Curry, Coastal Cabana.