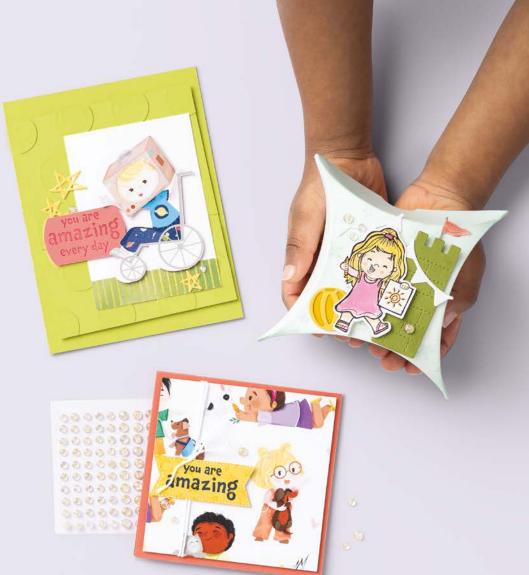

ymer stamps (suggested clear blocks: a, b, d, g)





## SUITE COLLECTION

## 162843 \$131.00 AUD | \$157.50 NZD

Cling

Suite collection includes one of each item listed below.

#### 1. KIDDIN' AROUND BUNDLE 162839

\$106.00 \$95.25 AUD | \$127.00 \$114.25 NZD

10% BUNDLED SAVINGS Cling

Kiddin' Around Stamp Set

+ Kiddin' Around Dies (p. 70)

#### 2. IRIDESCENT FOIL GEMS 162842 | \$14.00 AUD | \$17.00 NZD

100 adhesive-backed pieces. 4 mm, 5 mm.

## 3. JUST KIDDIN' 12" X 12" (30.5 X 30.5 CM) DESIGNER SERIES PAPER 162828 | \$21.75 AUD | \$26.25 NZD

12 sheets: 2 each of 6 double-sided designs\*. Acid free, lignin free.

\*Visit stampinup.com.au or stampinup.nz and search by item number to see enlarged images and detailed product information.







sparkle every day

it's your birthday!



## KIDDIN' AROUND • 162829 | \$46.00 AUD | \$55.00 NZD

8 cling stamps (suggested clear blocks: a, b, c, d, e) O Coordinates with Kiddin' Around Dies







KIDDIN' AROUND BUNDLE 162839 | <del>\$106.00</del> \$95.25 AUD | <del>\$127.00</del> \$114.25 NZD

Cling

Kiddin' Around Stamp Set + Kiddin' Around Dies (p. 70)

## KIDDIN' AROUND DIES • 162838 \$60.00 AUD | \$72.00 NZD

Use with a Stampin' Cut & Emboss Machine (p. 66). 14 dies. Largest die:  $3-1/8" \times 2-3/4"$  (7.9 x 7 cm).







11 photopolymer stamps (suggested clear blocks: a, c, e) O Coordinates with Bright Skies Dies







BRIGHT SKIES BUNDLE 162794 | \$95.00 \$85.50 AUD | \$114.00 \$102.50 NZD

Photopolymer Bright Skies Stamp Set + Bright Skies Dies (p. 67) BRIGHT SKIES DIES • 162793 \$60.00 AUD | \$72.00 NZD

Use with