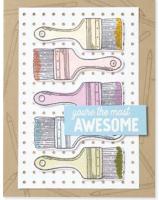

TRUSTY TOOLS BUNDLE 162723 | \$107.00 \$96.25 AUD | \$129.00 \$116.00 NZD

Photopolymer Trusty Tools Stamp Set + Trusty Tools Dies (p. 73)

#### TRUSTY TOOLS DIES • 162722 \$65.00 AUD | \$78.00 NZD

Use with a Stampin' Cut & Emboss Machine (p. 66). 20 dies. Largest die: 3-11/16" x 2-5/16" ( $9.4 \times 5.9$  cm).

CAP & GOWN • 162810 | \$41.00 AUD | \$49.00 NZD