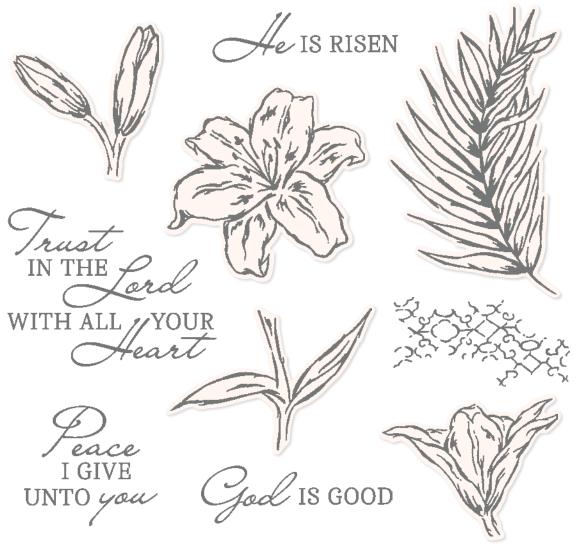

EASTER LILIES • 162783 | \$42.00 AUD | \$51.00 NZD

10 photopolymer stamps (suggested clear blocks: c, d, e) O Coordinates with Easter Lilies Dies

EASTER LILIES BUNDLE 162786 | <del>\$102.00</del> \$91.75 AUD | <del>\$123.00</del> \$110.50 NZD

Photopolymer Easter Lilies Stamp Set + Easter Lilies Dies (p. 68)

#### EASTER LILIES DIES • 162785 \$60.00 AUD | \$72.00 NZD

Use with a Stampin' Cut & Emboss Machine (p. 66). 11 dies. Largest die:  $2" \times 3-1/8"$  ( $5.1 \times 7.9$  cm).

#### EXCELLENT EGGS • 162801 | \$41.00 AUD | \$49.00 NZD

7 cling stamps (suggested clear blocks: c, e, h) O Coordinates with Excellent Eggs Dies

**EXCELLENT EGGS BUNDLE** 162808 | <del>\$85.00</del> \$76.50 AUD | <del>\$102.00</del> \$91.75 NZD

Excellent Eggs Stamp Set + Excellent Eggs Dies (p. 69)

#### **EXCELLENT EGGS DIES • 162807** \$44.00 AUD | \$53.00 NZD

Use with a Stampin' Cut & Emboss Machine (p. 66). 8 dies. Largest die: 2-3/4" x 3-7/16" (7 x 8.7 cm).