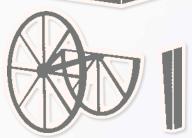

## Sending you bunches OF BIRTHDAY Wishes

BLUEBERRY BUNCHES • 162692 | \$41.00 AUD | \$49.00 NZD 7 cling stamps (suggested clear blocks: b, e, h)

25 photopolymer stamps (suggested clear blocks: a, b, h)

Ink your stamp then lightly spritz with water before stamping for the watercolour effect you see here.

happiest birthday to you

happy

16 photopolymer stamps (suggested clear blocks: a, c, d) • Two-Step Coordinates with Flower Cart Dies