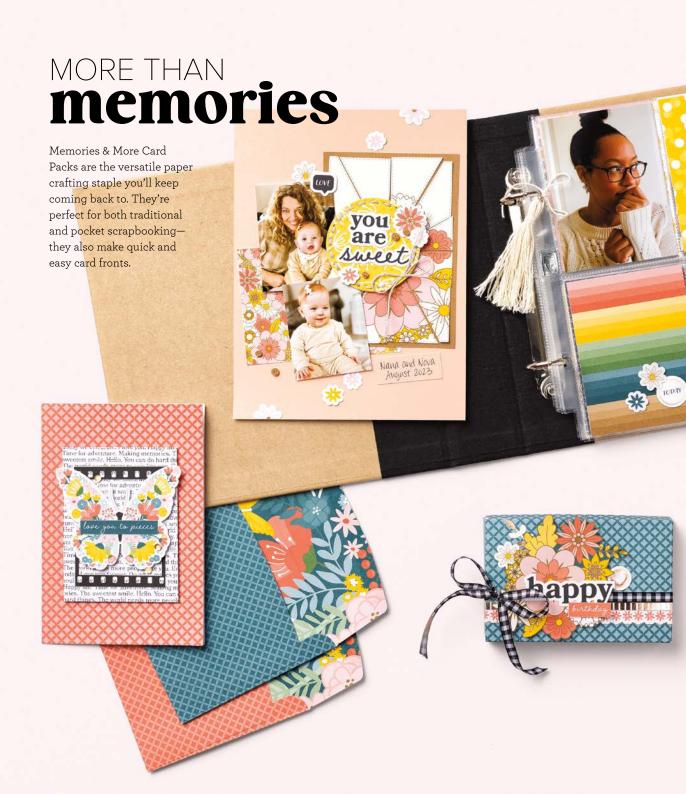

## SWEET THOUGHTS MEMORIES & MORE CARD PACK • 162930 | \$17.50 AUD | \$21.00 NZD

50 total double-sided cards\* in 3" x 4" (7.6 x 10.2 cm) and 4" x 6" (10.2 x 15.2 cm) sizes. 6 sticker sheets. Acid free, lignin free. Basic Black, Calypso Coral, Crushed Curry, Garden Green, Pecan Pie, Pretty Peacock, rose gold foil.

## SWEET THOUGHTS MEMORIES & MORE CARDS & ENVELOPES • 162931 \$17.50 AUD | \$21.00 NZD

20 card bases and 20 envelopes. Folded card size: 4-1/4" x 6-1/4" (10.8 x 15.9 cm). Calypso Coral, Crushed Curry, Garden Green, Pecan Pie, Pretty Peacock.

\*Visit **stampinup.com.au** or **stampinup.nz** and search by item number to see enlarged images and detailed product information.

LET'S CHAT • 162899 | \$34.00 AUD | \$40.00 NZD

11 photopolymer stamps (suggested clear blocks: a, c, d, i)