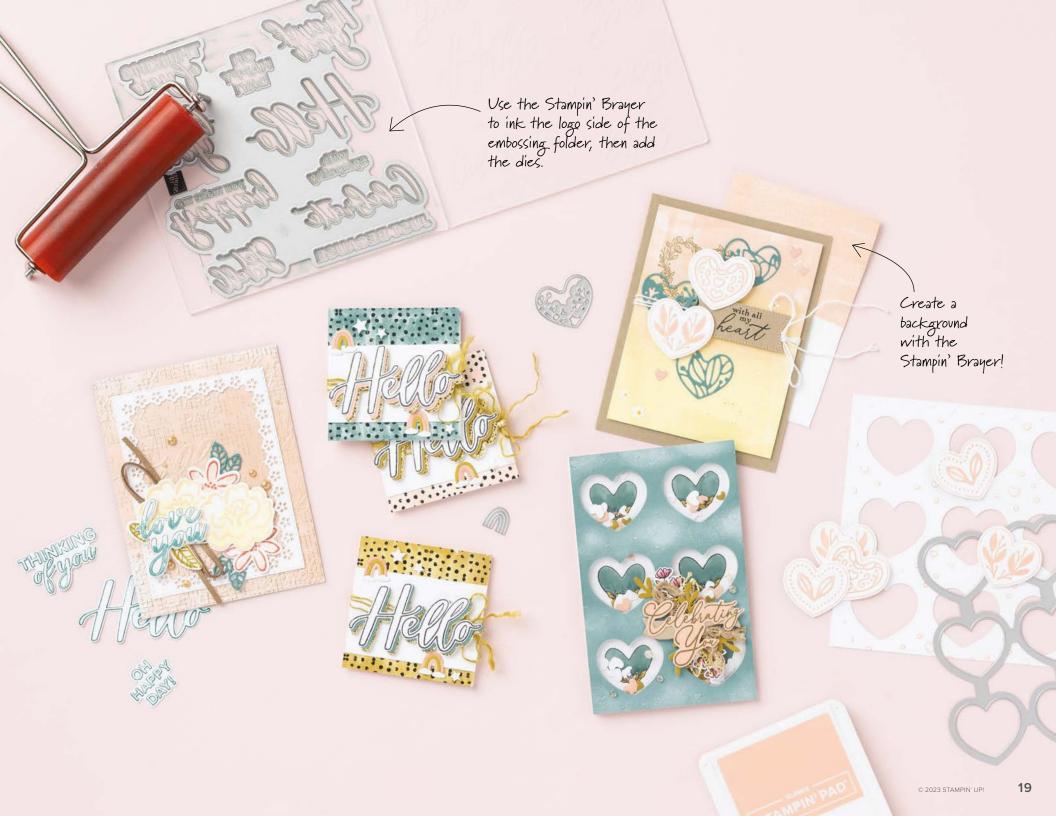

## brayering

## & LAYERING

Whether you want to evenly ink an embossing folder, add definition to die-cut words, or paint a sunset with colours that melt into one another, brayering is the technique that makes the magic!

#### 1. ADORING HEARTS STAMP SET 162563 | \$35.00 AUD | \$42.00 NZD

10 photopolymer stamps (suggested clear blocks: b, d, g) Coordinates with Adoring Hearts Hybrid Embossing Folder

#### 2. ADORING HEARTS HYBRID EMBOSSING FOLDER • 162569 \$68.00 AUD | \$82.00 NZD

Use with a Stampin' Cut & Emboss Machine (p. 66). 1 embossing folder. 6" x 6-1/4" (15.2 x 15.9 cm). 14 dies. Largest die: 5-1/2" x 5-1/2" (14 x 14 cm).

#### 3. ADORING HEARTS BUNDLE 162570 | \$103.00 \$92.50 AUD | \$124.00 \$111.50 NZD

10% BUNGLED SAVINGS Photopolymer Adoring Hearts Stamp Set + Adoring Hearts Hybrid Embossing Folder (p. 67)

### 4. THOUGHTFUL MOMENTS HYBRID EMBOSSING FOLDER • 162927 \$67.00 AUD | \$80.00 NZD

Use with a Stampin' Cut & Emboss Machine (p. 66). 1 embossing folder.  $6" \times 6-1/4"$  (15.2  $\times$  15.9 cm). 10 dies. Largest die:  $5-3/4" \times 5-3/4"$  (14.6  $\times$  14.6 cm).

#### 5. STAMPIN' BRAYER • 162936 \$28.00 AUD | \$34.00 NZD

Silicone roller provides even coverage when applying ink to embossing folders, stamps, and paper. Resting feet keep crafting surfaces ink free. Roller length: 4-3/4" (12.1 cm). Roller width: 1-1/4" (3.2 cm).