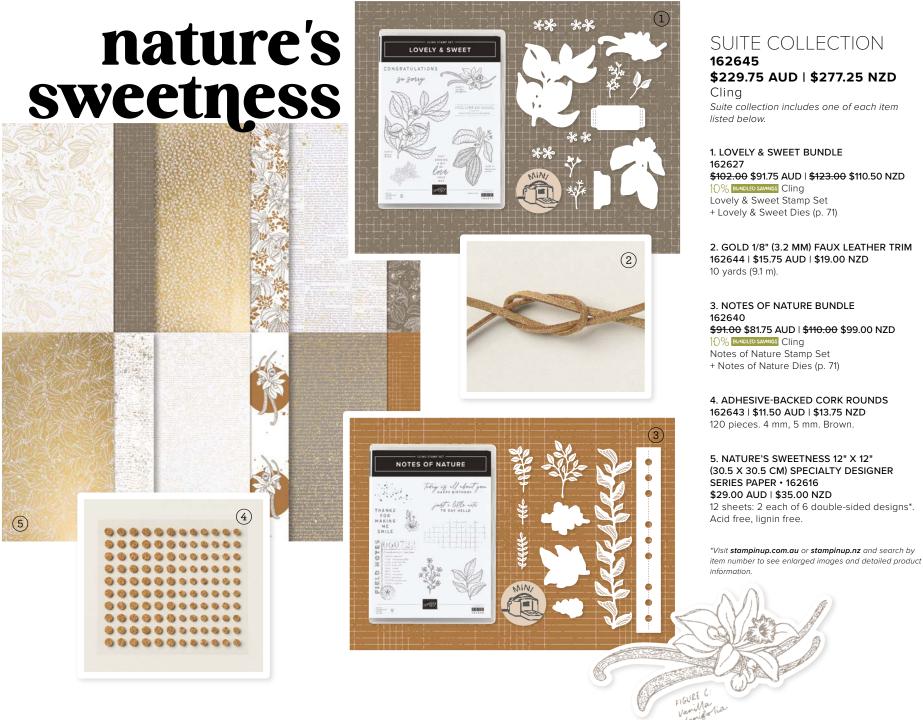

## NATURE'S SWEETNESS SUITE

## CONGRATULATIONS

FIRLD, LAWN AND GARDEN.

JOURNAL OF BURNE AFFAIRS, AND AND INTERATURE.

LOVELY & SWEET. 162617 | \$46.00 AUD | \$55.00 NZD

8 cling stamps (suggested clear blocks: b, c, e, h) O Coordinates with Lovely & Sweet Dies

LOVELY & SWEET BUNDLE 162627 | \$102.00 \$91.75 AUD | \$123.00 \$110.50 NZD

FIGURE A: Theobroma cacao

Cling

Lovely & Sweet Stamp Set + Lovely & Sweet Dies (p. 71)

Use with a Stampin' Cut & Emboss Machine (p. 66). 13 dies. Largest die: 2-15/16" x 3-3/4" (7.5 x 9.5 cm).

## NOTES OF NATURE BUNDLE 162640 | \$91.00 \$81.75 AUD | \$110.00 \$99.00 NZD

Notes of Nature Stamp Set + Notes of Nature Dies (p. 71)

## NOTES OF NATURE DIES • 163203 \$49.00 AUD | \$59.00 NZD

Use with a Stampin' Cut & Emboss Machine (p. 66). 9 dies. Largest die: 1-1/4" x 6" (3.2 x 15.2 cm).

## SWEET THOUGHTS MEMORIES & MORE CARD PACK • 162930 | \$17.50 AUD | \$21.00 NZD

50 total double-sided cards\* in 3" x 4" (7.6 x 10.2 cm) and 4" x 6" (10.2 x 15.2 cm) sizes. 6 sticker sheets. Acid free, lignin free. Basic Black, Calypso Coral, Crushed Curry, Garden Green, Pecan Pie, Pretty Peacock, rose gold foil.