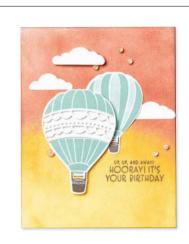

Use the Hot Air Balloon Dies to create a peek-through window you can use for a shaker card.

#### HOT AIR BALLOON • 162748 | \$35.00 AUD | \$42.00 NZD

12 photopolymer stamps (suggested clear blocks: a, b, c, d) • Two-Step O Coordinates with Hot Air Balloon Dies

HOT AIR BALLOON BUNDLE 162755 | \$88.00 \$79.00 AUD | \$105.00 \$94.50 NZD

Hot Air Balloon Stamp Set + Hot Air Balloon Dies (p. 70)

#### HOT AIR BALLOON DIES • 162754 \$53.00 AUD | \$63.00 NZD

Use with a Stampin' Cut & Emboss Machine (p. 66). 16 dies. Largest die: 2" x 2-3/16" (5.1 x 5.6 cm).

**CONGRATULATIONS** 

7 photopolymer stamps (suggested clear blocks: a, c, e) O Some images coordinate with the Modern Oval Punch (p. 35)