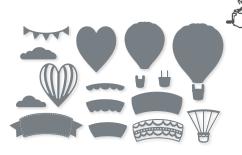

#### 1. HOT AIR BALLOON BUNDLE 162755

#### \$88.00 \$79.00 AUD | \$105.00 \$94.50 NZD

10% Bundled Savines Photopolymer
Hot Air Balloon Stamp Set
+ Hot Air Balloon Dies (p. 70)

#### 4. LIGHTER THAN AIR 6" X 6" (15.2 X 15.2 CM) DESIGNER SERIES PAPER 162747 | \$21.75 AUD | \$26.25 NZD

48 sheets: 8 each of 6 double-sided designs\*. Acid free, lignin free.

\*Visit stampinup.com.au or stampinup.nz and search by item number to see enlarged images and detailed product information.

Use the Hot Air Balloon Dies to create a peek-through window you can use for a shaker card.

#### HOT AIR BALLOON • 162748 | \$35.00 AUD | \$42.00 NZD

12 photopolymer stamps (suggested clear blocks: a, b, c, d) • Two-Step O Coordinates with Hot Air Balloon Dies

HOT AIR BALLOON BUNDLE 162755 | \$88.00 \$79.00 AUD | \$105.00 \$94.50 NZD

Hot Air Balloon Stamp Set + Hot Air Balloon Dies (p. 70)

#### HOT AIR BALLOON DIES • 162754 \$53.00 AUD | \$63.00 NZD

Use with a Stampin' Cut & Emboss Machine (p. 66). 16 dies. Largest die: 2" x 2-3/16" (5.1 x 5.6 cm).

**CONGRATULATIONS** 

7 photopolymer stamps (suggested clear blocks: a, c, e) O Some images coordinate with the Modern Oval Punch (p. 35)