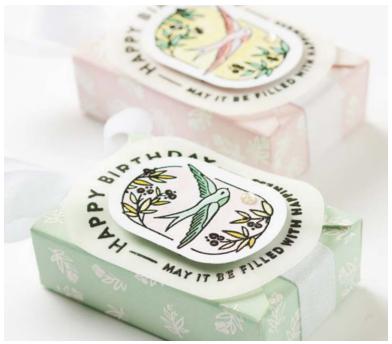

5 AUD | \$26.25 NZD

48 sheets: 8 each of 6 double-sided designs\*. Acid free, lignin free.

\*Visit stampinup.com.au or stampinup.nz and search by item number to see enlarged images and detailed product information.







Use the Hot Air Balloon Dies to create a peek-through window you can use for a shaker card.





#### HOT AIR BALLOON • 162748 | \$35.00 AUD | \$42.00 NZD

12 photopolymer stamps (suggested clear blocks: a, b, c, d) • Two-Step O Coordinates with Hot Air Balloon Dies







HOT AIR BALLOON BUNDLE 162755 | \$88.00 \$79.00 AUD | \$105.00 \$94.50 NZD

Hot Air Balloon Stamp Set + Hot Air Balloon Dies (p. 70)

#### HOT AIR BALLOON DIES • 162754 \$53.00 AUD | \$63.00 NZD

Use with a Stampin' Cut & Emboss Machine (p. 66). 16 dies. Largest die: 2" x 2-3/16" (5.1 x 5.6 cm).

















**CONGRATULATIONS** 





7 photopolymer stamps (suggested clear blocks: a, c, e) O Some images coordinate with the Modern Oval Punch (p. 35)





32 photopolymer stamps (suggested clear blocks: a, c, g, h) Inspired by Million Sales Achiever Alexandra Grape









ICE CREAM SWIRL BUNDLE 162771 | <del>\$103.00</del> \$92.50 AUD | <del>\$125.00</del> \$112.50 NZD

Photopolymer Ice Cream Swirl Stamp Set + Ice Cream Swirl Dies (p. 70) ICE CREAM SWIRL DIES • 162770 \$61.00 AUD | \$74.00 NZD

Use with a Stampin' Cut & Emboss Machine (p. 66). 10 dies. Largest die: 2-5/16" x 5-7/8" (5.9 x 14.9 cm).





The Enduring Beauty Bundle puts you in full creative control. Its seamless coordination makes it easy to use the products together, alone, or in any combination you want. Go ahead—mix