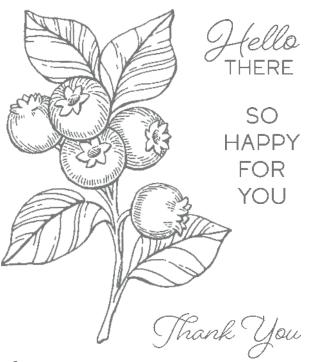

## Sending you bunches OF BIRTHDAY Wishes

BLUEBERRY BUNCHES • 162692 | \$41.00 AUD | \$49.00 NZD 7 cling stamps (suggested clear blocks: b, e, h)

25 photopolymer stamps (suggested clear blocks: a, b, h)

Ink your stamp then lightly spritz with water before stamping for the watercolour effect you see here.

happiest birthday to you

happy

16 photopolymer stamps (suggested clear blocks: a, c, d) • Two-Step Coordinates with Flower Cart Dies