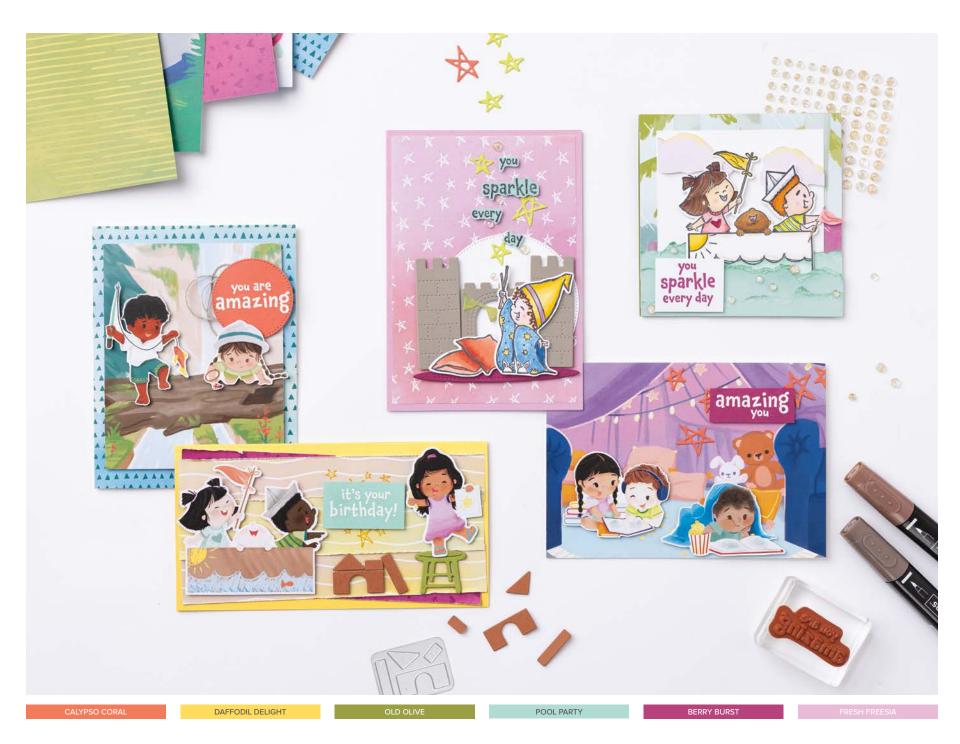

#### 1. KIDDIN' AROUND BUNDLE 162839

\$106.00 \$95.25 AUD | \$127.00 \$114.25 NZD

10% BUNDLED SAVINGS Cling

Kiddin' Around Stamp Set

+ Kiddin' Around Dies (p. 70)

sparkle every day

it's your birthday!

## KIDDIN' AROUND • 162829 | \$46.00 AUD | \$55.00 NZD

8 cling stamps (suggested clear blocks: a, b, c, d, e) O Coordinates with Kiddin' Around Dies

KIDDIN' AROUND BUNDLE 162839 | <del>\$106.00</del> \$95.25 AUD | <del>\$127.00</del> \$114.25 NZD

Cling

Kiddin' Around Stamp Set + Kiddin' Around Dies (p. 70)

## KIDDIN' AROUND DIES • 162838 \$60.00 AUD | \$72.00 NZD

Use with a Stampin' Cut & Emboss Machine (p. 66). 14 dies. Largest die:  $3-1/8" \times 2-3/4"$  (7.9 x 7 cm).

11 photopolymer stamps (suggested clear blocks: a, c, e) O Coordinates with Bright Skies Dies