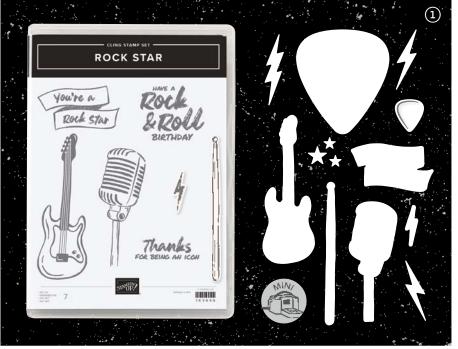

#### ROCK STAR STAMP SET 162696 | \$42.00 AUD | \$51.00 NZD

7 cling stamps (suggested clear blocks: b, d, i) O Coordinates with Rock Star Dies

## ROCK STAR DIES • 162705 \$51.00 AUD | \$61.00 NZD

Use with a Stampin' Cut & Emboss Machine (p. 66). 11 dies. Largest die: 2-5/8" x 2-15/16" (6.7 x 7.5 cm).

16 photopolymer stamps (suggested clear blocks: b, d, h) • Two-Step O Coordinates with Trusty Tools Dies