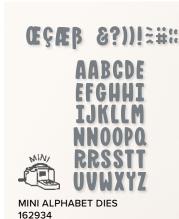

DOGGONE FRIENDLY • 162729 | \$35.00 AUD | \$42.00 NZD 1 cling stamp (suggested clear block: f)

BOTANICAL BEAUTY • 162903 | \$42.00 AUD | \$51.00 NZD 1 cling stamp (suggested clear block: f)

\$54.00 AUD I \$66.00 NZD Use with a Stampin' Cut & Emboss Machine (p. 66). 3 dies. Each die cuts multiple pieces: alphabetic letters, punctuation, diacritics. Largest letter size: 1/2" x 3/4"

DELICATE FOREST 162679 | \$67.00 AUD | \$80.00 NZD [ P. 17 ]

HOORAY FOR SURPRISES 162857 | \$56.00 AUD | \$68.00 NZD [ P. 13 ]

MINI ALPHABET 162934 | \$54.00 AUD | \$66.00 NZD [ P. 47 ]

STIPPLED ROSES 162666 | \$58.00 AUD | \$70.00 NZD [P. 64]