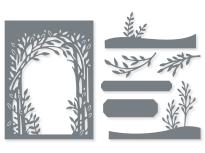

#### DELICATE FOREST • 162675 | \$35.00 AUD | \$42.00 NZD

- 9 photopolymer stamps (suggested clear blocks: c, d, e, i)
- O Coordinates with Delicate Forest Dies

DELICATE FOREST BUNDLE 162680 | \$102.00 \$91.75 AUD | \$122.00 \$109.75 NZD

Photopolymer
Delicate Forest Stamp Set + Delicate Forest Dies (p. 68)

#### DELICATE FOREST DIES • 162679 \$67.00 AUD | \$80.00 NZD

Use with a Stampin' Cut & Emboss Machine (p. 66). 7 dies. Largest die: 3-7/8"  $\times$  4-7/8" (9.8  $\times$  12.4 cm).

Photopolymer Cutest Cows Stamp Set (p. 53) + Cutest Cows Builder Punch

DELICATE FOREST DIES 162679 | \$67.00 AUD | \$80.00 NZD

7 dies. Largest die: 3-7/8" x 4-7/8" (9.8 x 12.4 cm).

10% BUNDLED SAVINGS

DELICATE FOREST BUNDLE 162680 | \$102.00 \$91.75 AUD | \$122.00 \$109.75 NZD

Photopolymer Delicate Forest Stamp Set (p. 17) + Delicate Forest Dies

EASTER LILIES DIES 162785 | \$60.00 AUD | \$72.00 NZD

11 dies. Largest die: 2" x 3-1/8" (5.1 x 7.9 cm).

10%
BUNDLED SAVINGS

EASTER LILIES BUNDLE 162786 | \$102.00 \$91.75 AUD | \$123.00 \$110.50 NZD