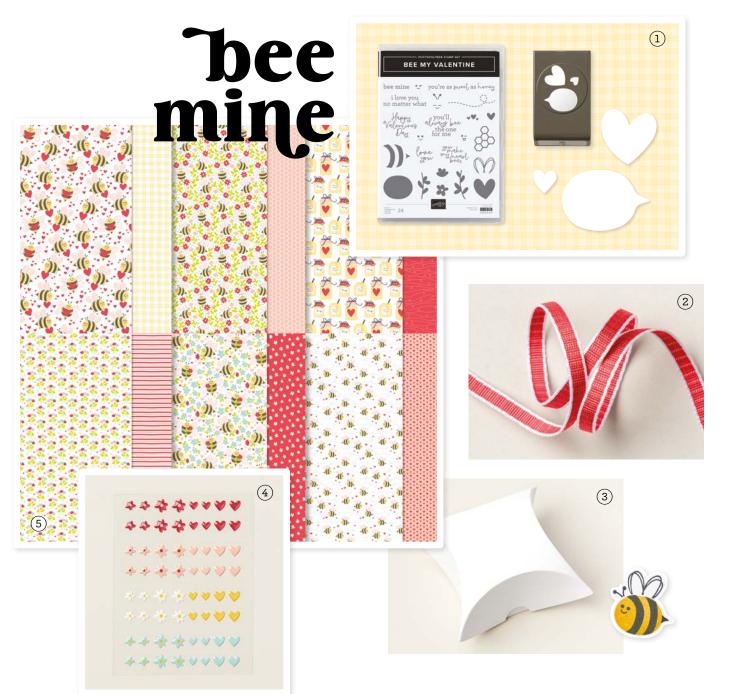

#### 1. BEE MY VALENTINE BUNDLE • 162554 \$76.00 \$68.25 AUD | \$92.00 \$82.75 NZD

10% BUNDLED SAVINGS Photopolymer Bee My Valentine Stamp Set + Bee Builder Punch (p. 67)

#### 2. SWEET SORBET 1/4" (6.4 MM) BORDERED RIBBON • 162558 \$14.00 AUD | \$17.00 NZD

10 yards (9.1 m).

#### 3. SQUARE PILLOW BOXES 162559 | \$14.00 AUD | \$17.00 NZD

10 white stampable boxes. Folded box:  $4" \times 4" \times 1-3/4"$  (10.2 × 10.2 × 4.4 cm). Food safe.

#### 4. ADHESIVE-BACKED HEARTS & FLOWERS 162557 | \$14.00 AUD | \$17.00 NZD

64 pieces. Size range: 6–9 mm. Sweet Sorbet, Petal Pink, white, Daffodil Delight, Pool Party.

#### 5. BEE MINE 12" X 12" (30.5 X 30.5 CM) DESIGNER SERIES PAPER 162546 | \$21.75 AUD | \$26.25 NZD

12 sheets: 2 each of 6 double-sided designs\*. Acid free, lignin free.

\*Visit **stampinup.com.au** or **stampinup.nz** and search by item number to see enlarged images and detailed product information.