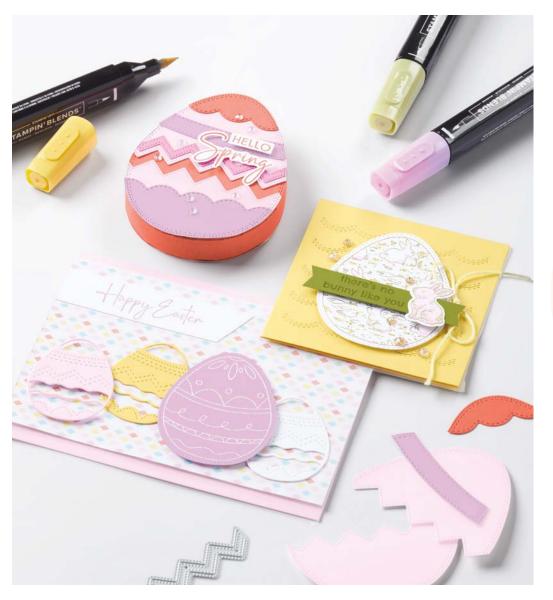

EASTER LILIES • 162783 | \$42.00 AUD | \$51.00 NZD

10 photopolymer stamps (suggested clear blocks: c, d, e) O Coordinates with Easter Lilies Dies

EASTER LILIES BUNDLE 162786 | <del>\$102.00</del> \$91.75 AUD | <del>\$123.00</del> \$110.50 NZD

Photopolymer Easter Lilies Stamp Set + Easter Lilies Dies (p. 68)

#### EASTER LILIES DIES • 162785 \$60.00 AUD | \$72.00 NZD

Use with a Stampin' Cut & Emboss Machine (p. 66). 11 dies. Largest die:  $2" \times 3-1/8"$  ( $5.1 \times 7.9$  cm).

#### EXCELLENT EGGS • 162801 | \$41.00 AUD | \$49.00 NZD

7 cling stamps (suggested clear blocks: c, e, h) O Coordinates with Excellent Eggs Dies

**EXCELLENT EGGS BUNDLE** 162808 | <del>\$85.00</del> \$76.50 AUD | <del>\$102.00</del> \$91.75 NZD

Excellent Eggs Stamp Set + Excellent Eggs Dies (p. 69)

#### **EXCELLENT EGGS DIES • 162807** \$44.00 AUD | \$53.00 NZD

Use with a Stampin' Cut & Emboss Machine (p. 66). 8 dies. Largest die: 2-3/4" x 3-7/16" (7 x 8.7 cm).