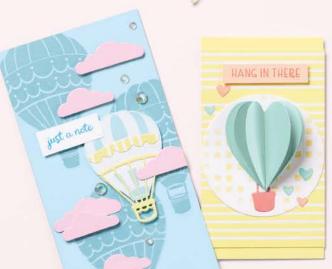

Use the Hot Air Balloon Dies to create a peek-through window you can use for a shaker card.