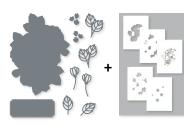

### 1. ENDURING BEAUTY STAMP SET 162670 | \$35.00 AUD | \$42.00 NZD

8 photopolymer stamps (suggested clear blocks: a, c, f, h) • Coordinates with Enduring Beauty Dies (p. 68) and Enduring Beauty Decorative Masks (p. 68)

## 2. ENDURING BEAUTY DIES 162672 | \$46.00 AUD | \$55.00 NZD

Use with a Stampin' Cut & Emboss Machine (p. 66). 10 dies. Largest die: 3-7/16" x 4-3/4" (8.7 x 12.1 cm).

## 3. ENDURING BEAUTY DECORATIVE MASKS 162673 | \$18.50 AUD | \$22.25 NZD

5 masks: 1 each of 5 designs. 5"  $\times$  6-5/8" (12.7  $\times$  16.8 cm). Use with Classic Stampin' Ink (AC p. 122–123).