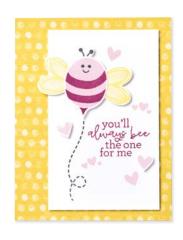

#### 1. BEE MY VALENTINE BUNDLE • 162554 \$76.00 \$68.25 AUD | \$92.00 \$82.75 NZD

10% BUNDLED SAVINGS Photopolymer Bee My Valentine Stamp Set + Bee Builder Punch (p. 67)

[ AC P. 139 ] LOOSE SILVER SEQUINS • 161626 \$11.50 AUD | \$13.75 NZD

BEE MY VALENTINE • 162547 | \$37.00 AUD | \$45.00 NZD

24 photopolymer stamps (suggested clear blocks: a, c, h) • Two-Step O Coordinates with Bee Builder Punch

BEE MY VALENTINE BUNDLE 162554 | \$76.00 \$68.25 AUD | \$92.00 \$82.75 NZD

Bee My Valentine Stamp Set + Bee Builder Punch (p. 67)

BEE BUILDER PUNCH 162553 | \$39.00 AUD | \$47.00 NZD

Largest image: 1-3/4" x 1-3/16" (4.4 x 3 cm).