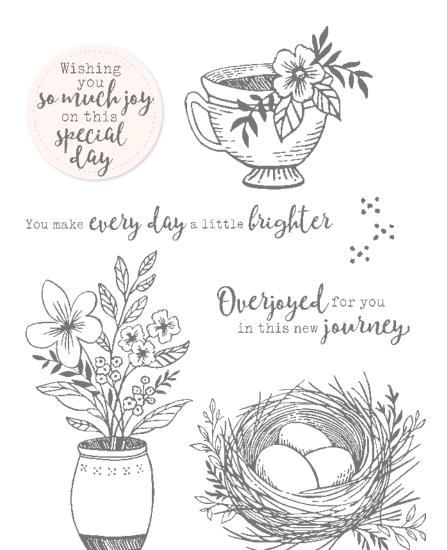

## NATURE'S SWEETNESS SUITE

## CONGRATULATIONS

FIRLD, LAWN AND GARDEN.

JOURNAL OF BURNE AFFAIRS, AND AND INTERATURE.

LOVELY & SWEET. 162617 | \$46.00 AUD | \$55.00 NZD

8 cling stamps (suggested clear blocks: b, c, e, h) O Coordinates with Lovely & Sweet Dies

LOVELY & SWEET BUNDLE 162627 | \$102.00 \$91.75 AUD | \$123.00 \$110.50 NZD

FIGURE A: Theobroma cacao

Cling

Lovely & Sweet Stamp Set + Lovely & Sweet Dies (p. 71)

Use with a Stampin' Cut & Emboss Machine (p. 66). 13 dies. Largest die: 2-15/16" x 3-3/4" (7.5 x 9.5 cm).