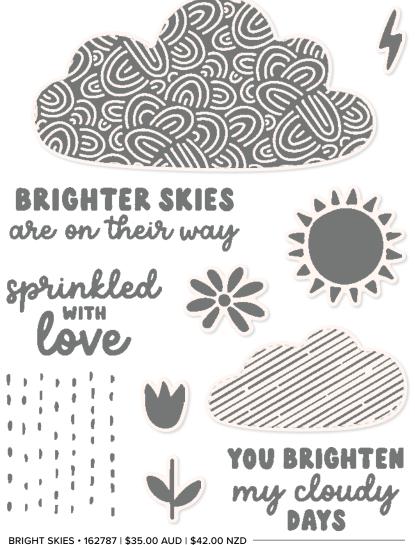

## KIDDIN' AROUND DIES • 162838 \$60.00 AUD | \$72.00 NZD

Use with a Stampin' Cut & Emboss Machine (p. 66). 14 dies. Largest die:  $3-1/8" \times 2-3/4"$  (7.9 x 7 cm).

11 photopolymer stamps (suggested clear blocks: a, c, e) O Coordinates with Bright Skies Dies

BRIGHT SKIES BUNDLE 162794 | \$95.00 \$85.50 AUD | \$114.00 \$102.50 NZD

Photopolymer Bright Skies Stamp Set + Bright Skies Dies (p. 67) BRIGHT SKIES DIES • 162793 \$60.00 AUD | \$72.00 NZD

Use with a Stampin' Cut & Emboss Machine (p. 66). 17 dies. Largest die: 4-11/16"  $\times$  3" (11.9  $\times$  7.6 cm).