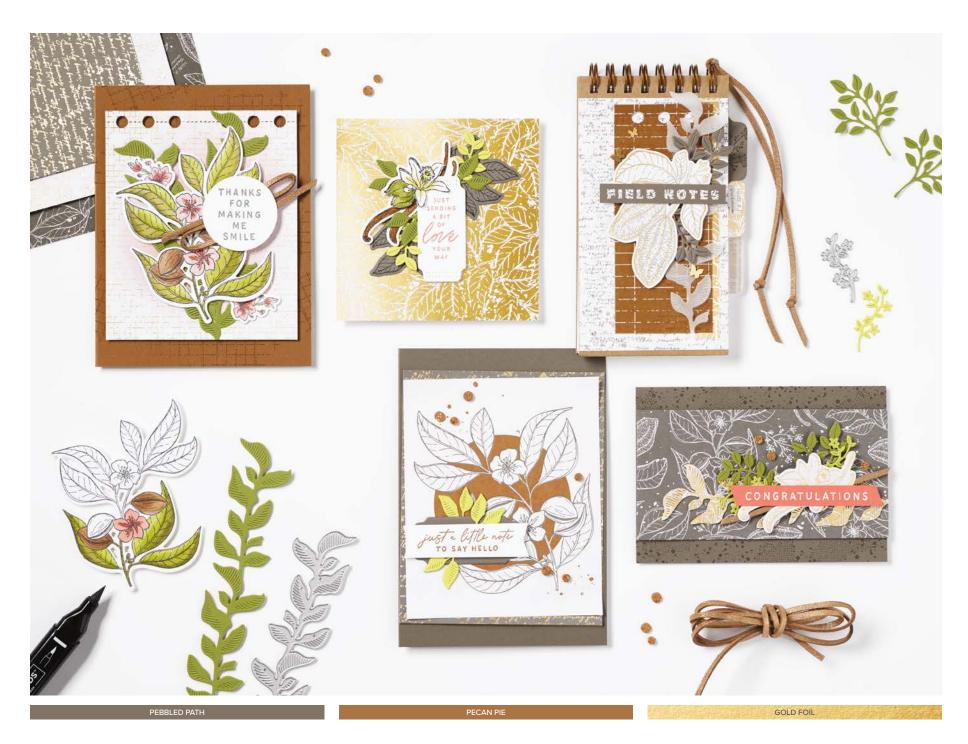

## NATURE'S SWEETNESS SUITE

## CONGRATULATIONS

FIRLD, LAWN AND GARDEN.

JOURNAL OF BURNE AFFAIRS, AND AND INTERATURE.

LOVELY & SWEET. 162617 | \$46.00 AUD | \$55.00 NZD

8 cling stamps (suggested clear blocks: b, c, e, h) O Coordinates with Lovely & Sweet Dies

LOVELY & SWEET BUNDLE 162627 | \$102.00 \$91.75 AUD | \$123.00 \$110.50 NZD

FIGURE A: Theobroma cacao

Cling

Lovely & Sweet Stamp Set + Lovely & Sweet Dies (p. 71)

Use with a Stampin' Cut & Emboss Machine (p. 66). 13 dies. Largest die: 2-15/16" x 3-3/4" (7.5 x 9.5 cm).

## NOTES OF NATURE BUNDLE 162640 | \$91.00 \$81.75 AUD | \$110.00 \$99.00 NZD

Notes of Nature Stamp Set + Notes of Nature Dies (p. 71)

## NOTES OF NATURE DIES • 163203 \$49.00 AUD | \$59.00 NZD

Use with a Stampin' Cut & Emboss Machine (p. 66). 9 dies. Largest die: 1-1/4" x 6" (3.2 x 15.2 cm).