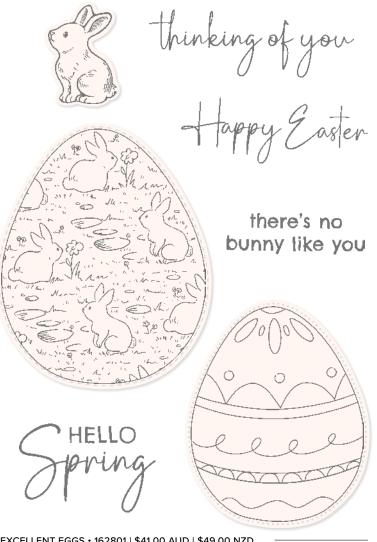

#### EXCELLENT EGGS • 162801 | \$41.00 AUD | \$49.00 NZD

7 cling stamps (suggested clear blocks: c, e, h) O Coordinates with Excellent Eggs Dies

**EXCELLENT EGGS BUNDLE** 162808 | <del>\$85.00</del> \$76.50 AUD | <del>\$102.00</del> \$91.75 NZD

Excellent Eggs Stamp Set + Excellent Eggs Dies (p. 69)

#### **EXCELLENT EGGS DIES • 162807** \$44.00 AUD | \$53.00 NZD

Use with a Stampin' Cut & Emboss Machine (p. 66). 8 dies. Largest die: 2-3/4" x 3-7/16" (7 x 8.7 cm).