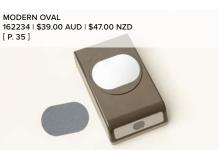

#### HOT AIR BALLOON DIES • 162754 \$53.00 AUD | \$63.00 NZD

Use with a Stampin' Cut & Emboss Machine (p. 66). 16 dies. Largest die: 2" x 2-3/16" (5.1 x 5.6 cm).

**CONGRATULATIONS** 

7 photopolymer stamps (suggested clear blocks: a, c, e) O Some images coordinate with the Modern Oval Punch (p. 35)