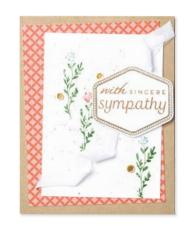

#### SENDING LOVE • 162873 | \$44.00 AUD | \$53.00 NZD

12 cling stamps (suggested clear blocks: a, c, e, h, i)

O Coordinates with Sending Love Dies

SENDING LOVE BUNDLE • 162880 \$105.00 \$94.50 AUD | \$127.00 \$114.25 NZD

Cling Sending Love Stamp Set + Sending Love Dies (p. 72)

#### SENDING LOVE DIES • 162879 \$61.00 AUD | \$74.00 NZD

Use with a Stampin' Cut & Emboss Machine (p. 66). 15 dies. Largest die: 3-7/16" x 4-15/16" (9.8 x 12.5 cm).