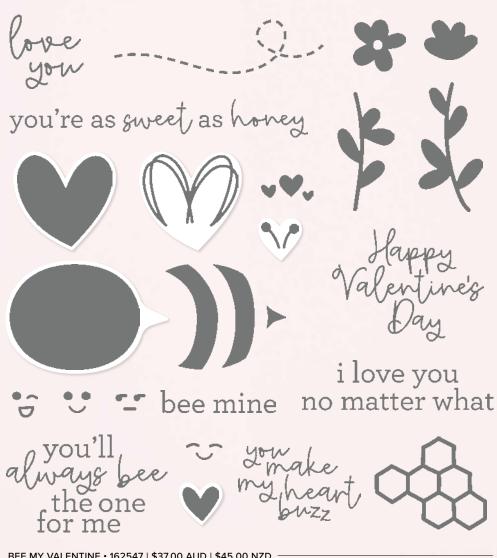

[ AC P. 139 ] LOOSE SILVER SEQUINS • 161626 \$11.50 AUD | \$13.75 NZD

BEE MY VALENTINE • 162547 | \$37.00 AUD | \$45.00 NZD

24 photopolymer stamps (suggested clear blocks: a, c, h) • Two-Step O Coordinates with Bee Builder Punch