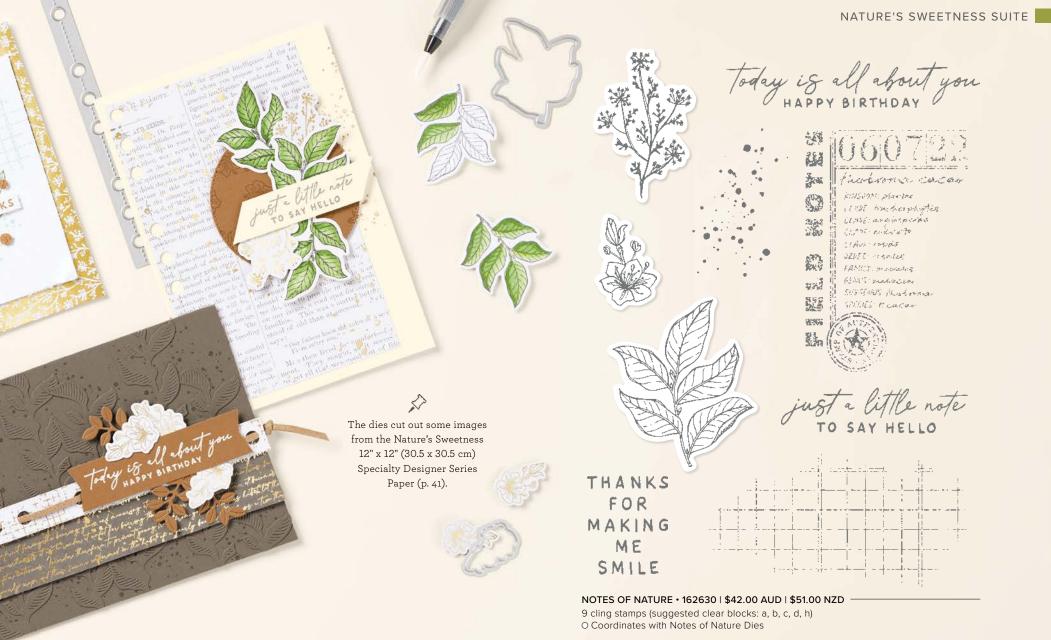

## NATURE'S SWEETNESS SUITE

## CONGRATULATIONS

FIRLD, LAWN AND GARDEN.

JOURNAL OF BURNE AFFAIRS, AND AND INTERATURE.

LOVELY & SWEET. 162617 | \$46.00 AUD | \$55.00 NZD

8 cling stamps (suggested clear blocks: b, c, e, h) O Coordinates with Lovely & Sweet Dies

LOVELY & SWEET BUNDLE 162627 | \$102.00 \$91.75 AUD | \$123.00 \$110.50 NZD

FIGURE A: Theobroma cacao

Cling

Lovely & Sweet Stamp Set + Lovely & Sweet Dies (p. 71)

Use with a Stampin' Cut & Emboss Machine (p. 66). 13 dies. Largest die: 2-15/16" x 3-3/4" (7.5 x 9.5 cm).

## NOTES OF NATURE BUNDLE 162640 | \$91.00 \$81.75 AUD | \$110.00 \$99.00 NZD

Notes of Nature Stamp Set + Notes of Nature Dies (p. 71)

## NOTES OF NATURE DIES • 163203 \$49.00 AUD | \$59.00 NZD

Use with a Stampin' Cut & Emboss Machine (p. 66). 9 dies. Largest die: 1-1/4" x 6" (3.2 x 15.2 cm).