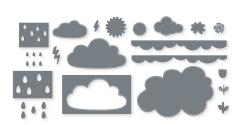

BRIGHT SKIES BUNDLE 162794 | \$95.00 \$85.50 AUD | \$114.00 \$102.50 NZD

Photopolymer Bright Skies Stamp Set + Bright Skies Dies (p. 67) BRIGHT SKIES DIES • 162793 \$60.00 AUD | \$72.00 NZD

Use with a Stampin' Cut & Emboss Machine (p. 66). 17 dies. Largest die: 4-11/16"  $\times$  3" (11.9  $\times$  7.6 cm).