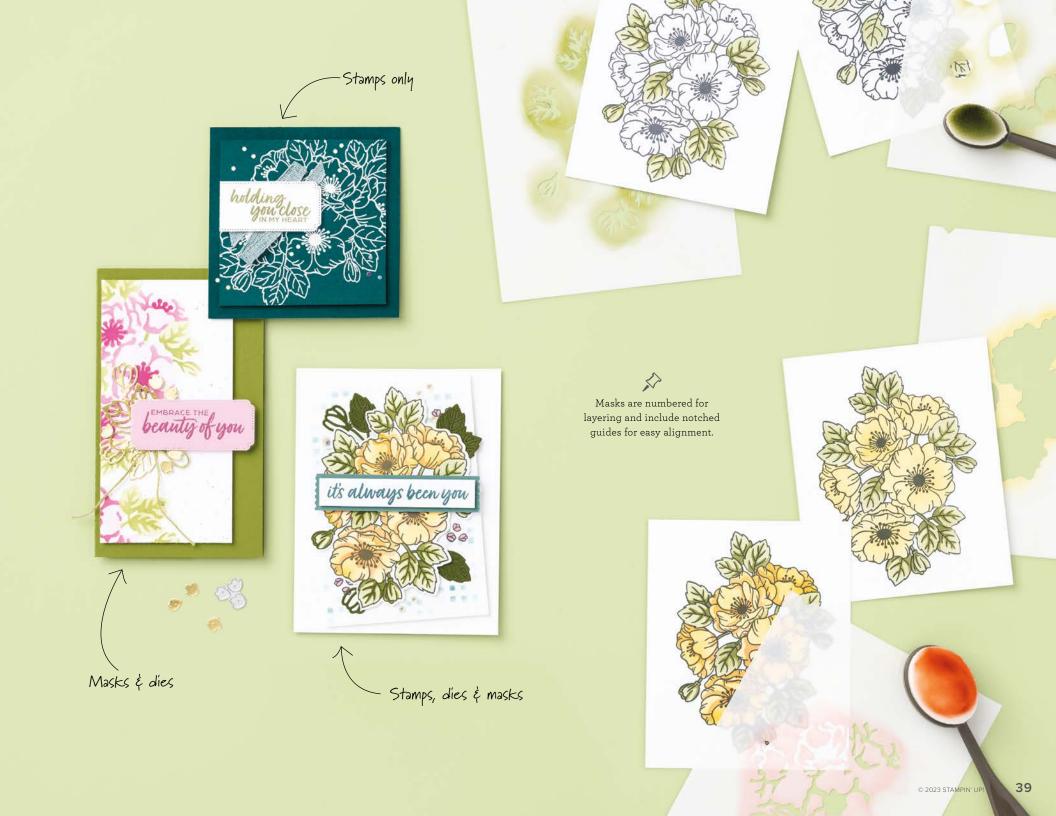

The Enduring Beauty Bundle puts you in full creative control. Its seamless coordination makes it easy to use the products together, alone, or in any combination you want. Go ahead—mix and mask your way to a look you love!

### 1. ENDURING BEAUTY STAMP SET 162670 | \$35.00 AUD | \$42.00 NZD

8 photopolymer stamps (suggested clear blocks: a, c, f, h) • Coordinates with Enduring Beauty Dies (p. 68) and Enduring Beauty Decorative Masks (p. 68)

## 2. ENDURING BEAUTY DIES 162672 | \$46.00 AUD | \$55.00 NZD

Use with a Stampin' Cut & Emboss Machine (p. 66). 10 dies. Largest die: 3-7/16" x 4-3/4" (8.7 x 12.1 cm).

## 3. ENDURING BEAUTY DECORATIVE MASKS 162673 | \$18.50 AUD | \$22.25 NZD

5 masks: 1 each of 5 designs. 5"  $\times$  6-5/8" (12.7  $\times$  16.8 cm). Use with Classic Stampin' Ink (AC p. 122–123).

## 4. ENDURING BEAUTY BUNDLE 162674

\$99.50 \$89.50 AUD | \$119.25 \$107.25 NZD

10% BUNDLED SAVINGS Photopolymer

Enduring Beauty Stamp Set + Enduring Beauty Dies (p. 68) + Enduring Beauty Decorative Masks (p. 68)