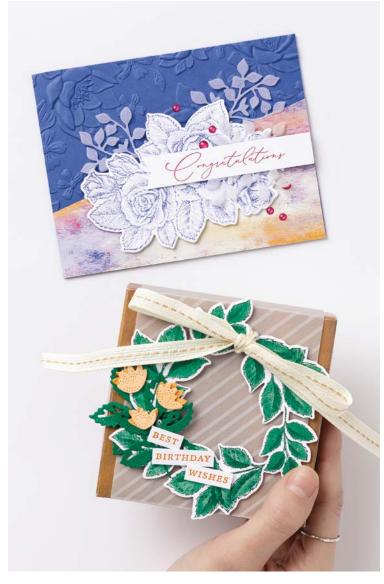

## THOUGHTFUL EXPRESSIONS DIES 162821 | \$65.00 AUD | \$78.00 NZD

Use with a Stampin' Cut & Emboss Machine (p. 66). 19 dies. Largest die: 3-11/16" ( $9.4 \times 9.4$  cm).

QUIET REFLECTION • 162689 | \$46.00 AUD | \$55.00 NZD

STIPPLED ROSES BUNDLE 162667 | \$105.00 \$94.50 AUD | \$127.00 \$114.25 NZD

Clina

Stippled Roses Stamp Set + Stippled Roses Dies (p. 72)

## STIPPLED ROSES DIES • 162666 \$58.00 AUD | \$70.00 NZD

Use with a Stampin' Cut & Emboss Machine (p. 66). 8 dies. Largest die: 2-7/8" x 4-1/4" (7.3 x 10.8 cm).

LAYERED FLORALS 3D EMBOSSING FOLDER 162935 \$19.25 AUD | \$23.25 NZD 6" × 6-1/4" (15.2 × 15.9 cm).