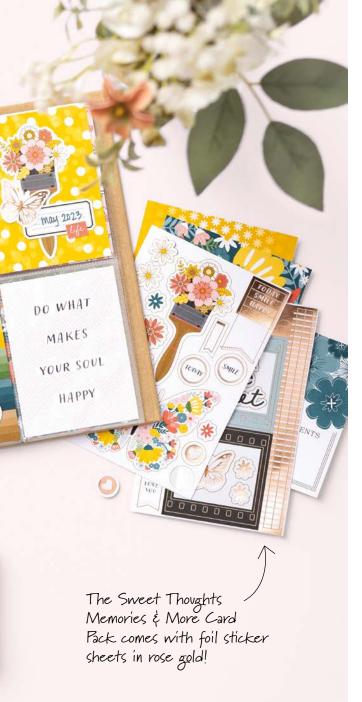

## SWEET THOUGHTS MEMORIES & MORE CARD PACK • 162930 | \$17.50 AUD | \$21.00 NZD

50 total double-sided cards\* in 3" x 4" (7.6 x 10.2 cm) and 4" x 6" (10.2 x 15.2 cm) sizes. 6 sticker sheets. Acid free, lignin free. Basic Black, Calypso Coral, Crushed Curry, Garden Green, Pecan Pie, Pretty Peacock, rose gold foil.

## SWEET THOUGHTS MEMORIES & MORE CARDS & ENVELOPES • 162931 \$17.50 AUD | \$21.00 NZD

20 card bases and 20 envelopes. Folded card size: 4-1/4" x 6-1/4" (10.8 x 15.9 cm). Calypso Coral, Crushed Curry, Garden Green, Pecan Pie, Pretty Peacock.

\*Visit **stampinup.com.au** or **stampinup.nz** and search by item number to see enlarged images and detailed product information.

LET'S CHAT • 162899 | \$34.00 AUD | \$40.00 NZD

11 photopolymer stamps (suggested clear blocks: a, c, d, i)