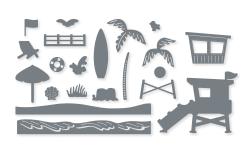

#### BEACH DAY • 162797 | \$35.00 AUD | \$42.00 NZD

14 photopolymer stamps (suggested clear blocks: a, b, c, e, h) O Coordinates with Beach Day Dies

BEACH DAY BUNDLE 162800 \$95.00 \$85.50 AUD | \$114.00 \$102.50 NZD

Photopolymer Beach Day Stamp Set + Beach Day Dies (p. 67)

## BEACH DAY DIES • 162799 | \$60.00 AUD | \$72.00 NZD

Use with a Stampin' Cut & Emboss Machine (p. 66). 21 dies. Largest die: 3-9/16" x 2-3/4" (9 x 7 cm).

CLIFFS BY THE OCEAN • 162732 | \$42.00 AUD | \$51.00 NZD 5 cling stamps (suggested clear blocks: d, e)