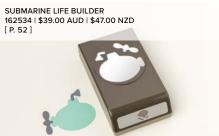

## SENDING OCEANS OF LOVE HELLO

SUBMARINE LIFE • 162542 | \$42.00 AUD | \$51.00 NZD

22 photopolymer stamps (suggested clear blocks: a, b, c, d, h) O Coordinates with Submarine Life Builder Punch

SUBMARINE LIFE BUNDLE 162774 | <del>\$81.00</del> \$72.75 AUD | <del>\$98.00</del> \$88.00 NZD

Photopolymer
Submarine Life Stamp Set + Submarine Life Builder Punch (p. 73)

SUBMARINE LIFE BUILDER PUNCH 162534 | \$39.00 AUD | \$47.00 NZD

Largest image: 2-1/4" x 1-3/4" (5.7 x 4.4 cm).

24 photopolymer stamps (suggested clear blocks: a, b, c, g) O Coordinates with Cutest Cows Builder Punch