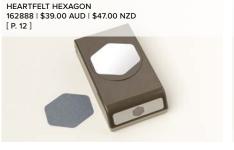

#### HEARTFELT HEXAGON • 162882 | \$35.00 AUD | \$42.00 NZD

13 photopolymer stamps (suggested clear blocks: a, b, c, d) O Coordinates with Heartfelt Hexagon Punch

HEARTFELT HEXAGON BUNDLE 162889 | \$74.00 \$66.50 AUD | \$89.00 \$80.00 NZD

Heartfelt Hexagon Stamp Set + Heartfelt Hexagon Punch (p. 69)

HEARTFELT HEXAGON PUNCH 162888 | \$39.00 AUD | \$47.00 NZD

Punched image:  $2-1/4" \times 2" (5.7 \times 5.1 cm)$ .

Pull Open here

Make a WISH

Flower Cart Stamp Set (p. 31) + Flower Cart Dies

HEARTFELT HEXAGON PUNCH 162888 | \$39.00 AUD | \$47.00 NZD

Punched image:  $2-1/4" \times 2" (5.7 \times 5.1 cm)$ .

10%
BUNDLED SAVINGS

HEARTFELT HEXAGON BUNDLE 162889 | \$74.00 \$66.50 AUD | \$89.00 \$80.00 NZD

Photopolymer

Heartfelt Hexagon Stamp Set (p. 12) + Heartfelt Hexagon Punch

HOORAY FOR SURPRISES DIES 162857 | \$56.00 AUD | \$68.00 NZD

12 dies. Largest die:  $4-1/2" \times 1/2"$  (11.4 x 1.3 cm).

10% BUNDLED SAVINGS