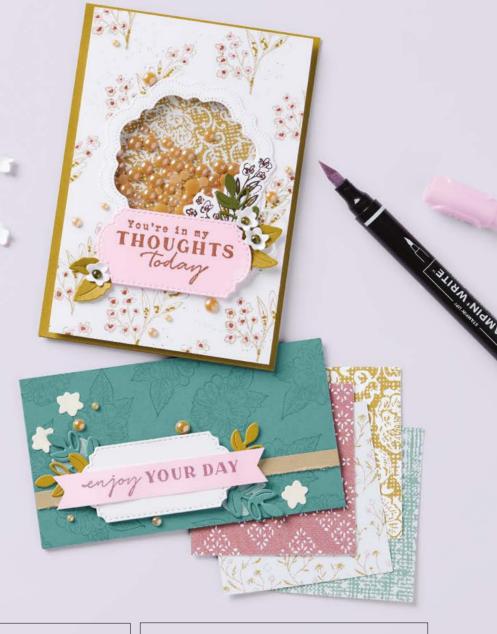

NZD

600 loose pieces. Size range: 3-6 mm.

## 3. POETIC EXPRESSIONS 12" X 12" (30.5 X 30.5 CM) DESIGNER SERIES PAPER 162814 | \$21.75 AUD | \$26.25 NZD

12 sheets: 2 each of 6 double-sided designs\*. Acid free, lignin free.

\*Visit stampinup.com.au or stampinup.nz and search by item number to see enlarged images and detailed product information.





8 cling stamps (suggested clear blocks: b, c, d, e) O Coordinates with Thoughtful Expressions Dies







THOUGHTFUL EXPRESSIONS BUNDLE 162822 | \$109.00 \$98.00 AUD | \$131.00 \$117.75 NZD

Cling

Thoughtful Expressions Stamp Set

+ Thoughtful Expressions Dies (p. 73)

## THOUGHTFUL EXPRESSIONS DIES 162821 | \$65.00 AUD | \$78.00 NZD

Use with a Stampin' Cut & Emboss Machine (p. 66). 19 dies. Largest die: 3-11/16" ( $9.4 \times 9.4$  cm).









QUIET REFLECTION • 162689 | \$46.00 AUD | \$55.00 NZD

8 cling stamps (suggested clear blocks: c, d, e) Inspired by Million Sales Achiever Sarah Schueler







STIPPLED ROSES • 162657 | \$47.00 AUD | \$57.00 NZD

7 cling stamps (suggested clear blocks: b, c, e) O Coordinates with Stippled Roses Dies







STIPPLED ROSES BUNDLE 162667 | \$105.00 \$94.50 AUD | \$127.00 \$114.25 NZD

Clina

Stippled Roses Stamp Set + Stippled Roses Dies (p. 72)

## STIPPLED ROSES DIES • 162666 \$58.00 AUD | \$70.00 NZD

Use with a Stampin' Cut & Emboss Machine (p. 66). 8 dies. Largest die: 2-7/8" x 4-1/4" (7.3 x 10.8 cm).





LAYERED FLORALS 3D EMBOSSING FOLDER 162935 \$19.25 AUD | \$23.25 NZD 6" × 6-1/4" (15.2 × 15.9 cm).









INSPIRATIONAL SKETCHES • 162684 | \$44.00 AUD | \$53.00 NZD = 7 cli