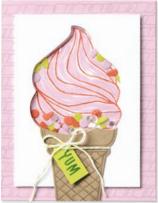

32 photopolymer stamps (suggested clear blocks: a, c, g, h) Inspired by Million Sales Achiever Alexandra Grape

ICE CREAM SWIRL BUNDLE 162771 | <del>\$103.00</del> \$92.50 AUD | <del>\$125.00</del> \$112.50 NZD

Photopolymer Ice Cream Swirl Stamp Set + Ice Cream Swirl Dies (p. 70) ICE CREAM SWIRL DIES • 162770 \$61.00 AUD | \$74.00 NZD

Use with a Stampin' Cut & Emboss Machine (p. 66). 10 dies. Largest die: 2-5/16" x 5-7/8" (5.9 x 14.9 cm).