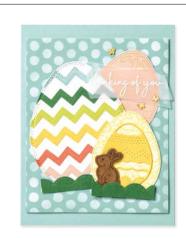

#### EXCELLENT EGGS • 162801 | \$41.00 AUD | \$49.00 NZD

7 cling stamps (suggested clear blocks: c, e, h) O Coordinates with Excellent Eggs Dies

**EXCELLENT EGGS BUNDLE** 162808 | <del>\$85.00</del> \$76.50 AUD | <del>\$102.00</del> \$91.75 NZD

Excellent Eggs Stamp Set + Excellent Eggs Dies (p. 69)

#### **EXCELLENT EGGS DIES • 162807** \$44.00 AUD | \$53.00 NZD

Use with a Stampin' Cut & Emboss Machine (p. 66). 8 dies. Largest die: 2-3/4" x 3-7/16" (7 x 8.7 cm).