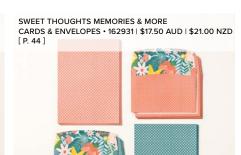

## SWEET THOUGHTS MEMORIES & MORE CARDS & ENVELOPES • 162931 \$17.50 AUD | \$21.00 NZD

20 card bases and 20 envelopes. Folded card size: 4-1/4" x 6-1/4" (10.8 x 15.9 cm). Calypso Coral, Crushed Curry, Garden Green, Pecan Pie, Pretty Peacock.