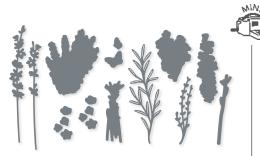

#### PAINTED LAVENDER • 162594 | \$35.00 AUD | \$42.00 NZD

11 photopolymer stamps (suggested clear blocks: b, d, h) • Two-Step O Coordinates with Painted Lavender Dies

PAINTED LAVENDER BUNDLE 162597 | \$91.00 \$81.75 AUD | \$110.00 \$99.00 NZD

Photopolymer

Painted Lavender Stamp Set + Painted Lavender Dies (p. 71)

PAINTED LAVENDER DIES • 162596 \$56.00 AUD | \$68.00 NZD

Use with a Stampin' Cut & Emboss Machine (p. 66). 11 dies. Largest die:  $1" \times 4-3/8"$  (2.5 x 11.1 cm).