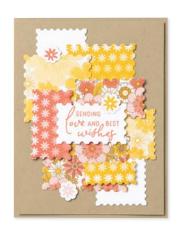

### 3. PERENNIAL POSTAGE BUNDLE 162608

\$100.00 \$90.00 AUD | \$121.00 \$108.75 NZD

10% BUNDLED SAVINGS Cling
Perennial Postage Stamp Set

+ Perennial Postage Dies (p. 72)

#### PERENNIAL POSTAGE • 162598 | \$42.00 AUD | \$51.00 NZD

10 cling stamps (suggested clear blocks: b, c, h) O Coordinates with Perennial Postage Dies

10%
BUNDLED SAVINGS

PERENNIAL POSTAGE BUNDLE 162608 | \$100.00 \$90.00 AUD | \$121.00 \$108.75 NZD

Cling

Perennial Postage Stamp Set + Perennial Postage Dies (p. 72) PERENNIAL POSTAGE DIES • 162607 \$58.00 AUD | \$70.00 NZD

Use with a Stampin' Cut & Emboss Machine (p. 66). 12 dies. Largest die:  $3-3/4" \times 5" (9.5 \times 12.7 \text{ cm})$ .