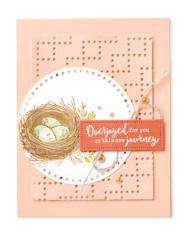

#### EXCELLENT EGGS • 162801 | \$41.00 AUD | \$49.00 NZD

7 cling stamps (suggested clear blocks: c, e, h) O Coordinates with Excellent Eggs Dies

**EXCELLENT EGGS BUNDLE** 162808 | <del>\$85.00</del> \$76.50 AUD | <del>\$102.00</del> \$91.75 NZD

Excellent Eggs Stamp Set + Excellent Eggs Dies (p. 69)

#### **EXCELLENT EGGS DIES • 162807** \$44.00 AUD | \$53.00 NZD

Use with a Stampin' Cut & Emboss Machine (p. 66). 8 dies. Largest die: 2-3/4" x 3-7/16" (7 x 8.7 cm).