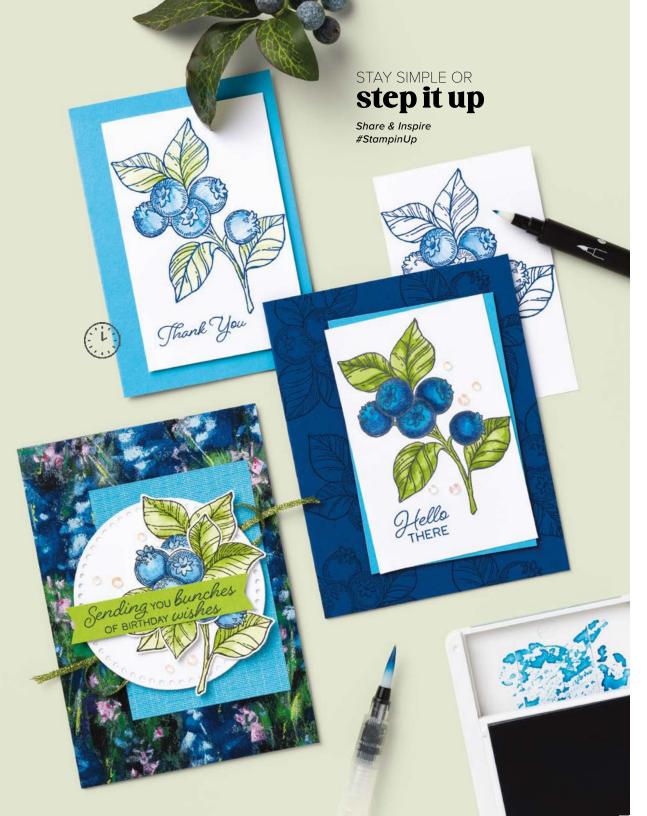

## Sending you bunches OF BIRTHDAY Wishes

BLUEBERRY BUNCHES • 162692 | \$41.00 AUD | \$49.00 NZD 7 cling stamps (suggested clear blocks: b, e, h)

25 photopolymer stamps (suggested clear blocks: a, b, h)

Ink your stamp then lightly spritz with water before stamping for the watercolour effect you see here.

happiest birthday to you

happy

16 photopolymer stamps (suggested clear blocks: a, c, d) • Two-Step Coordinates with Flower Cart Dies