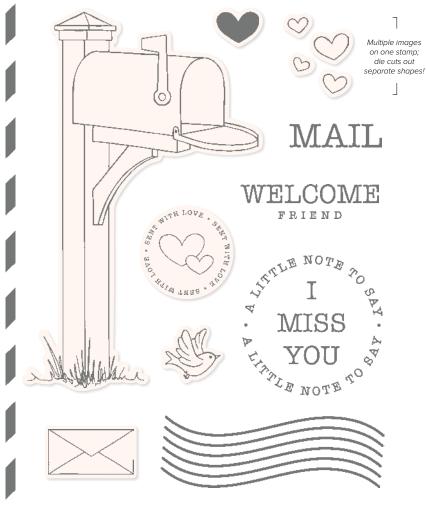

# MAIL, A LITTLE LOVE FROM ME TO YOU [ AC P. 139 ] **ROUND & SQUARE BRADS** 155570 | \$12.25 AUD | \$14.75 NZD

#### SENDING LOVE • 162873 | \$44.00 AUD | \$53.00 NZD

12 cling stamps (suggested clear blocks: a, c, e, h, i)

O Coordinates with Sending Love Dies

SENDING LOVE BUNDLE • 162880 \$105.00 \$94.50 AUD | \$127.00 \$114.25 NZD

Cling Sending Love Stamp Set + Sending Love Dies (p. 72)

#### SENDING LOVE DIES • 162879 \$61.00 AUD | \$74.00 NZD

Use with a Stampin' Cut & Emboss Machine (p. 66). 15 dies. Largest die: 3-7/16" x 4-15/16" (9.8 x 12.5 cm).