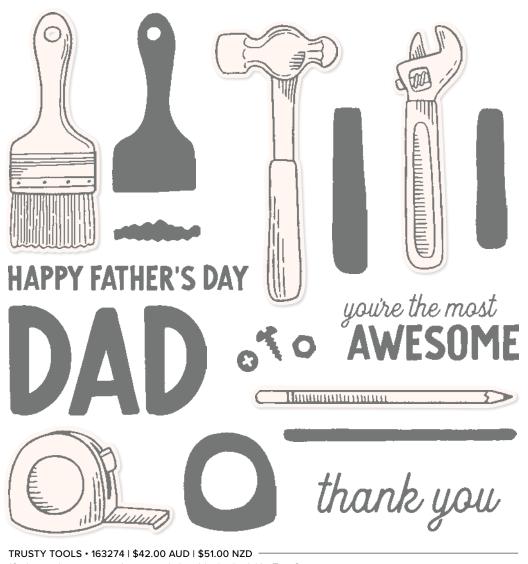

## ROCK STAR DIES • 162705 \$51.00 AUD | \$61.00 NZD

Use with a Stampin' Cut & Emboss Machine (p. 66). 11 dies. Largest die: 2-5/8" x 2-15/16" (6.7 x 7.5 cm).

16 photopolymer stamps (suggested clear blocks: b, d, h) • Two-Step O Coordinates with Trusty Tools Dies

TRUSTY TOOLS BUNDLE 162723 | \$107.00 \$96.25 AUD | \$129.00 \$116.00 NZD

Photopolymer Trusty Tools Stamp Set + Trusty Tools Dies (p. 73)

#### TRUSTY TOOLS DIES • 162722 \$65.00 AUD | \$78.00 NZD

Use with a Stampin' Cut & Emboss Machine (p. 66). 20 dies. Largest die: 3-11/16" x 2-5/16" ( $9.4 \times 5.9$  cm).

CAP & GOWN • 162810 | \$41.00 AUD | \$49.00 NZD