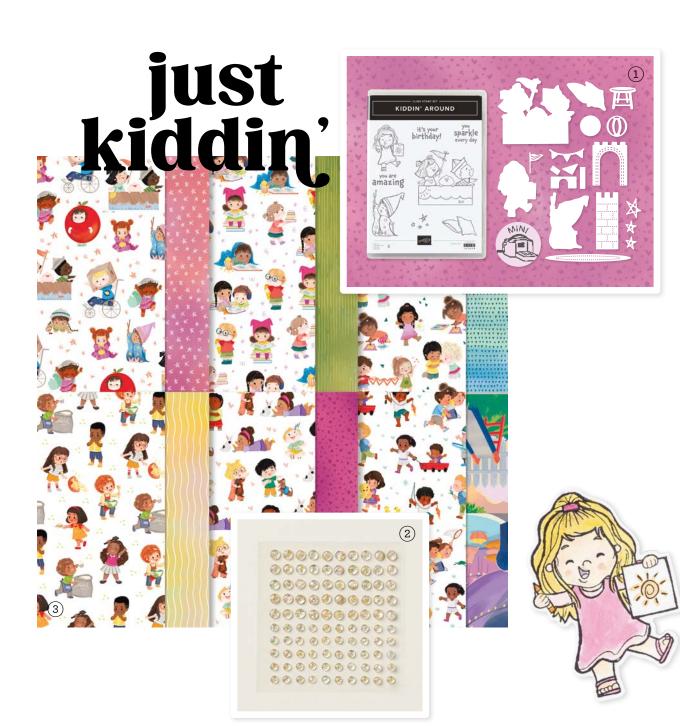

## SUITE COLLECTION

## 162843 \$131.00 AUD | \$157.50 NZD

Cling

Suite collection includes one of each item listed below.

#### 1. KIDDIN' AROUND BUNDLE 162839

\$106.00 \$95.25 AUD | \$127.00 \$114.25 NZD

10% BUNDLED SAVINGS Cling

Kiddin' Around Stamp Set

+ Kiddin' Around Dies (p. 70)

#### 2. IRIDESCENT FOIL GEMS 162842 | \$14.00 AUD | \$17.00 NZD

100 adhesive-backed pieces. 4 mm, 5 mm.

## 3. JUST KIDDIN' 12" X 12" (30.5 X 30.5 CM) DESIGNER SERIES PAPER 162828 | \$21.75 AUD | \$26.25 NZD

12 sheets: 2 each of 6 double-sided designs\*. Acid free, lignin free.

\*Visit stampinup.com.au or stampinup.nz and search by item number to see enlarged images and detailed product information.