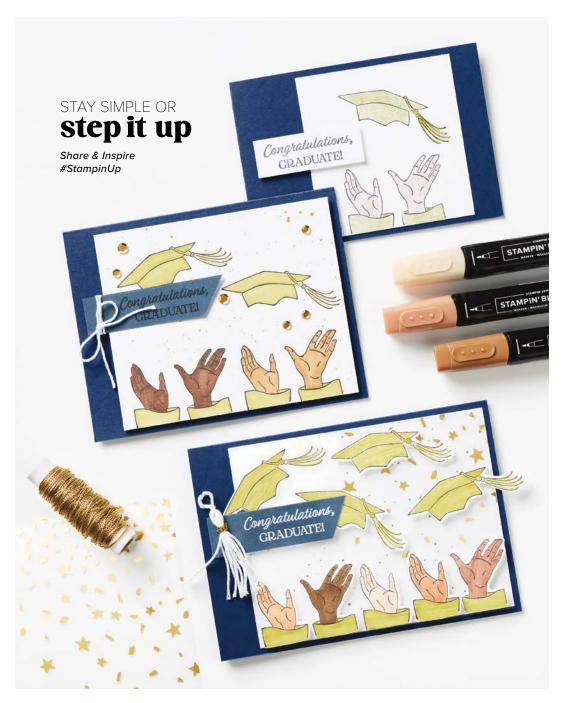

#### TRUSTY TOOLS DIES • 162722 \$65.00 AUD | \$78.00 NZD

Use with a Stampin' Cut & Emboss Machine (p. 66). 20 dies. Largest die: 3-11/16" x 2-5/16" ( $9.4 \times 5.9$  cm).

CAP & GOWN • 162810 | \$41.00 AUD | \$49.00 NZD

9 cling stamps (suggested clear blocks: b, c, d)