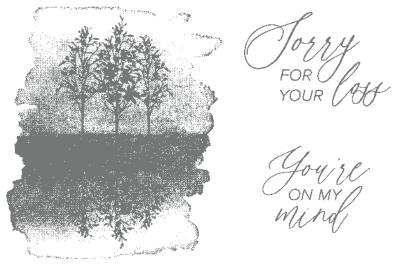

8 cling stamps (suggested clear blocks: c, d, e) Inspired by Million Sales Achiever Sarah Schueler

STIPPLED ROSES • 162657 | \$47.00 AUD | \$57.00 NZD

7 cling stamps (suggested clear blocks: b, c, e) O Coordinates with Stippled Roses Dies