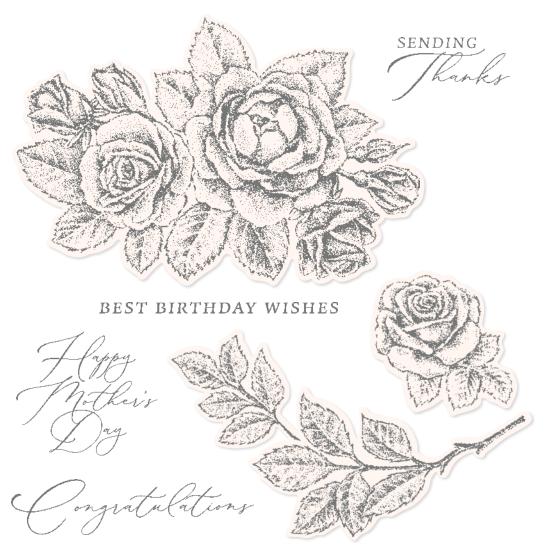

8 cling stamps (suggested clear blocks: c, d, e) Inspired by Million Sales Achiever Sarah Schueler

STIPPLED ROSES • 162657 | \$47.00 AUD | \$57.00 NZD

7 cling stamps (suggested clear blocks: b, c, e) O Coordinates with Stippled Roses Dies

STIPPLED ROSES BUNDLE 162667 | \$105.00 \$94.50 AUD | \$127.00 \$114.25 NZD

Clina

Stippled Roses Stamp Set + Stippled Roses Dies (p. 72)

## STIPPLED ROSES DIES • 162666 \$58.00 AUD | \$70.00 NZD

Use with a Stampin' Cut & Emboss Machine (p. 66). 8 dies. Largest die: 2-7/8" x 4-1/4" (7.3 x 10.8 cm).

LAYERED FLORALS 3D EMBOSSING FOLDER 162935 \$19.25 AUD | \$23.25 NZD 6" × 6-1/4" (15.2 × 15.9 cm).