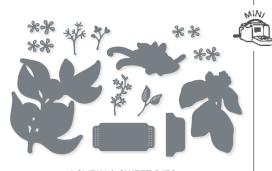

#### SENDING LOVE DIES • 162879 \$61.00 AUD | \$74.00 NZD

Use with a Stampin' Cut & Emboss Machine (p. 66). 15 dies. Largest die: 3-7/16" x 4-15/16" (9.8 x 12.5 cm).