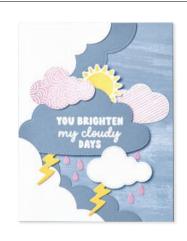

BRIGHT SKIES BUNDLE 162794 | \$95.00 \$85.50 AUD | \$114.00 \$102.50 NZD

Photopolymer Bright Skies Stamp Set + Bright Skies Dies (p. 67) BRIGHT SKIES DIES • 162793 \$60.00 AUD | \$72.00 NZD

Use with a Stampin' Cut & Emboss Machine (p. 66). 17 dies. Largest die: 4-11/16"  $\times$  3" (11.9  $\times$  7.6 cm).