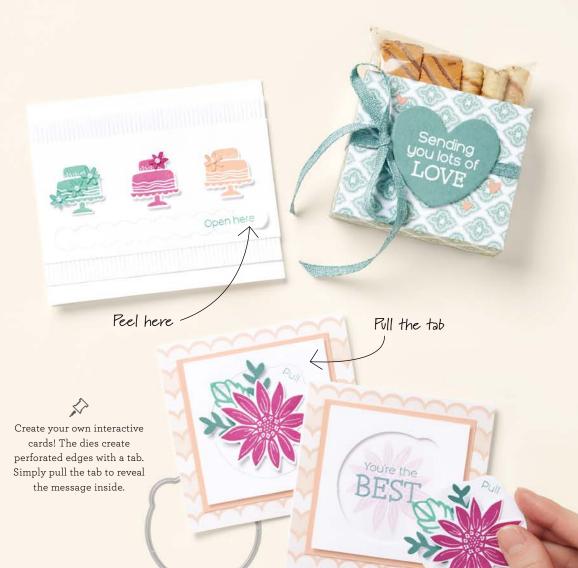

#### 1. LIFETIME OF LOVE BUNDLE 162584

\$104.00 \$93.50 AUD | \$125.00 \$112.50 NZD

10% BUNDLED SAVINGS Cling

Lifetime of Love Stamp Set

+ Lifetime of Love Dies (p. 71)

## 2. PRETTY PEACOCK & GOLD 3/8" (1 CM) METALLIC RIBBON • 162588 \$15.00 AUD | \$18.00 NZD

10 yards (9.1 m).

#### 3. GOLD FOILED FLOWERS CARDS & ENVELOPES • 162589 \$17.50 AUD | \$21.00 NZD

10 card bases and 10 envelopes. Folded card size: 4-1/4" x 5-1/2" ( $10.8 \times 14$  cm). Acid free, lignin free. Gold foil, Very Vanilla.

#### 4. PETAL PINK & PRETTY PEACOCK FOILED GEMS • 162587 \$14.00 AUD | \$17.00 NZD

100 adhesive-backed pieces: 50 each of 2 colours. 4 mm, 5 mm.

#### 5. FOREVER LOVE 12" X 12" (30.5 X 30.5 CM) SPECIALTY DESIGNER SERIES PAPER 162573 | \$29.00 AUD | \$35.00 NZD

12 sheets: 2 each of 6 double-sided designs\*. Includes gold foil. Acid free, lignin free.