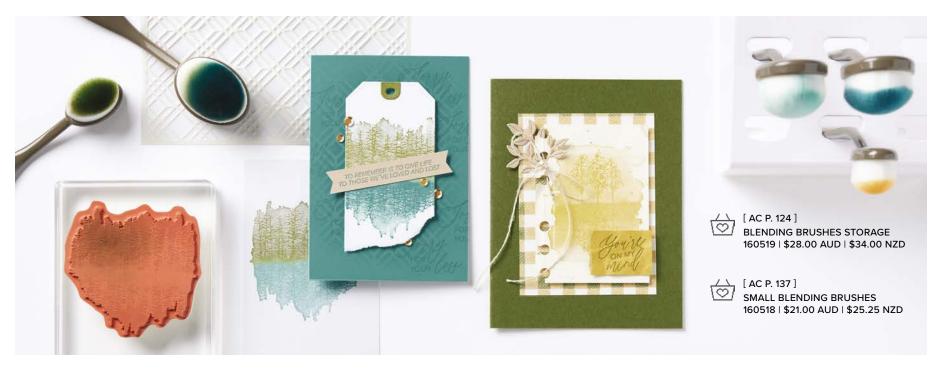

[ AC P. 139 ] LOOSE SILVER SEQUINS • 161626 \$11.50 AUD | \$13.75 NZD

BEE MY VALENTINE • 162547 | \$37.00 AUD | \$45.00 NZD

24 photopolymer stamps (suggested clear blocks: a, c, h) • Two-Step O Coordinates with Bee Builder Punch