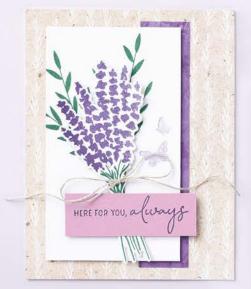

#### PAINTED LAVENDER • 162594 | \$35.00 AUD | \$42.00 NZD

11 photopolymer stamps (suggested clear blocks: b, d, h) • Two-Step O Coordinates with Painted Lavender Dies

PAINTED LAVENDER BUNDLE 162597 | \$91.00 \$81.75 AUD | \$110.00 \$99.00 NZD

Photopolymer

Painted Lavender Stamp Set + Painted Lavender Dies (p. 71)

PAINTED LAVENDER DIES • 162596 \$56.00 AUD | \$68.00 NZD

Use with a Stampin' Cut & Emboss Machine (p. 66). 11 dies. Largest die:  $1" \times 4-3/8"$  (2.5 x 11.1 cm).