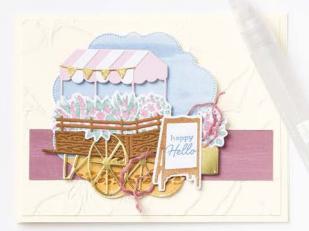

Ink your stamp then lightly spritz with water before stamping for the watercolour effect you see here.

happiest birthday to you

happy

16 photopolymer stamps (suggested clear blocks: a, c, d) • Two-Step Coordinates with Flower Cart Dies

FLOWER CART BUNDLE 162781 | <del>\$102.00</del> \$91.75 AUD | <del>\$123.00</del> \$110.50 NZD

Flower Cart Stamp Set + Flower Cart Dies (p. 69)

FLOWER CART DIES • 162780 \$60.00 AUD | \$72.00 NZD

Use with a Stampin' Cut & Emboss Machine (p. 66). 15 dies. Largest die: 2-1/4" x 1-1/2" (5.7 x 3.8 cm).