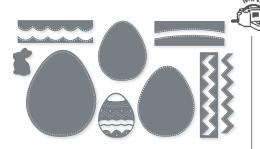

#### EXCELLENT EGGS • 162801 | \$41.00 AUD | \$49.00 NZD

7 cling stamps (suggested clear blocks: c, e, h) O Coordinates with Excellent Eggs Dies

**EXCELLENT EGGS BUNDLE** 162808 | <del>\$85.00</del> \$76.50 AUD | <del>\$102.00</del> \$91.75 NZD

Excellent Eggs Stamp Set + Excellent Eggs Dies (p. 69)

#### **EXCELLENT EGGS DIES • 162807** \$44.00 AUD | \$53.00 NZD

Use with a Stampin' Cut & Emboss Machine (p. 66). 8 dies. Largest die: 2-3/4" x 3-7/16" (7 x 8.7 cm).