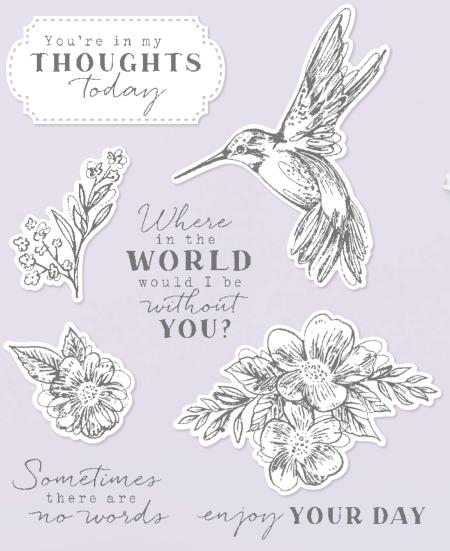

## THOUGHTFUL EXPRESSIONS DIES 162821 | \$65.00 AUD | \$78.00 NZD

Use with a Stampin' Cut & Emboss Machine (p. 66). 19 dies. Largest die: 3-11/16" ( $9.4 \times 9.4$  cm).

QUIET REFLECTION • 162689 | \$46.00 AUD | \$55.00 NZD

8 cling stamps (suggested clear blocks: c, d, e) Inspired by Million Sales Achiever Sarah Schueler

STIPPLED ROSES • 162657 | \$47.00 AUD | \$57.00 NZD

7 cling stamps (suggested clear blocks: b, c, e) O Coordinates with Stippled Roses Dies