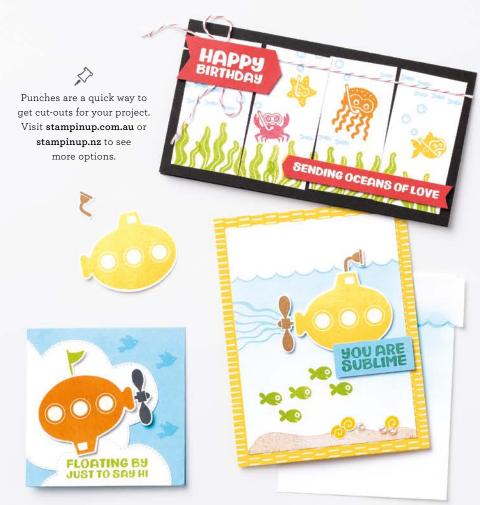

## SENDING OCEANS OF LOVE HELLO

SUBMARINE LIFE • 162542 | \$42.00 AUD | \$51.00 NZD

22 photopolymer stamps (suggested clear blocks: a, b, c, d, h) O Coordinates with Submarine Life Builder Punch

SUBMARINE LIFE BUNDLE 162774 | <del>\$81.00</del> \$72.75 AUD | <del>\$98.00</del> \$88.00 NZD

Photopolymer
Submarine Life Stamp Set + Submarine Life Builder Punch (p. 73)

SUBMARINE LIFE BUILDER PUNCH 162534 | \$39.00 AUD | \$47.00 NZD

Largest image: 2-1/4" x 1-3/4" (5.7 x 4.4 cm).

24 photopolymer stamps (suggested clear blocks: a, b, c, g) O Coordinates with Cutest Cows Builder Punch