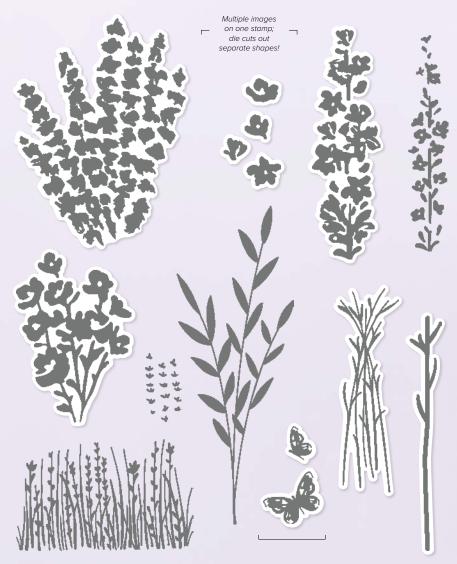

#### PAINTED LAVENDER • 162594 | \$35.00 AUD | \$42.00 NZD

11 photopolymer stamps (suggested clear blocks: b, d, h) • Two-Step O Coordinates with Painted Lavender Dies

PAINTED LAVENDER BUNDLE 162597 | \$91.00 \$81.75 AUD | \$110.00 \$99.00 NZD

Photopolymer

Painted Lavender Stamp Set + Painted Lavender Dies (p. 71)

PAINTED LAVENDER DIES • 162596 \$56.00 AUD | \$68.00 NZD

Use with a Stampin' Cut & Emboss Machine (p. 66). 11 dies. Largest die:  $1" \times 4-3/8"$  (2.5 x 11.1 cm).