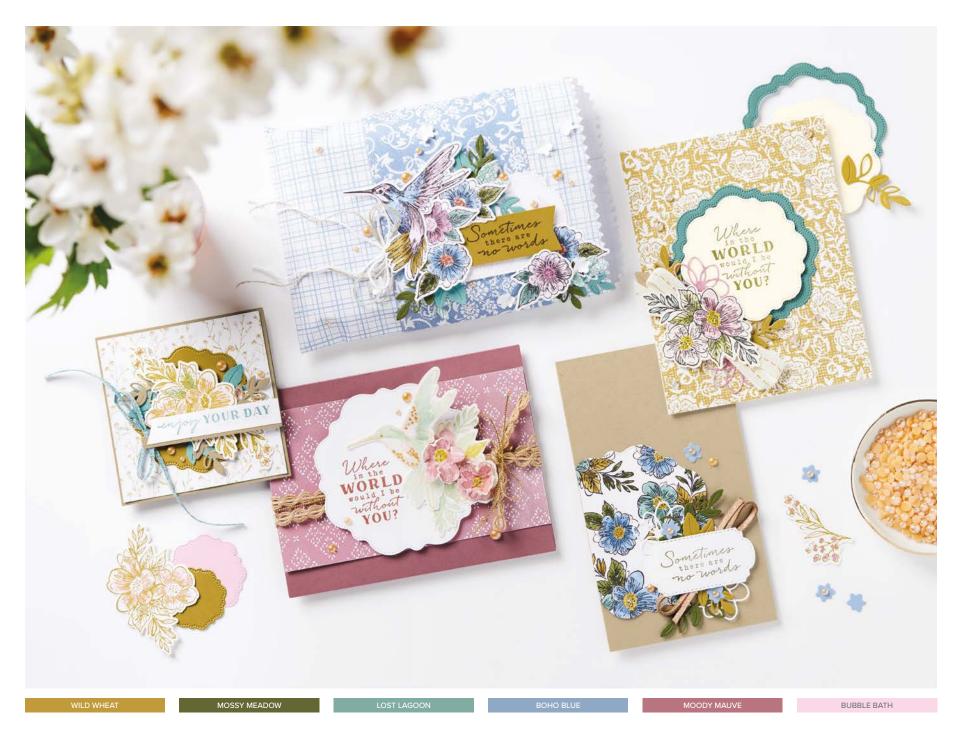

## 1. THOUGHTFUL EXPRESSIONS BUNDLE 162822

\$109.00 \$98.00 AUD | \$131.00 \$117.75 NZD

10% BUNDLED SAVINGS Cling

Thoughtful Expressions Stamp Set

+ Thoughtful Expressions Dies (p. 73)

8 cling stamps (suggested clear blocks: b, c, d, e) O Coordinates with Thoughtful Expressions Dies

THOUGHTFUL EXPRESSIONS BUNDLE 162822 | \$109.00 \$98.00 AUD | \$131.00 \$117.75 NZD

Cling

Thoughtful Expressions Stamp Set

+ Thoughtful Expressions Dies (p. 73)

## THOUGHTFUL EXPRESSIONS DIES 162821 | \$65.00 AUD | \$78.00 NZD

Use with a Stampin' Cut & Emboss Machine (p. 66). 19 dies. Largest die: 3-11/16" ( $9.4 \times 9.4$  cm).

QUIET REFLECTION • 162689 | \$46.00 AUD | \$55.00 NZD