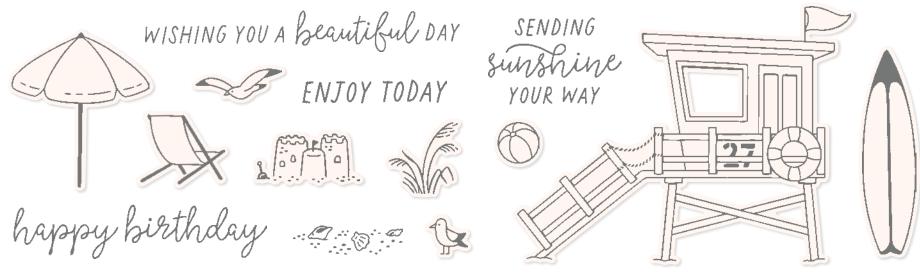

#### BEACH DAY • 162797 | \$35.00 AUD | \$42.00 NZD

14 photopolymer stamps (suggested clear blocks: a, b, c, e, h) O Coordinates with Beach Day Dies

BEACH DAY BUNDLE 162800 \$95.00 \$85.50 AUD | \$114.00 \$102.50 NZD

Photopolymer Beach Day Stamp Set + Beach Day Dies (p. 67)

## BEACH DAY DIES • 162799 | \$60.00 AUD | \$72.00 NZD

Use with a Stampin' Cut & Emboss Machine (p. 66). 21 dies. Largest die: 3-9/16" x 2-3/4" (9 x 7 cm).

CLIFFS BY THE OCEAN • 162732 | \$42.00 AUD | \$51.00 NZD 5 cling stamps (suggested clear blocks: d, e)

21 dies. Largest die: 3-9/16" x 2-3/4" (9 x 7 cm).

10% BUNDLED SAVINGS

BEACH DAY BUNDLE 162800 | \$95.00 \$85.50 AUD | \$114.00 \$102.50 NZD

Photopolymer Beach Day Stamp Set (p. 58) + Beach Day Dies

BEE BUILDER PUNCH 162553 | \$39.00 AUD | \$47.00 NZD