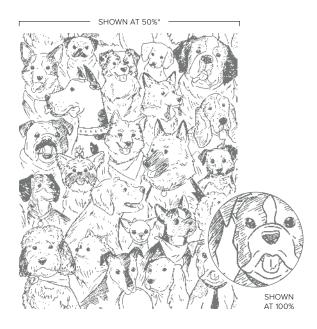

DOGGONE FRIENDLY • 162729 | \$35.00 AUD | \$42.00 NZD 1 cling stamp (suggested clear block: f)

BOTANICAL BEAUTY • 162903 | \$42.00 AUD | \$51.00 NZD 1 cling stamp (suggested clear block: f)

\$54.00 AUD I \$66.00 NZD Use with a Stampin' Cut & Emboss Machine (p. 66). 3 dies. Each die cuts multiple pieces: alphabetic letters, punctuation, diacritics. Largest letter size: 1/2" x 3/4"

DOGGONE FRIENDLY • 162729 \$35.00 AUD | \$42.00 NZD [P. 46]

HEARTFELT HEXAGON • 162882 \$35.00 AUD | \$42.00 NZD [ P. 12 ]

LET'S CHAT • 162899 \$34.00 AUD | \$40.00 NZD [ P. 45 ]

PLANTED PARADISE • 162925 \$39.00 AUD | \$47.00 NZD [ P. 47 ]