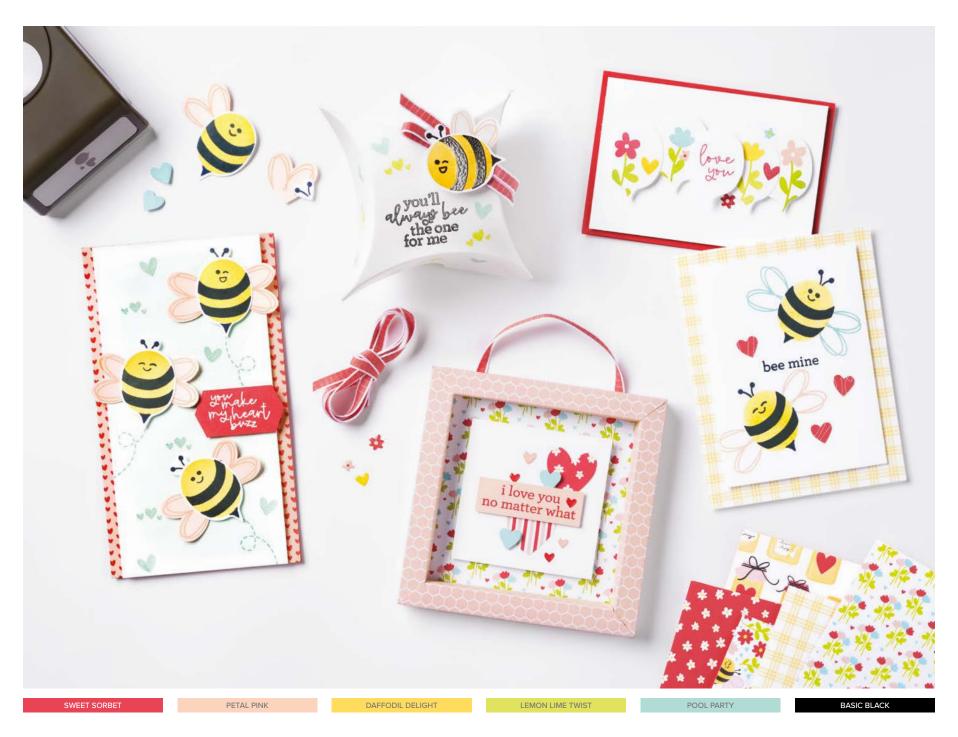

#### 1. BEE MY VALENTINE BUNDLE • 162554 \$76.00 \$68.25 AUD | \$92.00 \$82.75 NZD

10% BUNDLED SAVINGS Photopolymer Bee My Valentine Stamp Set + Bee Builder Punch (p. 67)

#### 2. SWEET SORBET 1/4" (6.4 MM) BORDERED RIBBON • 162558 \$14.00 AUD | \$17.00 NZD

10 yards (9.1 m).

#### 3. SQUARE PILLOW BOXES 162559 | \$14.00 AUD | \$17.00 NZD

10 white stampable boxes. Folded box:  $4" \times 4" \times 1-3/4"$  (10.2 × 10.2 × 4.4 cm). Food safe.

#### 4. ADHESIVE-BACKED HEARTS & FLOWERS 162557 | \$14.00 AUD | \$17.00 NZD

64 pieces. Size range: 6–9 mm. Sweet Sorbet, Petal Pink, white, Daffodil Delight, Pool Party.

#### 5. BEE MINE 12" X 12" (30.5 X 30.5 CM) DESIGNER SERIES PAPER 162546 | \$21.75 AUD | \$26.25 NZD

12 sheets: 2 each of 6 double-sided designs\*. Acid free, lignin free.

\*Visit **stampinup.com.au** or **stampinup.nz** and search by item number to see enlarged images and detailed product information.