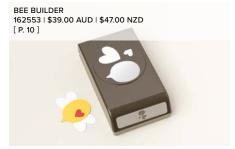

BEE MY VALENTINE BUNDLE 162554 | \$76.00 \$68.25 AUD | \$92.00 \$82.75 NZD

Bee My Valentine Stamp Set + Bee Builder Punch (p. 67)

BEE BUILDER PUNCH 162553 | \$39.00 AUD | \$47.00 NZD

Largest image: 1-3/4" x 1-3/16" (4.4 x 3 cm).

Largest image: 1-3/4" x 1-3/16" (4.4 x 3 cm).

10% BUNDLED SAVINGS

BEE MY VALENTINE BUNDLE 162554 | \$76.00 \$68.25 AUD | \$92.00 \$82.75 NZD

Photopolyme

Bee My Valentine Stamp Set (p. 10) + Bee Builder Punch