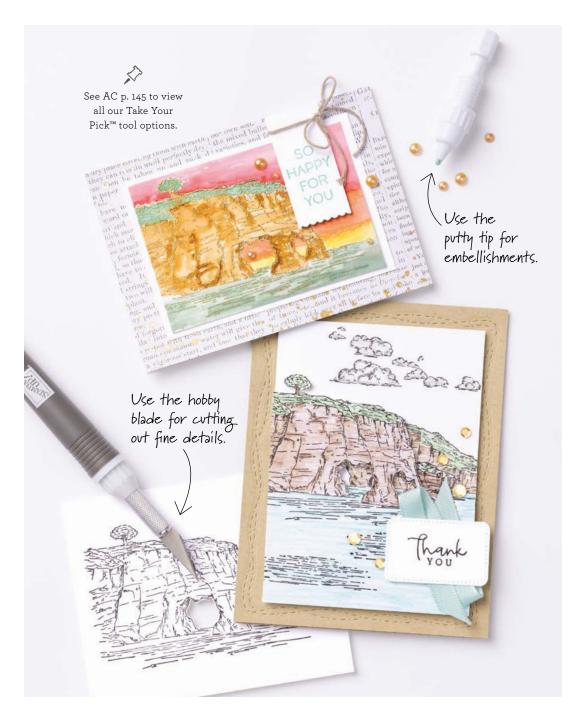

## BEACH DAY DIES • 162799 | \$60.00 AUD | \$72.00 NZD

Use with a Stampin' Cut & Emboss Machine (p. 66). 21 dies. Largest die: 3-9/16" x 2-3/4" (9 x 7 cm).

CLIFFS BY THE OCEAN • 162732 | \$42.00 AUD | \$51.00 NZD 5 cling stamps (suggested clear blocks: d, e)