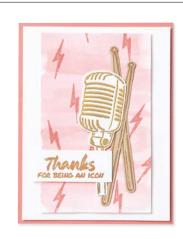

# rock &roll

## SUITE COLLECTION

## 162710 \$120.25 AUD | \$145.00 NZD

Cling

Suite collection includes one of each item listed below.

#### 1. ROCK STAR BUNDLE 162706

## \$93.00 \$83.50 AUD | \$112.00 \$100.75 NZD

10% BUNDLED SAVINGS Cling

Rock Star Stamp Set + Rock Star Dies (p. 72)

#### ROCK STAR STAMP SET 162696 | \$42.00 AUD | \$51.00 NZD

7 cling stamps (suggested clear blocks: b, d, i) O Coordinates with Rock Star Dies

## ROCK STAR DIES • 162705 \$51.00 AUD | \$61.00 NZD

Use with a Stampin' Cut & Emboss Machine (p. 66). 11 dies. Largest die: 2-5/8" x 2-15/16" (6.7 x 7.5 cm).

16 photopolymer stamps (suggested clear blocks: b, d, h) • Two-Step O Coordinates with Trusty Tools Dies