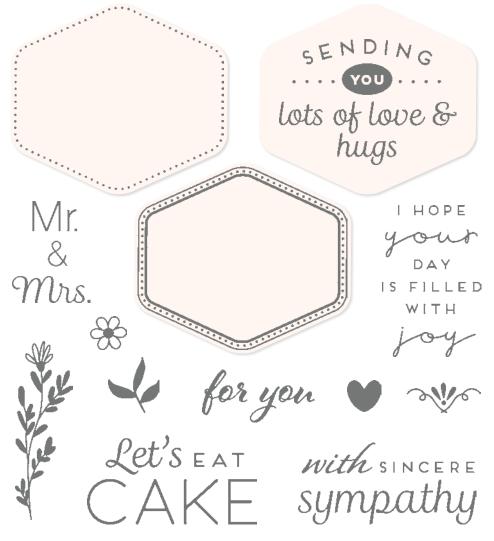

#### SENDING LOVE • 162873 | \$44.00 AUD | \$53.00 NZD

12 cling stamps (suggested clear blocks: a, c, e, h, i)

O Coordinates with Sending Love Dies

SENDING LOVE BUNDLE • 162880 \$105.00 \$94.50 AUD | \$127.00 \$114.25 NZD

#### HEARTFELT HEXAGON • 162882 | \$35.00 AUD | \$42.00 NZD

13 photopolymer stamps (suggested clear blocks: a, b, c, d) O Coordinates with Heartfelt Hexagon Punch

HEARTFELT HEXAGON BUNDLE 162889 | \$74.00 \$66.50 AUD | \$89.00 \$80.00 NZD

Heartfelt Hexagon Stamp Set + Heartfelt Hexagon Punch (p. 69)

HEARTFELT HEXAGON PUNCH 162888 | \$39.00 AUD | \$47.00 NZD

Punched image:  $2-1/4" \times 2" (5.7 \times 5.1 cm)$ .

Pull Open here

Make a WISH