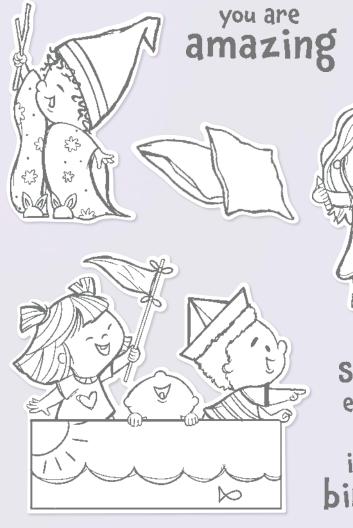

## Sending you bunches OF BIRTHDAY Wishes

BLUEBERRY BUNCHES • 162692 | \$41.00 AUD | \$49.00 NZD 7 cling stamps (suggested clear blocks: b, e, h)

25 photopolymer stamps (suggested clear blocks: a, b, h)

Ink your stamp then lightly spritz with water before stamping for the watercolour effect you see here.

happiest birthday to you

happy

16 photopolymer stamps (suggested clear blocks: a, c, d) • Two-Step Coordinates with Flower Cart Dies

FLOWER CART BUNDLE 162781 | <del>\$102.00</del> \$91.75 AUD | <del>\$123.00</del> \$110.50 NZD

Flower Cart Stamp Set + Flower Cart Dies (p. 69)

FLOWER CART DIES • 162780 \$60.00 AUD | \$72.00 NZD

Use with a Stampin' Cut & Emboss Machine (p. 66). 15 dies. Largest die: 2-1/4" x 1-1/2" (5.7 x 3.8 cm).