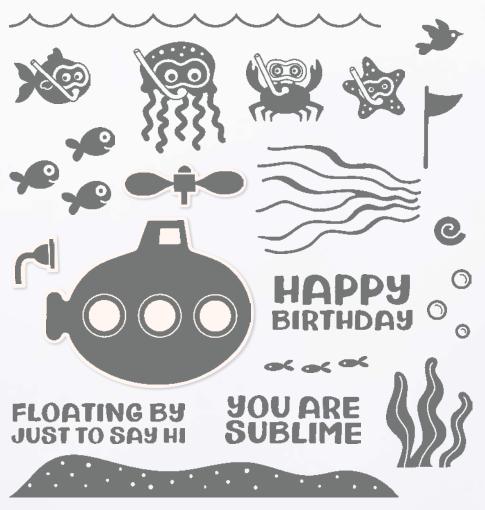

## SENDING OCEANS OF LOVE HELLO

SUBMARINE LIFE • 162542 | \$42.00 AUD | \$51.00 NZD

22 photopolymer stamps (suggested clear blocks: a, b, c, d, h) O Coordinates with Submarine Life Builder Punch

SUBMARINE LIFE BUNDLE 162774 | <del>\$81.00</del> \$72.75 AUD | <del>\$98.00</del> \$88.00 NZD

Photopolymer
Submarine Life Stamp Set + Submarine Life Builder Punch (p. 73)

SUBMARINE LIFE BUILDER PUNCH 162534 | \$39.00 AUD | \$47.00 NZD

Largest image: 2-1/4" x 1-3/4" (5.7 x 4.4 cm).

24 photopolymer stamps (suggested clear blocks: a, b, c, g) O Coordinates with Cutest Cows Builder Punch