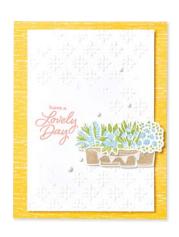

#### 1. BEE MY VALENTINE BUNDLE • 162554 \$76.00 \$68.25 AUD | \$92.00 \$82.75 NZD

10% BUNDLED SAVINGS Photopolymer Bee My Valentine Stamp Set + Bee Builder Punch (p. 67)

#### 2. SWEET SORBET 1/4" (6.4 MM) BORDERED RIBBON • 162558 \$14.00 AUD | \$17.00 NZD

10 yards (9.1 m).

#### 3. SQUARE PILLOW BOXES 162559 | \$14.00 AUD | \$17.00 NZD

10 white stampable boxes. Folded box:  $4" \times 4" \times 1-3/4"$  (10.2 × 10.2 × 4.4 cm). Food safe.

#### 4. ADHESIVE-BACKED HEARTS & FLOWERS 162557 | \$14.00 AUD | \$17.00 NZD

64 pieces. Size range: 6–9 mm. Sweet Sorbet, Petal Pink, white, Daffodil Delight, Pool Party.

#### 5. BEE MINE 12" X 12" (30.5 X 30.5 CM) DESIGNER SERIES PAPER 162546 | \$21.75 AUD | \$26.25 NZD

12 sheets: 2 each of 6 double-sided designs\*. Acid free, lignin free.

\*Visit **stampinup.com.au** or **stampinup.nz** and search by item number to see enlarged images and detailed product information.