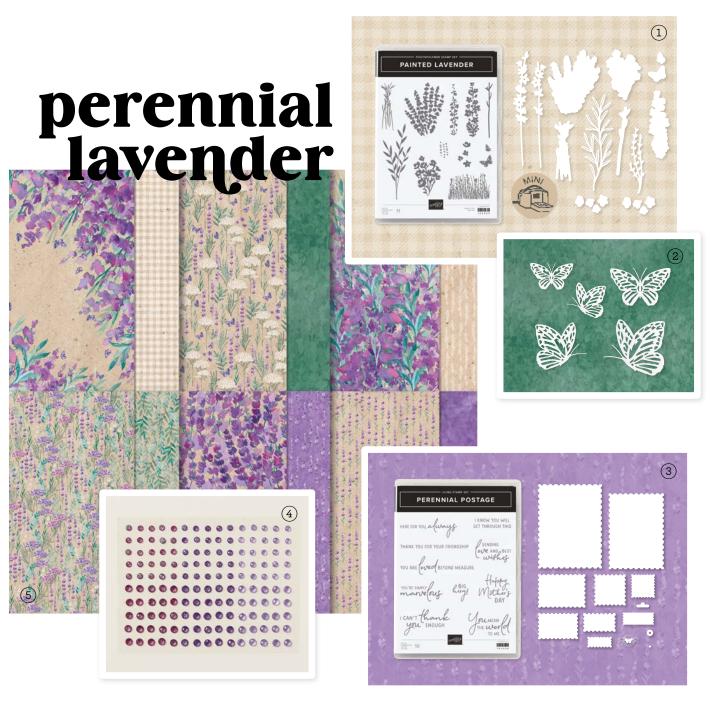

#### SUITE COLLECTION 162613 \$221.50 AUD | \$268.00 NZD

Photopolymer & cling

Suite collection includes one of each item listed below.

#### 1. PAINTED LAVENDER BUNDLE 162597

\$91.00 \$81.75 AUD | \$110.00 \$99.00 NZD

10% Bundled Savings Photopolymer Painted Lavender Stamp Set

+ Painted Lavender Dies (p. 71)

#### 2. PAPER BUTTERFLY ACCENTS 162612 | \$14.00 AUD | \$17.00 NZD

40 pieces: 8 each of 5 sizes. Largest piece: 2-3/4"  $\times$  2-1/2" (7  $\times$  6.4 cm). Acid free, lignin free. White.

### 3. PERENNIAL POSTAGE BUNDLE 162608

\$100.00 \$90.00 AUD | \$121.00 \$108.75 NZD

10% BUNDLED SAVINGS Cling
Perennial Postage Stamp Set

+ Perennial Postage Dies (p. 72)

#### 4. PURPLE FINE SHIMMER GEMS 162611 | \$14.00 AUD | \$17.00 NZD

150 adhesive-backed pieces: 50 each of 3 colours. 4 mm, 5 mm. Berry Burst, Gorgeous Grape, Highland Heather.

#### 5. PERENNIAL LAVENDER 12" X 12" (30.5 X 30.5 CM) DESIGNER SERIES PAPER 162593 | \$21.75 AUD | \$26.25 NZD

12 sheets: 2 each of 6 double-sided designs\*. Acid free, lignin free.

\*Visit **stampinup.com.au** or **stampinup.nz** and search by item number to see enlarged images and detailed product information.

#### PAINTED LAVENDER • 162594 | \$35.00 AUD | \$42.00 NZD

11 photopolymer stamps (suggested clear blocks: b, d, h) • Two-Step O Coordinates with Painted Lavender Dies

PAINTED LAVENDER BUNDLE 162597 | \$91.00 \$81.75 AUD | \$110.00 \$99.00 NZD

Photopolymer

Painted Lavender Stamp Set + Painted Lavender Dies (p. 71)

PAINTED LAVENDER DIES • 162596 \$56.00 AUD | \$68.00 NZD

Use with a Stampin' Cut & Emboss Machine (p. 66). 11 dies. Largest die:  $1" \times 4-3/8"$  (2.5 x 11.1 cm).

#### PERENNIAL POSTAGE • 162598 | \$42.00 AUD | \$51.00 NZD

10 cling stamps (suggested clear blocks: b, c, h) O Coordinates with Perennial Postage Dies

10%
BUNDLED SAVINGS

PERENNIAL POSTAGE BUNDLE 162608 | \$100.00 \$90.00 AUD | \$121.00 \$108.75 NZD

Cling

Perennial Postage Stamp Set + Perennial Postage Dies (p. 72) PERENNIAL POSTAGE DIES • 162607 \$58.00 AUD | \$70.00 NZD

Use with a Stampin' Cut & Emboss Machine (p. 66). 12 dies. Largest die:  $3-3/4" \times 5" (9.5 \times 12.7 \text{ cm})$ .