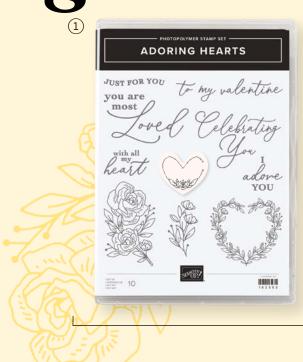

#### 1. ADORING HEARTS STAMP SET 162563 | \$35.00 AUD | \$42.00 NZD

10 photopolymer stamps (suggested clear blocks: b, d, g) Coordinates with Adoring Hearts Hybrid Embossing Folder

#### 2. ADORING HEARTS HYBRID EMBOSSING FOLDER • 162569 \$68.00 AUD | \$82.00 NZD

Use with a Stampin' Cut & Emboss Machine (p. 66). 1 embossing folder. 6" x 6-1/4" (15.2 x 15.9 cm). 14 dies. Largest die: 5-1/2" x 5-1/2" (14 x 14 cm).

#### 3. ADORING HEARTS BUNDLE 162570 | \$103.00 \$92.50 AUD | \$124.00 \$111.50 NZD

10% BUNGLED SAVINGS Photopolymer Adoring Hearts Stamp Set + Adoring Hearts Hybrid Embossing Folder (p. 67)