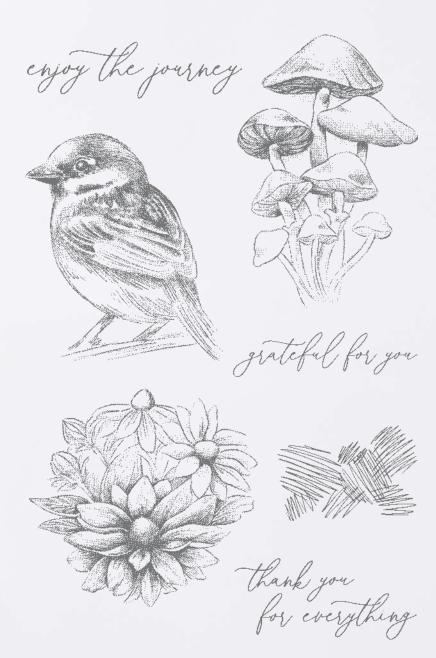

\*Visit **stampinup.com.au** or **stampinup.nz** and search by item number to see enlarged images and detailed product information.

LET'S CHAT • 162899 | \$34.00 AUD | \$40.00 NZD

11 photopolymer stamps (suggested clear blocks: a, c, d, i)

DOGGONE FRIENDLY • 162729 | \$35.00 AUD | \$42.00 NZD 1 cling stamp (suggested clear block: f)

BOTANICAL BEAUTY • 162903 | \$42.00 AUD | \$51.00 NZD 1 cling stamp (suggested clear block: f)

\$54.00 AUD I \$66.00 NZD Use with a Stampin' Cut & Emboss Machine (p. 66). 3 dies. Each die cuts multiple pieces: alphabetic letters, punctuation, diacritics. Largest letter size: 1/2" x 3/4"

 $(1.3 \times 1.9 \text{ cm}).$ 

PLANTED PARADISE • 162925 | \$39.00 AUD | \$47.00 NZD 20 photopolymer stamps (suggested clear blocks: a, b, d, g)