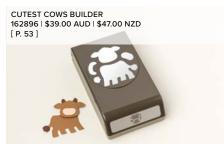

**CUTEST COWS BUNDLE** 162897 | \$81.00 \$72.75 AUD | \$98.00 \$88.00 NZD

Cutest Cows Stamp Set + Cutest Cows Builder Punch (p. 68)

**CUTEST COWS BUILDER PUNCH** 162896 | \$39.00 AUD | \$47.00 NZD

Largest image: 1-7/8" x 1-1/4" (4.8 x 3.2 cm).

Photopolymer Cutest Cows Stamp Set (p. 53) + Cutest Cows Builder Punch

DELICATE FOREST DIES 162679 | \$67.00 AUD | \$80.00 NZD

7 dies. Largest die: 3-7/8" x 4-7/8" (9.8 x 12.4 cm).

10% BUNDLED SAVINGS

DELICATE FOREST BUNDLE 162680 | \$102.00 \$91.75 AUD | \$122.00 \$109.75 NZD