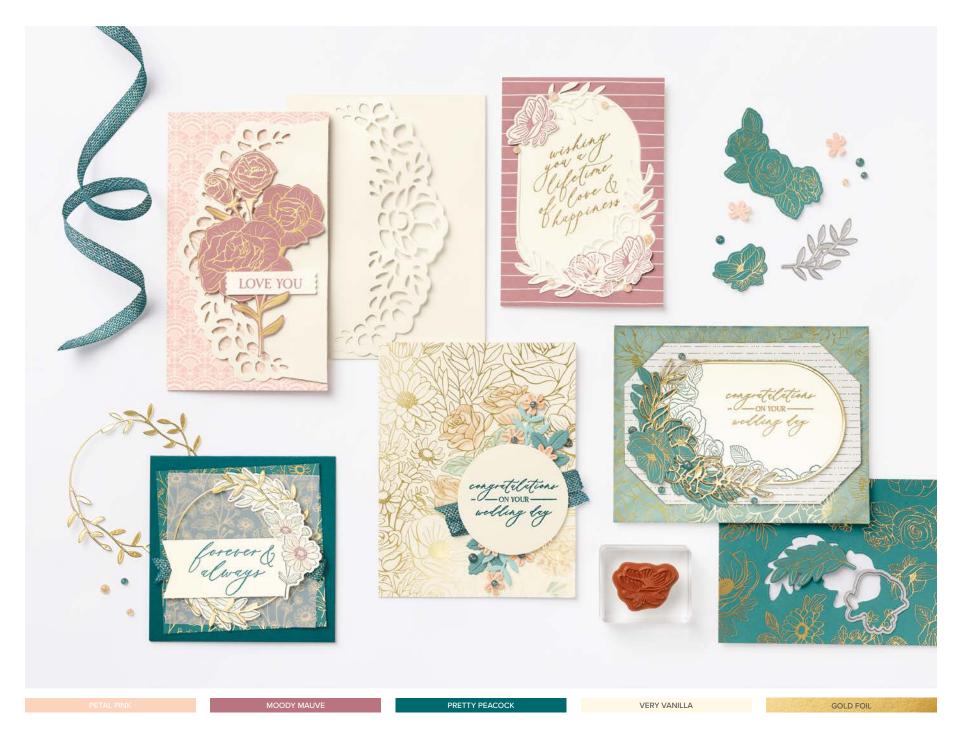

#### 1. LIFETIME OF LOVE BUNDLE 162584

\$104.00 \$93.50 AUD | \$125.00 \$112.50 NZD

10% BUNDLED SAVINGS Cling

Lifetime of Love Stamp Set

+ Lifetime of Love Dies (p. 71)

## 2. PRETTY PEACOCK & GOLD 3/8" (1 CM) METALLIC RIBBON • 162588 \$15.00 AUD | \$18.00 NZD

10 yards (9.1 m).

#### 3. GOLD FOILED FLOWERS CARDS & ENVELOPES • 162589 \$17.50 AUD | \$21.00 NZD

10 card bases and 10 envelopes. Folded card size: 4-1/4" x 5-1/2" ( $10.8 \times 14$  cm). Acid free, lignin free. Gold foil, Very Vanilla.

#### 4. PETAL PINK & PRETTY PEACOCK FOILED GEMS • 162587 \$14.00 AUD | \$17.00 NZD

100 adhesive-backed pieces: 50 each of 2 colours. 4 mm, 5 mm.

#### 5. FOREVER LOVE 12" X 12" (30.5 X 30.5 CM) SPECIALTY DESIGNER SERIES PAPER 162573 | \$29.00 AUD | \$35.00 NZD

12 sheets: 2 each of 6 double-sided designs\*. Includes gold foil. Acid free, lignin free.