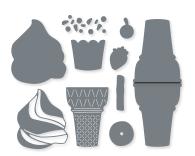

32 photopolymer stamps (suggested clear blocks: a, c, g, h) Inspired by Million Sales Achiever Alexandra Grape

ICE CREAM SWIRL BUNDLE 162771 | <del>\$103.00</del> \$92.50 AUD | <del>\$125.00</del> \$112.50 NZD

Photopolymer Ice Cream Swirl Stamp Set + Ice Cream Swirl Dies (p. 70) ICE CREAM SWIRL DIES • 162770 \$61.00 AUD | \$74.00 NZD

Use with a Stampin' Cut & Emboss Machine (p. 66). 10 dies. Largest die: 2-5/16" x 5-7/8" (5.9 x 14.9 cm).