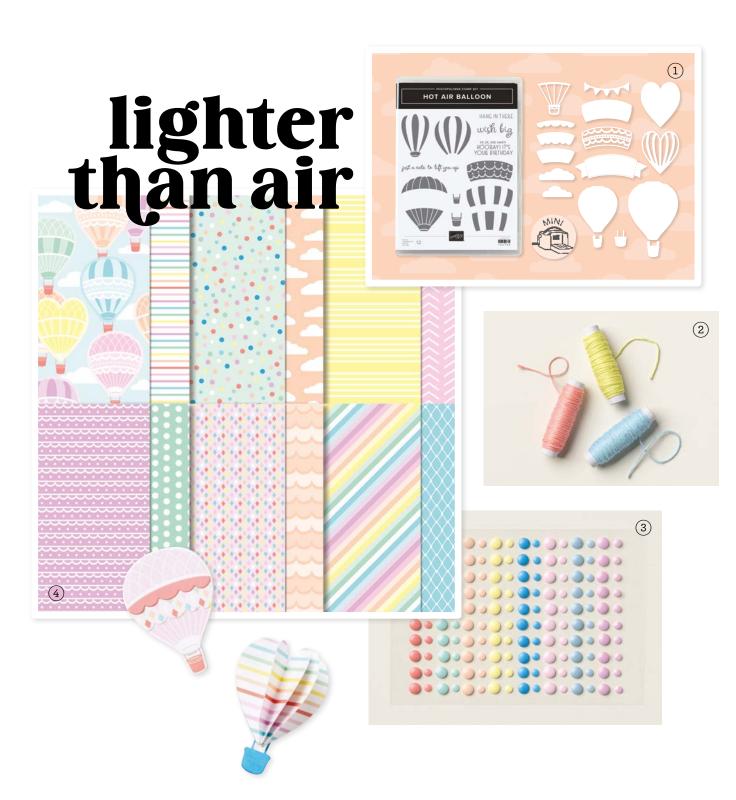

#### 1. HOT AIR BALLOON BUNDLE 162755

#### \$88.00 \$79.00 AUD | \$105.00 \$94.50 NZD

10% Bundled Savines Photopolymer
Hot Air Balloon Stamp Set
+ Hot Air Balloon Dies (p. 70)

#### 2. BAKER'S TWINE THREE COLOR PACK 162759 | \$14.00 AUD | \$17.00 NZD

3 spools: 10 yards (9.1 m) each. Flirty Flamingo, Lemon Lolly, Balmy Blue.

#### 3. RAINBOW ADHESIVE-BACKED DOTS 162758 | \$15.75 AUD | \$19.00 NZD

160 pieces: 20 each of 8 colours. 4 mm, 6 mm. Flirty Flamingo, Pool Party, Petal Pink, Lemon Lolly, Azure Afternoon, Bubble Bath, Balmy Blue. Fresh Freesia.

#### 4. LIGHTER THAN AIR 6" X 6" (15.2 X 15.2 CM) DESIGNER SERIES PAPER 162747 | \$21.75 AUD | \$26.25 NZD

48 sheets: 8 each of 6 double-sided designs\*. Acid free, lignin free.

\*Visit stampinup.com.au or stampinup.nz and search by item number to see enlarged images and detailed product information.

Use the Hot Air Balloon Dies to create a peek-through window you can use for a shaker card.

#### HOT AIR BALLOON • 162748 | \$35.00 AUD | \$42.00 NZD

12 photopolymer stamps (suggested clear blocks: a, b, c, d) • Two-Step O Coordinates with Hot Air Balloon Dies

HOT AIR BALLOON BUNDLE 162755 | \$88.00 \$79.00 AUD | \$105.00 \$94.50 NZD

Hot Air Balloon Stamp Set + Hot Air Balloon Dies (p. 70)

#### HOT AIR BALLOON DIES • 162754 \$53.00 AUD | \$63.00 NZD

Use with a Stampin' Cut & Emboss Machine (p. 66). 16 dies. Largest die: 2" x 2-3/16" (5.1 x 5.6 cm).

**CONGRATULATIONS** 

7 photopolymer stamps (suggested clear blocks: a, c, e) O Some images coordinate with the Modern Oval Punch (p. 35)