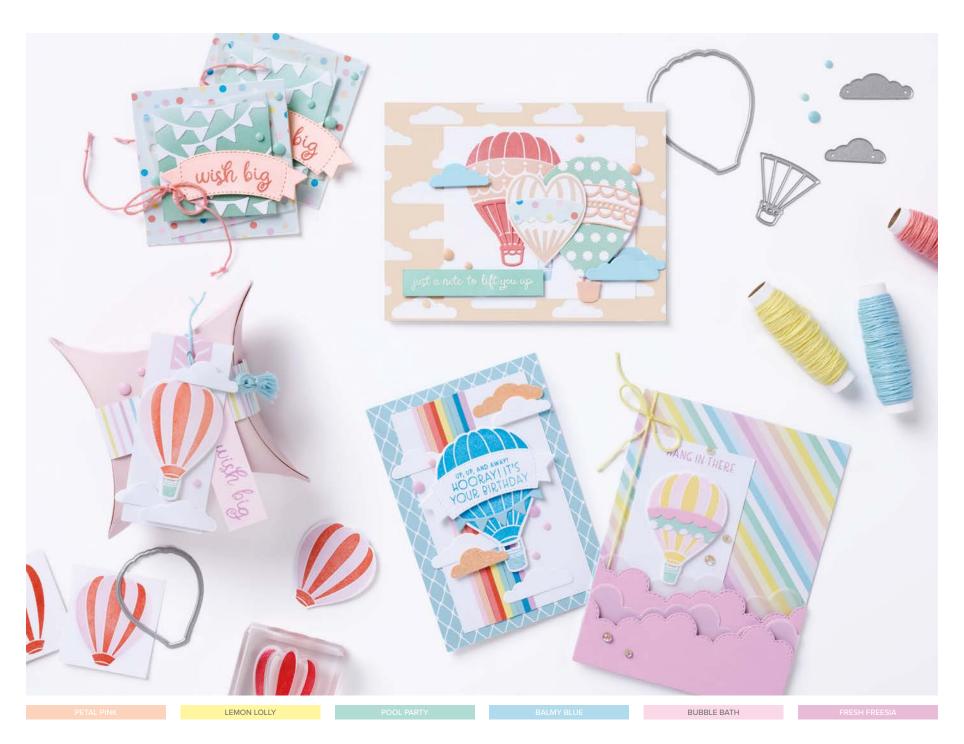

#### 1. HOT AIR BALLOON BUNDLE 162755

#### \$88.00 \$79.00 AUD | \$105.00 \$94.50 NZD

10% Bundled Savines Photopolymer
Hot Air Balloon Stamp Set
+ Hot Air Balloon Dies (p. 70)

#### 2. BAKER'S TWINE THREE COLOR PACK 162759 | \$14.00 AUD | \$17.00 NZD

3 spools: 10 yards (9.1 m) each. Flirty Flamingo, Lemon Lolly, Balmy Blue.

#### 3. RAINBOW ADHESIVE-BACKED DOTS 162758 | \$15.75 AUD | \$19.00 NZD

160 pieces: 20 each of 8 colours. 4 mm, 6 mm. Flirty Flamingo, Pool Party, Petal Pink, Lemon Lolly, Azure Afternoon, Bubble Bath, Balmy Blue. Fresh Freesia.

#### 4. LIGHTER THAN AIR 6" X 6" (15.2 X 15.2 CM) DESIGNER SERIES PAPER 162747 | \$21.75 AUD | \$26.25 NZD

48 sheets: 8 each of 6 double-sided designs\*. Acid free, lignin free.

\*Visit stampinup.com.au or stampinup.nz and search by item number to see enlarged images and detailed product information.

Use the Hot Air Balloon Dies to create a peek-through window you can use for a shaker card.

#### HOT AIR BALLOON • 162748 | \$35.00 AUD | \$42.00 NZD

12 photopolymer stamps (suggested clear blocks: a, b, c, d) • Two-Step O Coordinates with Hot Air Balloon Dies

HOT AIR BALLOON BUNDLE 162755 | \$88.00 \$79.00 AUD | \$105.00 \$94.50 NZD

Hot Air Balloon Stamp Set + Hot Air Balloon Dies (p. 70)

#### HOT AIR BALLOON DIES • 162754 \$53.00 AUD | \$63.00 NZD

Use with a Stampin' Cut & Emboss Machine (p. 66). 16 dies. Largest die: 2" x 2-3/16" (5.1 x 5.6 cm).

**CONGRATULATIONS** 

7 photopolymer stamps (suggested clear blocks: a, c, e) O Some images coordinate with the Modern Oval Punch (p. 35)