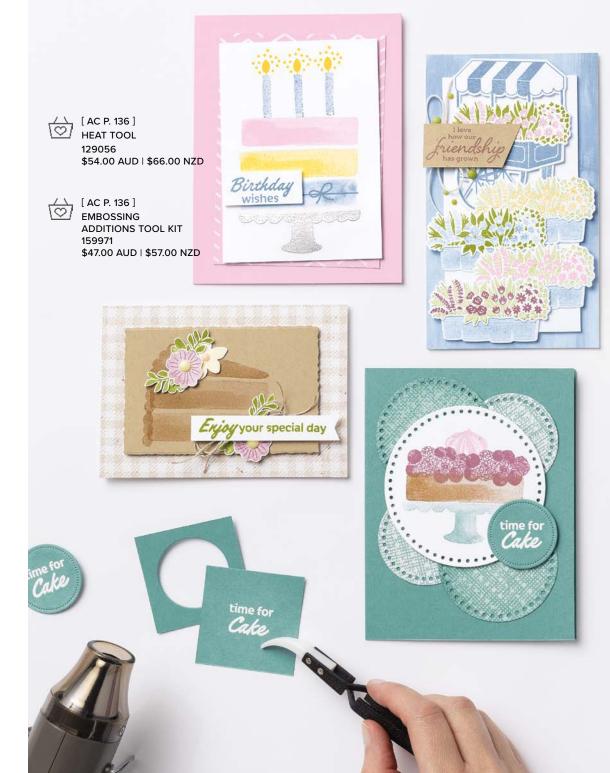

Use the Hot Air Balloon Dies to create a peek-through window you can use for a shaker card.

#### HOT AIR BALLOON • 162748 | \$35.00 AUD | \$42.00 NZD

12 photopolymer stamps (suggested clear blocks: a, b, c, d) • Two-Step O Coordinates with Hot Air Balloon Dies

HOT AIR BALLOON BUNDLE 162755 | \$88.00 \$79.00 AUD | \$105.00 \$94.50 NZD

Hot Air Balloon Stamp Set + Hot Air Balloon Dies (p. 70)

#### HOT AIR BALLOON DIES • 162754 \$53.00 AUD | \$63.00 NZD

Use with a Stampin' Cut & Emboss Machine (p. 66). 16 dies. Largest die: 2" x 2-3/16" (5.1 x 5.6 cm).

**CONGRATULATIONS** 

7 photopolymer stamps (suggested clear blocks: a, c, e) O Some images coordinate with the Modern Oval Punch (p. 35)