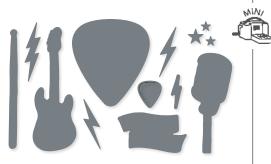

# rock &roll

## SUITE COLLECTION

## 162710 \$120.25 AUD | \$145.00 NZD

Cling

Suite collection includes one of each item listed below.

#### 1. ROCK STAR BUNDLE 162706

## \$93.00 \$83.50 AUD | \$112.00 \$100.75 NZD

10% BUNDLED SAVINGS Cling

Rock Star Stamp Set + Rock Star Dies (p. 72)

#### ROCK STAR STAMP SET 162696 | \$42.00 AUD | \$51.00 NZD

7 cling stamps (suggested clear blocks: b, d, i) O Coordinates with Rock Star Dies

## ROCK STAR DIES • 162705 \$51.00 AUD | \$61.00 NZD

Use with a Stampin' Cut & Emboss Machine (p. 66). 11 dies. Largest die: 2-5/8" x 2-15/16" (6.7 x 7.5 cm).

16 photopolymer stamps (suggested clear blocks: b, d, h) • Two-Step O Coordinates with Trusty Tools Dies