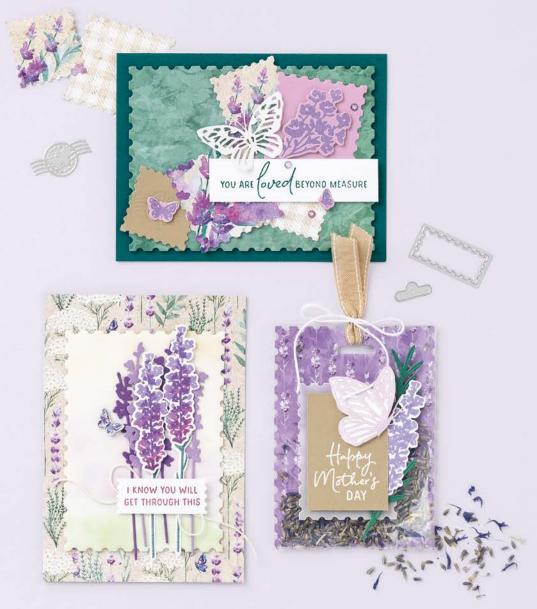

#### 1. PAINTED LAVENDER BUNDLE 162597

\$91.00 \$81.75 AUD | \$110.00 \$99.00 NZD

10% Bundled Savings Photopolymer Painted Lavender Stamp Set

+ Painted Lavender Dies (p. 71)

#### 2. PAPER BUTTERFLY ACCENTS 162612 | \$14.00 AUD | \$17.00 NZD

40 pieces: 8 each of 5 sizes. Largest piece: 2-3/4"  $\times$  2-1/2" (7  $\times$  6.4 cm). Acid free, lignin free. White.

### 3. PERENNIAL POSTAGE BUNDLE 162608

\$100.00 \$90.00 AUD | \$121.00 \$108.75 NZD

10% BUNDLED SAVINGS Cling
Perennial Postage Stamp Set

+ Perennial Postage Dies (p. 72)

#### 4. PURPLE FINE SHIMMER GEMS 162611 | \$14.00 AUD | \$17.00 NZD

150 adhesive-backed pieces: 50 each of 3 colours. 4 mm, 5 mm. Berry Burst, Gorgeous Grape, Highland Heather.

#### 5. PERENNIAL LAVENDER 12" X 12" (30.5 X 30.5 CM) DESIGNER SERIES PAPER 162593 | \$21.75 AUD | \$26.25 NZD

12 sheets: 2 each of 6 double-sided designs\*. Acid free, lignin free.

\*Visit **stampinup.com.au** or **stampinup.nz** and search by item number to see enlarged images and detailed product information.

#### PAINTED LAVENDER • 162594 | \$35.00 AUD | \$42.00 NZD

11 photopolymer stamps (suggested clear blocks: b, d, h) • Two-Step O Coordinates with Painted Lavender Dies

PAINTED LAVENDER BUNDLE 162597 | \$91.00 \$81.75 AUD | \$110.00 \$99.00 NZD

Photopolymer

Painted Lavender Stamp Set + Painted Lavender Dies (p. 71)

PAINTED LAVENDER DIES • 162596 \$56.00 AUD | \$68.00 NZD

Use with a Stampin' Cut & Emboss Machine (p. 66). 11 dies. Largest die:  $1" \times 4-3/8"$  (2.5 x 11.1 cm).

You're SIMPLY ory

Happy Mother's DAY SENDING ove AND BEST wishes

THE WORLD

I KNOW YOU WILL GET THROUGH THIS

you ENOUGH

HERE FOR YOU, always h

YOU ARE Oved BEYOND MEASURE

THANK YOU FOR YOUR FRIENDSHIP