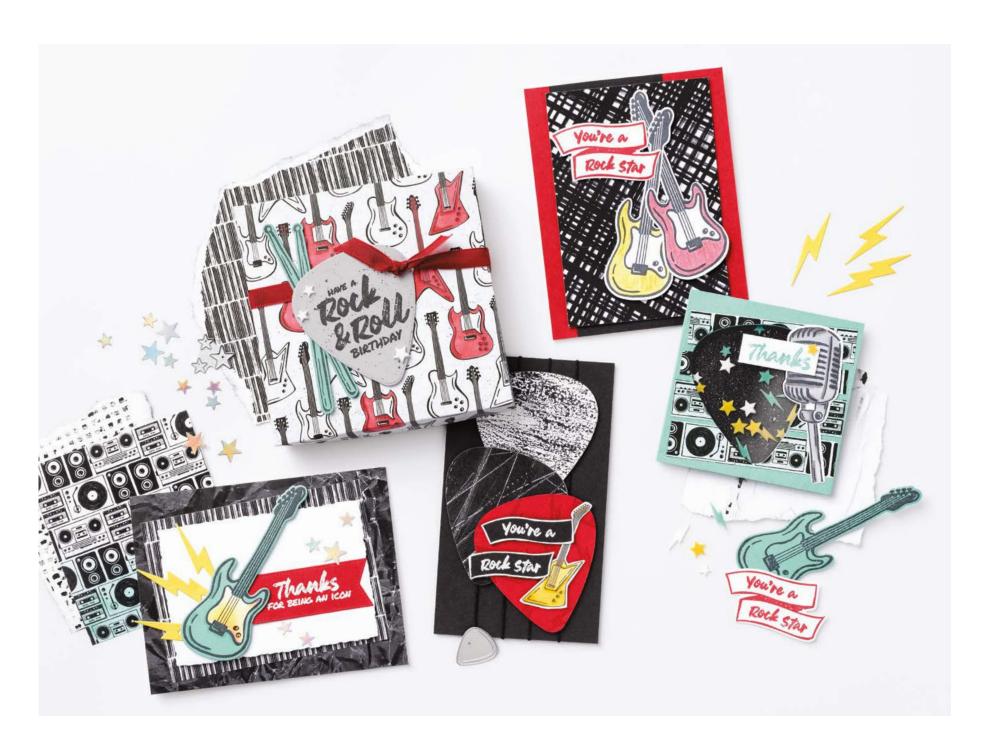

# rock &roll

## SUITE COLLECTION

## 162710 \$120.25 AUD | \$145.00 NZD

Cling

Suite collection includes one of each item listed below.

#### 1. ROCK STAR BUNDLE 162706

## \$93.00 \$83.50 AUD | \$112.00 \$100.75 NZD

10% BUNDLED SAVINGS Cling

Rock Star Stamp Set + Rock Star Dies (p. 72)

## 2. ADHESIVE-BACKED LIGHTNING & STARS 162709 | \$15.00 AUD | \$18.00 NZD

66 pieces. 5/8" (1.6 cm), 1/4" (6.4 mm), 3/8" (1 cm). White, Crushed Curry, Coastal Cabana.

#### 3. ROCK & ROLL 12" X 12" (30.5 X 30.5 CM) DESIGNER SERIES PAPER 162695 | \$21.75 AUD | \$26.25 NZD

12 sheets: 2 each of 6 double-sided designs\*. Acid free, lignin free.

\*Visit **stampinup.com.au** or **stampinup.nz** and search by item number to see enlarged images and detailed product information.

## **ROCK STAR BUNDLE INCLUDES:**

#### ROCK STAR STAMP SET 162696 | \$42.00 AUD | \$51.00 NZD

7 cling stamps (suggested clear blocks: b, d, i) O Coordinates with Rock Star Dies

## ROCK STAR DIES • 162705 \$51.00 AUD | \$61.00 NZD

Use with a Stampin' Cut & Emboss Machine (p. 66). 11 dies. Largest die: 2-5/8" x 2-15/16" (6.7 x 7.5 cm).

16 photopolymer stamps (suggested clear blocks: b, d, h) • Two-Step O Coordinates with Trusty Tools Dies