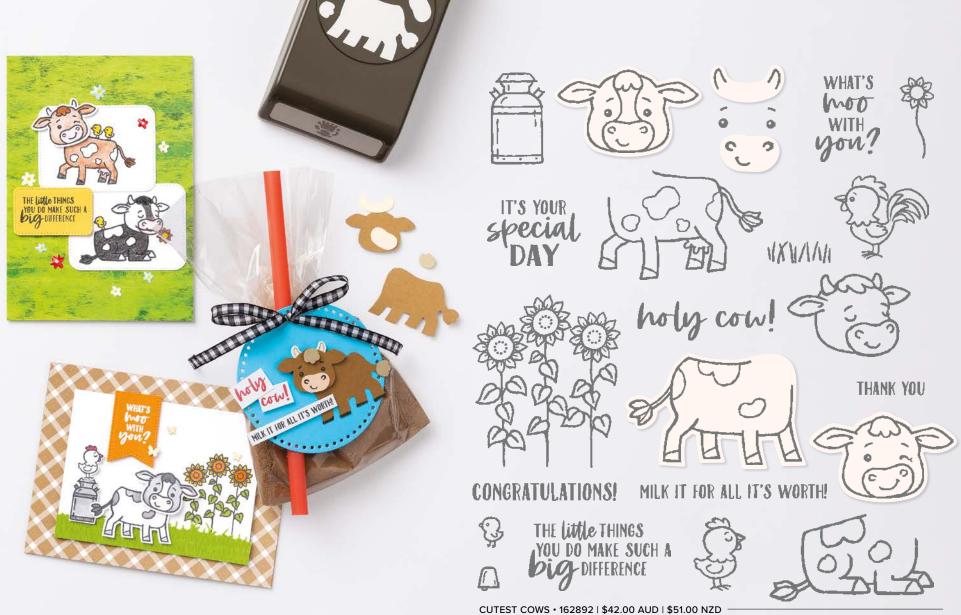

Photopolymer
Submarine Life Stamp Set + Submarine Life Builder Punch (p. 73)

SUBMARINE LIFE BUILDER PUNCH 162534 | \$39.00 AUD | \$47.00 NZD

Largest image: 2-1/4" x 1-3/4" (5.7 x 4.4 cm).

24 photopolymer stamps (suggested clear blocks: a, b, c, g) O Coordinates with Cutest Cows Builder Punch

**CUTEST COWS BUNDLE** 162897 | \$81.00 \$72.75 AUD | \$98.00 \$88.00 NZD

Cutest Cows Stamp Set + Cutest Cows Builder Punch (p. 68)

**CUTEST COWS BUILDER PUNCH** 162896 | \$39.00 AUD | \$47.00 NZD

Largest image: 1-7/8" x 1-1/4" (4.8 x 3.2 cm).

Bright Skies Stamp Set (p. 51) + Bright Skies Dies

CUTEST COWS BUILDER PUNCH 162896 | \$39.00 AUD | \$47.00 NZD

Largest image: 1-7/8"  $\times$  1-1/4" (4.8  $\times$  3.2 cm).

10% BUNDLED SAVINGS

CUTEST COWS BUNDLE 162897 | \$81.00 \$72.75 AUD | \$98.00 \$88.00 NZD

Photopolymer Cutest Cows Stamp Set (p. 53) + Cutest Cows Builder Punch

DELICATE FOREST DIES 162679 | \$67.00 AUD | \$80.00 NZD

7 dies. Largest die: 3-7/8" x 4-7/8" (9.8 x 12.4 cm).

10% BUNDLED SAVINGS

DELICATE FOREST BUNDLE 162680 | \$102.00 \$91.75 AUD | \$122.00 \$109.75 NZD