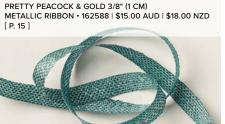

## 2. PRETTY PEACOCK & GOLD 3/8" (1 CM) METALLIC RIBBON • 162588 \$15.00 AUD | \$18.00 NZD

10 yards (9.1 m).