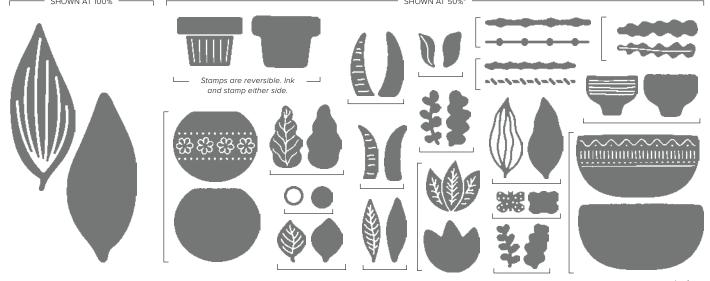

## NATURE'S SWEETNESS SUITE

## CONGRATULATIONS

FIRLD, LAWN AND GARDEN.

JOURNAL OF BURNE AFFAIRS, AND AND INTERATURE.

LOVELY & SWEET. 162617 | \$46.00 AUD | \$55.00 NZD

8 cling stamps (suggested clear blocks: b, c, e, h) O Coordinates with Lovely & Sweet Dies

LOVELY & SWEET BUNDLE 162627 | \$102.00 \$91.75 AUD | \$123.00 \$110.50 NZD

FIGURE A: Theobroma cacao

Cling

Lovely & Sweet Stamp Set + Lovely & Sweet Dies (p. 71)

Use with a Stampin' Cut & Emboss Machine (p. 66). 13 dies. Largest die: 2-15/16" x 3-3/4" (7.5 x 9.5 cm).

## NOTES OF NATURE BUNDLE 162640 | \$91.00 \$81.75 AUD | \$110.00 \$99.00 NZD

Notes of Nature Stamp Set + Notes of Nature Dies (p. 71)

## NOTES OF NATURE DIES • 163203 \$49.00 AUD | \$59.00 NZD

Use with a Stampin' Cut & Emboss Machine (p. 66). 9 dies. Largest die: 1-1/4" x 6" (3.2 x 15.2 cm).