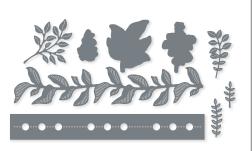

### EVERYDAY DETAILS DIES • 162864 \$60.00 AUD | \$72.00 NZD

Use with a Stampin' Cut & Emboss Machine (p. 66). 11 dies. Largest die:  $2-5/8" \times 4-1/8" (6.7 \times 10.5 \text{ cm})$ .