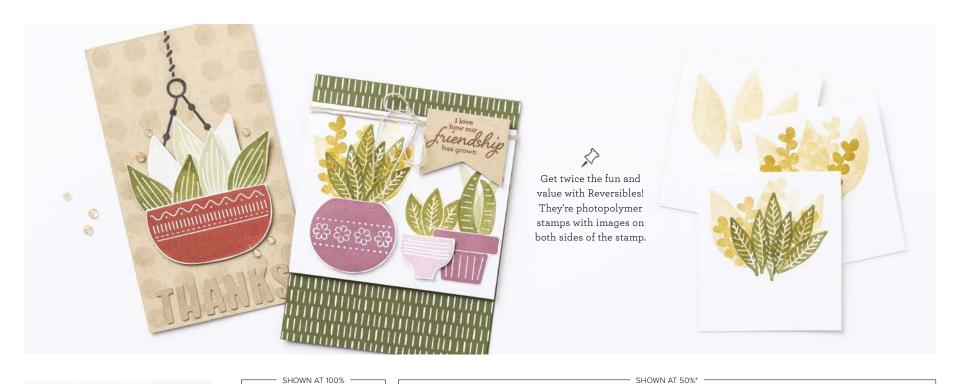

The Enduring Beauty Bundle puts you in full creative control. Its seamless coordination makes it easy to use the products together, alone, or in any combination you want. Go ahead—mix and mask your way to a look you love!

### 1. ENDURING BEAUTY STAMP SET 162670 | \$35.00 AUD | \$42.00 NZD

8 photopolymer stamps (suggested clear blocks: a, c, f, h) • Coordinates with Enduring Beauty Dies (p. 68) and Enduring Beauty Decorative Masks (p. 68)

## 2. ENDURING BEAUTY DIES 162672 | \$46.00 AUD | \$55.00 NZD

Use with a Stampin' Cut & Emboss Machine (p. 66). 10 dies. Largest die: 3-7/16" x 4-3/4" (8.7 x 12.1 cm).

## 3. ENDURING BEAUTY DECORATIVE MASKS 162673 | \$18.50 AUD | \$22.25 NZD

5 masks: 1 each of 5 designs. 5"  $\times$  6-5/8" (12.7  $\times$  16.8 cm). Use with Classic Stampin' Ink (AC p. 122–123).

## 4. ENDURING BEAUTY BUNDLE 162674

\$99.50 \$89.50 AUD | \$119.25 \$107.25 NZD

10% BUNDLED SAVINGS Photopolymer

Enduring Beauty Stamp Set + Enduring Beauty Dies (p. 68) + Enduring Beauty Decorative Masks (p. 68)