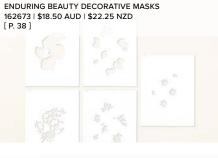

The Enduring Beauty Bundle puts you in full creative control. Its seamless coordination makes it easy to use the products together, alone, or in any combination you want. Go ahead—mix and mask your way to a look you love!

### 1. ENDURING BEAUTY STAMP SET 162670 | \$35.00 AUD | \$42.00 NZD

8 photopolymer stamps (suggested clear blocks: a, c, f, h) • Coordinates with Enduring Beauty Dies (p. 68) and Enduring Beauty Decorative Masks (p. 68)

## 2. ENDURING BEAUTY DIES 162672 | \$46.00 AUD | \$55.00 NZD

Use with a Stampin' Cut & Emboss Machine (p. 66). 10 dies. Largest die: 3-7/16" x 4-3/4" (8.7 x 12.1 cm).

## 3. ENDURING BEAUTY DECORATIVE MASKS 162673 | \$18.50 AUD | \$22.25 NZD

5 masks: 1 each of 5 designs. 5"  $\times$  6-5/8" (12.7  $\times$  16.8 cm). Use with Classic Stampin' Ink (AC p. 122–123).

## 4. ENDURING BEAUTY BUNDLE 162674

\$99.50 \$89.50 AUD | \$119.25 \$107.25 NZD

10% BUNDLED SAVINGS Photopolymer

Enduring Beauty Stamp Set + Enduring Beauty Dies (p. 68) + Enduring Beauty Decorative Masks (p. 68)