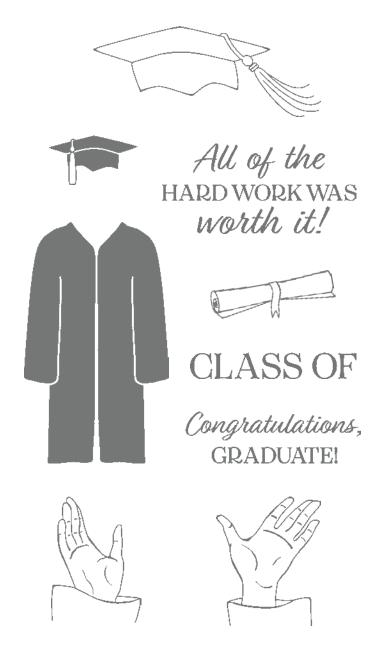

#### TRUSTY TOOLS DIES • 162722 \$65.00 AUD | \$78.00 NZD

Use with a Stampin' Cut & Emboss Machine (p. 66). 20 dies. Largest die: 3-11/16" x 2-5/16" ( $9.4 \times 5.9$  cm).

CAP & GOWN • 162810 | \$41.00 AUD | \$49.00 NZD

9 cling stamps (suggested clear blocks: b, c, d)