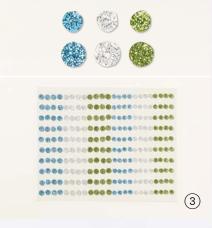

## 3. IRIDESCENT ADHESIVE-BACKED DISCS 161954 | \$12.25 AUD | \$14.75 NZD

200 pieces. 4 mm. Poppy Parade, Pool Party, Melon Mambo, white, Granny Apple Green.