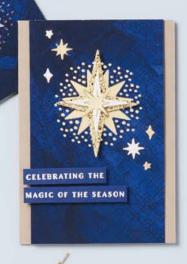

MEDLEY MIX • 162281 | \$35.00 AUD | \$42.00 NZD

13 photopolymer stamps (suggested clear blocks: b, c, d, g) O Coordinates with Ink & Tiled Punch Pack (AC p. 147), 1-3/4" (4.4 cm) Circle Punch [WEB]

LIGHT THE SKY BUNDLE 162296 | <del>\$93.00</del> \$83.50 AUD | <del>\$112.00</del> \$100.75 NZD

Photopolymer Light the Sky Stamp Set + Light the Sky Dies (p. 69)

### LIGHT THE SKY DIES • 162295 \$58.00 AUD | \$70.00 NZD

Use with a Stampin' Cut & Emboss Machine (p. 10). 6 dies. Largest die: 4-1/8" x 3-3/4" ( $10.5 \times 9.5$  cm).

ALWAYS WITH ME • 162321 | \$42.00 AUD | \$51.00 NZD 8 cling stamps (suggested clear blocks: c, d, e)