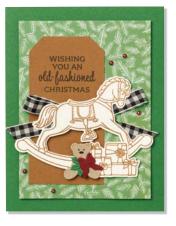

#### ROCKING HORSE • 162497 | \$37.00 AUD | \$45.00 NZD

14 photopolymer stamps (suggested clear blocks: b, c, e, h) O Coordinates with Rocking Horse Dies

ROCKING HORSE BUNDLE 162041 | <del>\$83.00</del> \$74.50 AUD | <del>\$100.00</del> \$90.00 NZD

Photopolymer Rocking Horse Stamp Set + Rocking Horse Dies (p. 71)

HAVE A Rockin' CHRISTMAS

#### ROCKING HORSE DIES • 162040 \$46.00 AUD | \$55.00 NZD

Use with a Stampin' Cut & Emboss Machine (p. 10). 21 dies. Largest die: 3-11/16" x 2-1/2" (9.4 x 6.4 cm).

SHOP THE TOWN • 162068 | \$42.00 AUD | \$51.00 NZD