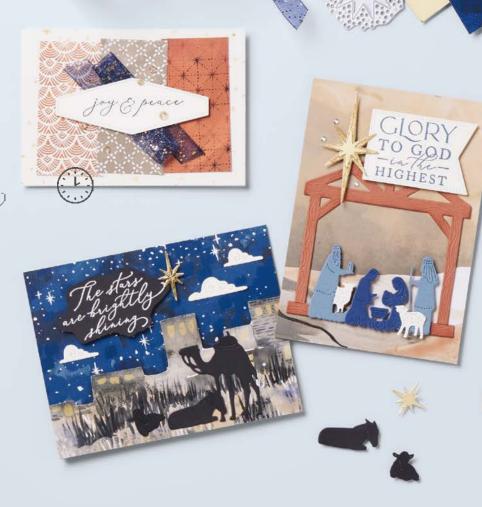

8 cling stamps (suggested clear blocks: b, d, e, h)

O HOLY

NIGHT

SUITE COLLECTION • 162012 | \$252.50 AUD | \$305.25 NZD

Cling & photopolymer

Suite collection includes one of each item listed on the next page.

1. NIGHT DIVINE BUNDLE • 161997 \$94.00 \$84.50 AUD | \$114.00 \$102.50 NZD

10% BUNDLED SAVINGS Cling
Night Divine Stamp Set
+ Night Divine Dies (p. 70)

2. STARS AT NIGHT BUNDLE • 162007 \$110.00 \$99.00 AUD | \$133.00 \$119.50 NZD

10% BUNDLED SAVINGS Photopolymer
Stars at Night Stamp Set
+ Stars at Night Hybrid Embossing Folder (p. 72)

3. ADHESIVE-BACKED STAR TRINKETS 162010 | \$14.00 AUD | \$17.00 NZD

35 pieces. 9 mm, 1.2 cm. Gold.

4. NIGHT OF NAVY & GOLD 1/2" (1.3 CM) GLITTERED RIBBON • 162011 \$15.75 AUD | \$19.00 NZD 10 yards (9.1 m).

5. SHINING BRIGHTLY 12" X 12"
(30.5 X 30.5 CM) SPECIALTY DESIGNER
SERIES PAPER • 162378
\$17.50 AUD | \$21.00 NZD

6 sheets: 1 each of 6 single-sided designs\*. Includes gold foil. Acid free, lignin free. Very Vanilla, Night of Navy, gold.

6. O HOLY NIGHT 12" X 12" (30.5 X 30.5 CM) DESIGNER SERIES PAPER 161986 | \$21.75 AUD | \$26.25 NZD

12 sheets: 2 each of 6 double-sided designs\*. Acid free, lignin free.

\*Visit **stampinup.com.au** or **stampinup.nz** and search by item number to see enlarged images and detailed product information.

The Lord is my SHEPHERD

joy & peace

He shalf be calfed WONDERFUL COUNSELOR MIGHTY GOD everlasting FATHER PRINCE of PEACE The stars are brightly shining

GLORY TO GOD -in he-HIGHEST

NIGHT DIVINE • 161987 | \$47.00 AUD | \$57.00 NZD

6 cling stamps (suggested clear blocks: c, d, e) Coordinates with Night Divine Dies

NIGHT DIVINE BUNDLE 161997 | \$94.00 \$84.50 AUD | \$114.00 \$102.50 NZD Cling

Night Divine Stamp Set + Night Divine Dies (p. 70)

NIGHT DIVINE DIES • 161996 | \$47.00 AUD | \$57.00 NZD

Use with a Stampin' Cut & Emboss Machine (p. 10). 8 dies. Largest die: 3-3/4"  $\times$  4-3/4" (9.5  $\times$  12.1 cm).

CELEBRATING THE MAGIC OF THE SEASON

12 photopolymer stamps (suggested clear blocks: a, b, c, d, e, h) O Coordinates with Stars at Night Hybrid Embossing Folder

10%
BUNDLED SAVINGS

STARS AT NIGHT BUNDLE 162007 | \$110.00 \$99.00 AUD | \$133.00 \$119.50 NZD

Photopolymer Stars at Night Stamp Set

+ Stars at Night Hybrid Embossing Folder (p. 72)

STARS AT NIGHT HYBRID EMBOSSING FOLDER 162006 | \$68.00 AUD | \$82.00 NZD

Use with a Stampin' Cut & Emboss Machine (p. 10). 1 embossing folder.  $6" \times 6\text{-}1/4"$  (15.2  $\times$  15.9 cm). 14 dies. Largest die: 4-5/16"  $\times$  4-1/4" (11  $\times$  10.8 cm).