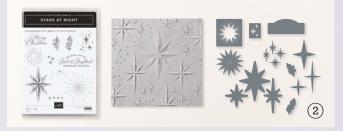

12 photopolymer stamps (suggested clear blocks: a, b, c, d, e, h) O Coordinates with Stars at Night Hybrid Embossing Folder

10%
BUNDLED SAVINGS

STARS AT NIGHT BUNDLE 162007 | \$110.00 \$99.00 AUD | \$133.00 \$119.50 NZD

Photopolymer Stars at Night Stamp Set

+ Stars at Night Hybrid Embossing Folder (p. 72)

STARS AT NIGHT HYBRID EMBOSSING FOLDER 162006 | \$68.00 AUD | \$82.00 NZD

Use with a Stampin' Cut & Emboss Machine (p. 10). 1 embossing folder.  $6" \times 6\text{-}1/4"$  (15.2  $\times$  15.9 cm). 14 dies. Largest die: 4-5/16"  $\times$  4-1/4" (11  $\times$  10.8 cm).