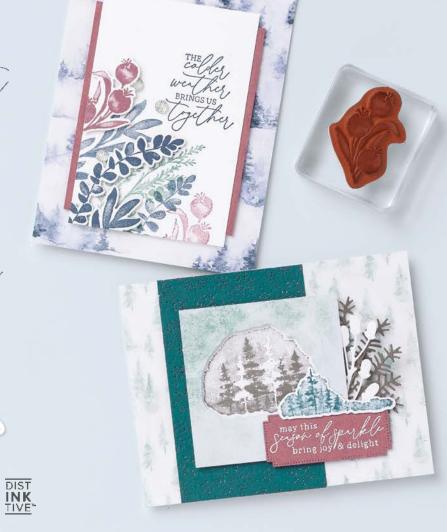

### ABOVE IT ALL • 162168 | \$35.00 AUD | \$42.00 NZD

12 photopolymer stamps (suggested clear blocks: b, c, d, h, i) O Coordinates with Above It All Dies

ABOVE IT ALL BUNDLE 162173 | <del>\$91.00</del> \$81.75 AUD | <del>\$110.00</del> \$99.00 NZD

### ABOVE IT ALL DIES • 162172 \$56.00 AUD | \$68.00 NZD

Use with a Stampin' Cut & Emboss Machine (p. 10). 9 dies. Largest die: 6-3/16" x 1-3/4" ( $15.7 \times 4.4$  cm).

PRECIOUS PINECONES • 162175 | \$39.00 AUD | \$47.00 NZD

11 photopolymer stamps (suggested clear blocks: a, b, c, d) REVERSIBLES