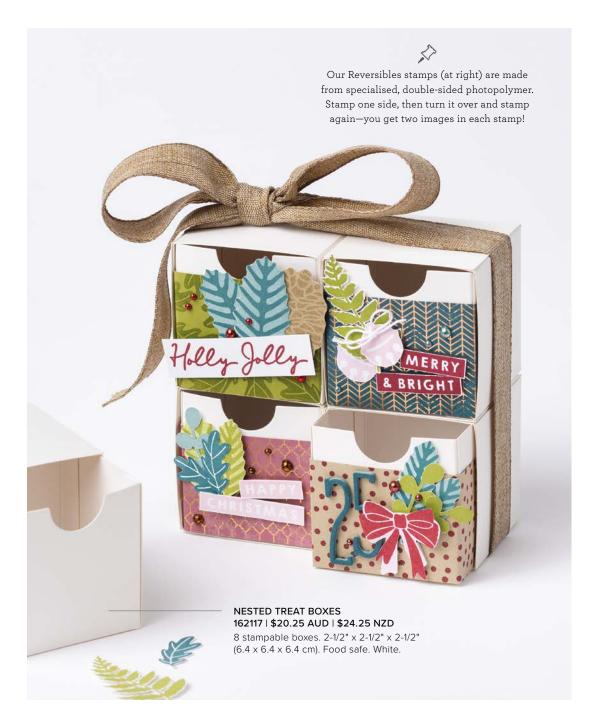

### ABOVE IT ALL DIES • 162172 \$56.00 AUD | \$68.00 NZD

Use with a Stampin' Cut & Emboss Machine (p. 10). 9 dies. Largest die: 6-3/16" x 1-3/4" ( $15.7 \times 4.4$  cm).

PRECIOUS PINECONES • 162175 | \$39.00 AUD | \$47.00 NZD