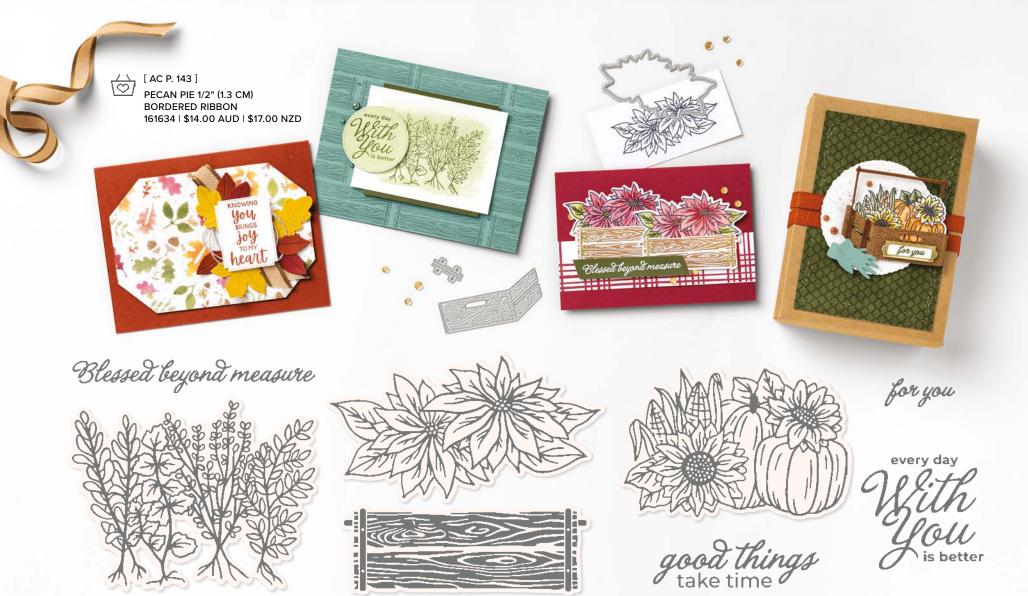

### FRUITFUL BLESSINGS • 162203 | \$42.00 AUD | \$51.00 NZD

8 cling stamps (suggested clear blocks: b, c, d, e) • Coordinates with Fruitful Blessings Dies

# FRUITFUL BLESSINGS BUNDLE 162210 | \$100.00 \$90.00 AUD | \$121.00 \$108.75 NZD

Cling

Fruitful Blessings Stamp Set + Fruitful Blessings Dies (p. 68)

### FRUITFUL BLESSINGS DIES • 162209 \$58.00 AUD | \$70.00 NZD

Use with a Stampin' Cut & Emboss Machine (p. 10). 12 dies. Largest die: 2-7/16" x 3-1/4" ( $7.3 \times 8.3$  cm).

RUSTIC CRATE • 162265 | \$35.00 AUD | \$42.00 NZD

8 photopolymer stamps (suggested clear blocks: c, e) O Coordinates with Rustic Crate Dies

RUSTIC CRATE BUNDLE 162268 | <del>\$95.00</del> \$85.50 AUD | <del>\$114.00</del> \$102.50 NZD

Photopolymer Rustic Crate Stamp Set + Rustic Crate Dies (p. 71)

### RUSTIC CRATE DIES • 162267 \$60.00 AUD | \$72.00 NZD

Use with a Stampin' Cut & Emboss Machine (p. 10). 12 dies. Largest die: 2-5/8" x 2" ( $6.7 \times 5.1$  cm).