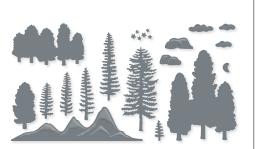

MERRIEST TREES • 162043 | \$44.00 AUD | \$53.00 NZD -

16 photopolymer stamps (suggested clear blocks: a, c, e, g, h)  $\bullet$  Two-Step O Coordinates with Merriest Trees Dies

MERRIEST TREES BUNDLE 162048 | \$109.00 \$98.00 AUD | \$131.00 \$117.75 NZD

Photopolymer

Merriest Trees Stamp Set + Merriest Trees Dies (p. 69)

#### MERRIEST TREES DIES • 162047 \$65.00 AUD | \$78.00 NZD

Use with a Stampin' Cut & Emboss Machine (p. 10). 26 dies. Largest die: 3-1/8" x 4" (7.9 x 10.2 cm).

FESTIVE & FUN • 162078 | \$46.00 AUD | \$55.00 NZD