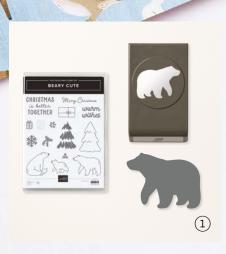

Gram was so excited for CHRISTMAS is better TOGETHER Christmas this year. -2022 [ AC P. 135 ] VARIETY PACK 6" X 8" (15.2 X 20.3 CM) PHOTO POCKET PAGES

BEARY CUTE • 162016 | \$44.00 AUD | \$53.00 NZD

15 photopolymer stamps (suggested clear blocks: a, b, d) O Coordinates with Beary Cute Punch

BEARY CUTE BUNDLE 162023 | \$83.00 \$74.50 AUD | \$100.00 \$90.00 NZD

Beary Cute Stamp Set + Beary Cute Punch (p. 67)

BEARY CUTE PUNCH • 162022 \$39.00 AUD | \$47.00 NZD

144205 | \$11.00 AUD | \$13.25 NZD

Punched image:  $2-1/8" \times 1-3/8" (5.4 \times 3.5 cm)$ .

GIFT OF GIVING • 162075 | \$42.00 AUD | \$51.00 NZD = 5 cling stamps (suggested clear blocks: b, d, e, h)