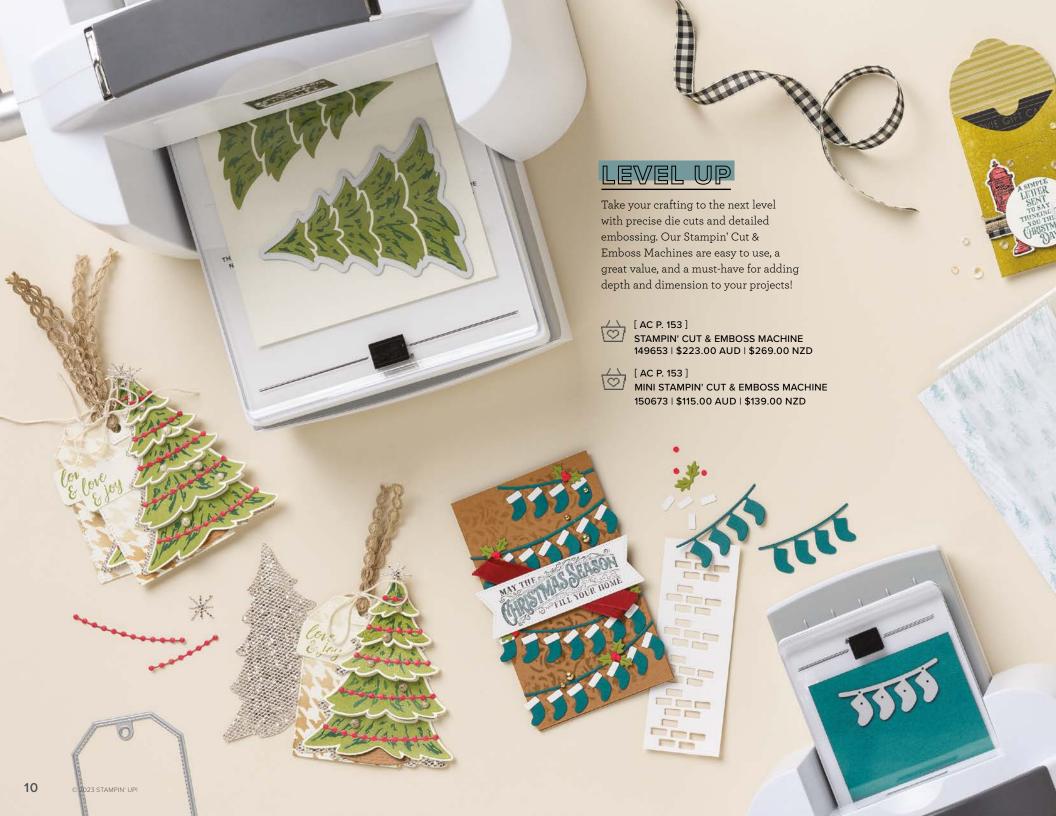

#### CATALOGUE ICONS

Quick and easy projects—perfect for creating multiples.

Distinktive stamps create different opacities in a single stamped image.

Specialised photopolymer stamps with images on both sides.

Demonstrators who reach this sales milestone earn the chance to help develop a product.

Products sized to work with the Mini Stampin' Cut & Emboss Machine.

Bundles include coordinating products; buy them and save 10%.

# & SAVE

Get more for your money when you bundle up! Purchase one of our coordinated stamp and tool bundles and save 10% off the cost of buying each product individually. Dies and embossing folders require a Stampin' Cut & Emboss Machine (p. 10).