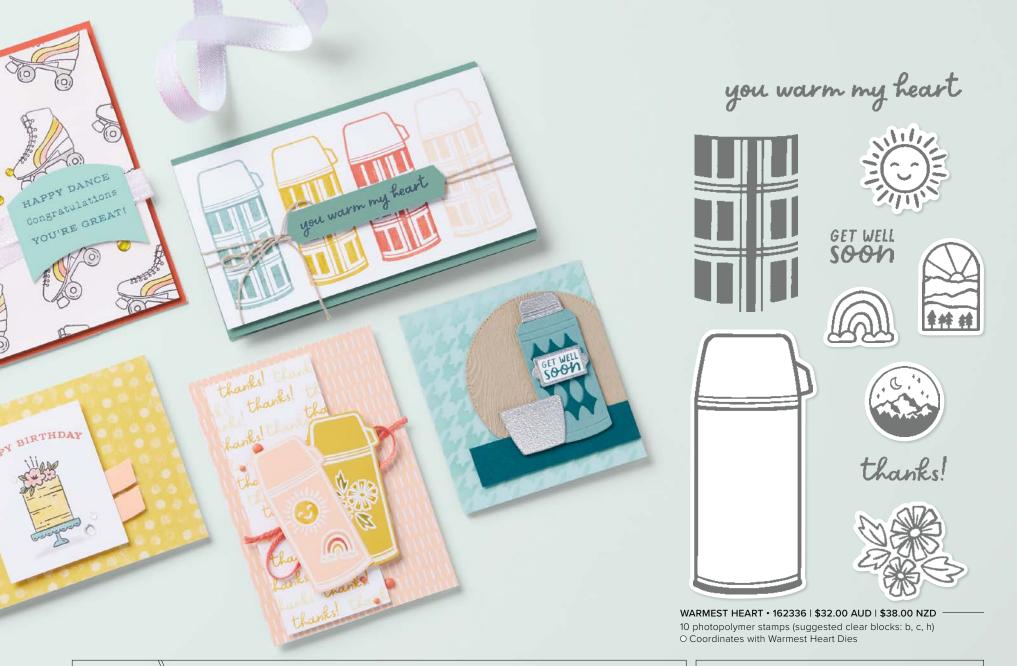

WARMEST HEART BUNDLE 163858 | \$79.00 \$71.00 AUD | \$95.00 \$85.50 NZD

Photopolymer

Warmest Heart Stamp Set + Warmest Heart Dies (p. 73)

Use with a Stampin' Cut & Emboss Machine (p. 10). 14 dies. Largest die: 1-5/16" x 2-3/4" (3.3 x 7 cm).

# WARMEST HEART DIES 162351 | \$47.00 AUD | \$57.00 NZD

14 dies. Largest die: 1-5/16" x 2-3/4" (3.3 x 7 cm).

10%
BUNDLED SAVINGS

WARMEST HEART BUNDLE 163858 | \$79.00 \$71.00 AUD | \$95.00 \$85.50 NZD

Photopolymer Warmest Heart Stamp Set (p. 65) + Warmest Heart Dies