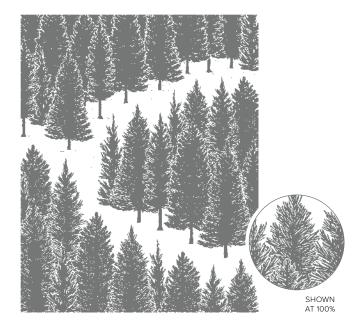

13 photopolymer stamps (suggested clear blocks: b, d, e) O Coordinates with Let's Go Shopping Dies (AC p. 158)

FOREVER FOREST BUNDLE 162058 | \$111.00 \$99.75 AUD | \$133.00 \$119.50 NZD

Cling Forever Forest Stamp Set + Forever Forest Dies (p. 68)

#### FOREVER FOREST DIES • 162057 \$65.00 AUD | \$78.00 NZD

Use with a Stampin' Cut & Emboss Machine (p. 10). 17 dies. Largest die:  $3-1/8" \times 4"$  ( $7.9 \times 10.2$  cm).

162330 | \$67.00 AUD | \$80.00 NZD