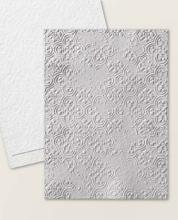

# 4. DISTRESSED TILE 3D EMBOSSING FOLDER 162189 | \$16.75 AUD | \$20.00 NZD

4-1/2" x 6-1/4" (11.4 x 15.9 cm).