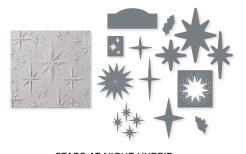

1. NIGHT DIVINE BUNDLE • 161997 \$94.00 \$84.50 AUD | \$114.00 \$102.50 NZD

10% BUNDLED SAVINGS Cling
Night Divine Stamp Set
+ Night Divine Dies (p. 70)

2. STARS AT NIGHT BUNDLE • 162007 \$110.00 \$99.00 AUD | \$133.00 \$119.50 NZD

10% BUNDLED SAVINGS Photopolymer
Stars at Night Stamp Set
+ Stars at Night Hybrid Embossing Folder (p. 72)

3. ADHESIVE-BACKED STAR TRINKETS 162010 | \$14.00 AUD | \$17.00 NZD

35 pieces. 9 mm, 1.2 cm. Gold.

12 photopolymer stamps (suggested clear blocks: a, b, c, d, e, h) O Coordinates with Stars at Night Hybrid Embossing Folder

10%
BUNDLED SAVINGS

STARS AT NIGHT BUNDLE 162007 | \$110.00 \$99.00 AUD | \$133.00 \$119.50 NZD

Photopolymer Stars at Night Stamp Set

+ Stars at Night Hybrid Embossing Folder (p. 72)

STARS AT NIGHT HYBRID EMBOSSING FOLDER 162006 | \$68.00 AUD | \$82.00 NZD

Use with a Stampin' Cut & Emboss Machine (p. 10). 1 embossing folder.  $6" \times 6\text{-}1/4"$  (15.2  $\times$  15.9 cm). 14 dies. Largest die: 4-5/16"  $\times$  4-1/4" (11  $\times$  10.8 cm).