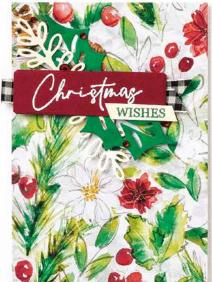

#### 5. MERRY BOLD & BRIGHT 12" X 12" (30.5 X 30.5 CM) DESIGNER SERIES PAPER 161945 | \$21.75 AUD | \$26.25 NZD

12 sheets: 2 each of 6 double-sided designs\*. Acid free, lignin free.

\*Visit stampinup.com.au or stampinup.nz and search by item number to see enlarged images and detailed product information.