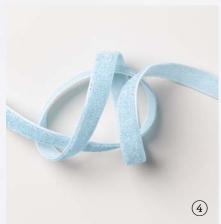

10% BUNDLED SAVINGS Photopolymer Merry & Bright Stamp Set + Merry & Bright Dies (p. 70)

2. WHITE 1/2" (1.3 CM) IRIDESCENT RIBBON 161955 | \$15.75 AUD | \$19.00 NZD 10 yards (9.1 m).