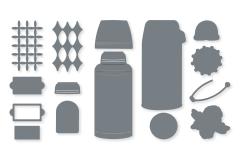

# MERRY & BRIGHT

MERRY & BRIGHT DIES 161950 | \$58.00 AUD | \$70.00 NZD Use with a Stampin' Cut & Emboss Machine (p. 10). 16 dies. Largest die: 1" x 1-3/4" (2.5 x 4.4 cm).

1. MERRY & BRIGHT BUNDLE • 161951 \$93.00 \$83.50 AUD | \$112.00 \$100.75 NZD