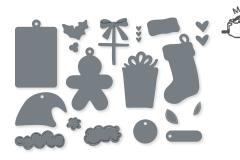

#### SENDING CHEER DIES • 162052 \$61.00 AUD | \$74.00 NZD

Use with a Stampin' Cut & Emboss Machine (p. 10). 18 dies. Largest die: 1-3/4"  $\times$  2-13/16" (4.4  $\times$  7.1 cm).

CHRISTMAS TIDINGS EMBOSSING FOLDER 162115 | \$15.00 AUD | \$18.00 NZD