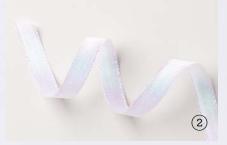

10% BUNDLED SAVINGS Photopolymer Merry & Bright Stamp Set + Merry & Bright Dies (p. 70)

2. WHITE 1/2" (1.3 CM) IRIDESCENT RIBBON 161955 | \$15.75 AUD | \$19.00 NZD 10 yards (9.1 m).