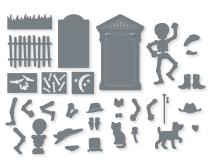

BONES

SUITE COLLECTION • 162222 | \$138.00 AUD | \$166.00 NZD

⊃hotopolymer

Suite collection includes one of each item listed on the next page

BAG OF BONES • 162216 \$35.00 AUD | \$42.00 NZD

23 photopolymer stamps (suggested clear blocks: a, b, c, e) O Coordinates with Bag of Bones Dies

BAG OF BONES DIES 162218 | \$65.00 AUD | \$78.00 NZD

Use with a Stampin' Cut & Emboss Machine (p. 10). 31 dies. Largest die: 2-3/16" x 3-7/16" (5.6 x 8.7 cm).

1. BAG OF BONES BUNDLE • 162219 \$100.00 \$90.00 AUD | \$120.00 \$108.00 NZD