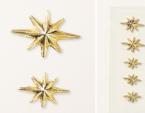

10% BUNDLED SAVINGS Photopolymer
Stars at Night Stamp Set
+ Stars at Night Hybrid Embossing Folder (p. 72)

3. ADHESIVE-BACKED STAR TRINKETS 162010 | \$14.00 AUD | \$17.00 NZD

35 pieces. 9 mm, 1.2 cm. Gold.