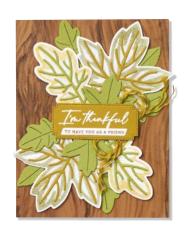

### FRUITFUL BLESSINGS • 162203 | \$42.00 AUD | \$51.00 NZD

8 cling stamps (suggested clear blocks: b, c, d, e) • Coordinates with Fruitful Blessings Dies

# FRUITFUL BLESSINGS BUNDLE 162210 | \$100.00 \$90.00 AUD | \$121.00 \$108.75 NZD

Cling

Fruitful Blessings Stamp Set + Fruitful Blessings Dies (p. 68)

### FRUITFUL BLESSINGS DIES • 162209 \$58.00 AUD | \$70.00 NZD

Use with a Stampin' Cut & Emboss Machine (p. 10). 12 dies. Largest die: 2-7/16" x 3-1/4" ( $7.3 \times 8.3$  cm).

RUSTIC CRATE • 162265 | \$35.00 AUD | \$42.00 NZD