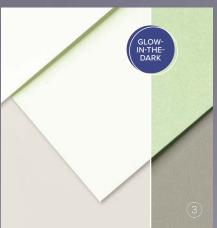

8 sheets. White with green hue

4. THEM BONES 12" X 12" (30.5 X 30.5 CM)
DESIGNER SERIES PAPER • 162215
\$21.75 AUD | \$26.25 NZD

12 sheets: 2 each of 6 double-sided designs Acid free, lignin free.

\*Visit **stampinup.com.au** or **stampinup.nz** and search by item number to see enlarged images and detailed product information.