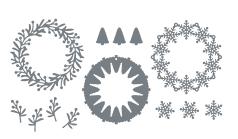

MAKING Spirits BRIGHT
To:

Multiple images on one stamp; die cuts out separate shapes!

From:

JOY OF NOEL • 161959 | \$42.00 AUD | \$51.00 NZD

12 photopolymer stamps (suggested clear blocks: a, c, e, h) O Coordinates with Joy of Noel Dies

JOY OF NOEL BUNDLE 161967 | <del>\$95.00</del> \$85.50 AUD | <del>\$114.00</del> \$102.50 NZD

Photopolymer
Joy of Noel Stamp Set + Joy of Noel Dies (p. 69)

JOY OF NOEL DIES • 161965 \$53.00 AUD | \$63.00 NZD