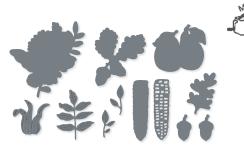

### 1. AUTUMN LEAVES BUNDLE • 162186 \$109.00 \$98.00 AUD | \$131.00 \$117.75 NZD

10% Buholed Savinos Photopolymer Autumn Leaves Stamp Set + Autumn Leaves Dies (p. 67)

\*Visit **stampinup.com.au** or **stampinup.nz** and search by item number to see enlarged images and detailed product information.

TODAY & EVERY DAY

12 photopolymer stamps (suggested clear blocks: d, e, g) • Two-Step Inspired by Million Sales Achiever Amy Koenders O Coordinates with Autumn Leaves Dies

AUTUMN LEAVES BUNDLE 162186 | \$109.00 \$98.00 AUD | \$131.00 \$117.75 NZD

Autumn Leaves Stamp Set + Autumn Leaves Dies (p. 67)

### **AUTUMN LEAVES DIES • 162185** \$67.00 AUD | \$80.00 NZD

Use with a Stampin' Cut & Emboss Machine (p. 10). 17 dies. Largest die: 2-5/8" x 3-1/8" (6.7 x 7.9 cm).