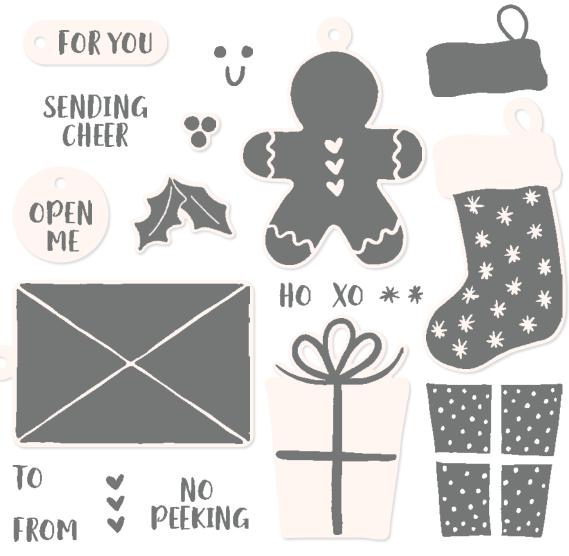

#### SENDING CHEER • 162050 | \$42.00 AUD | \$51.00 NZD

18 photopolymer stamps (suggested clear blocks: a, b, d, e) • Two-Step O Coordinates with Sending Cheer Dies

SENDING CHEER BUNDLE 162053 | <del>\$103.00</del> \$92.50 AUD | <del>\$125.00</del> \$112.50 NZD

#### SENDING CHEER DIES • 162052 \$61.00 AUD | \$74.00 NZD

Use with a Stampin' Cut & Emboss Machine (p. 10). 18 dies. Largest die: 1-3/4"  $\times$  2-13/16" (4.4  $\times$  7.1 cm).

CHRISTMAS TIDINGS EMBOSSING FOLDER 162115 | \$15.00 AUD | \$18.00 NZD