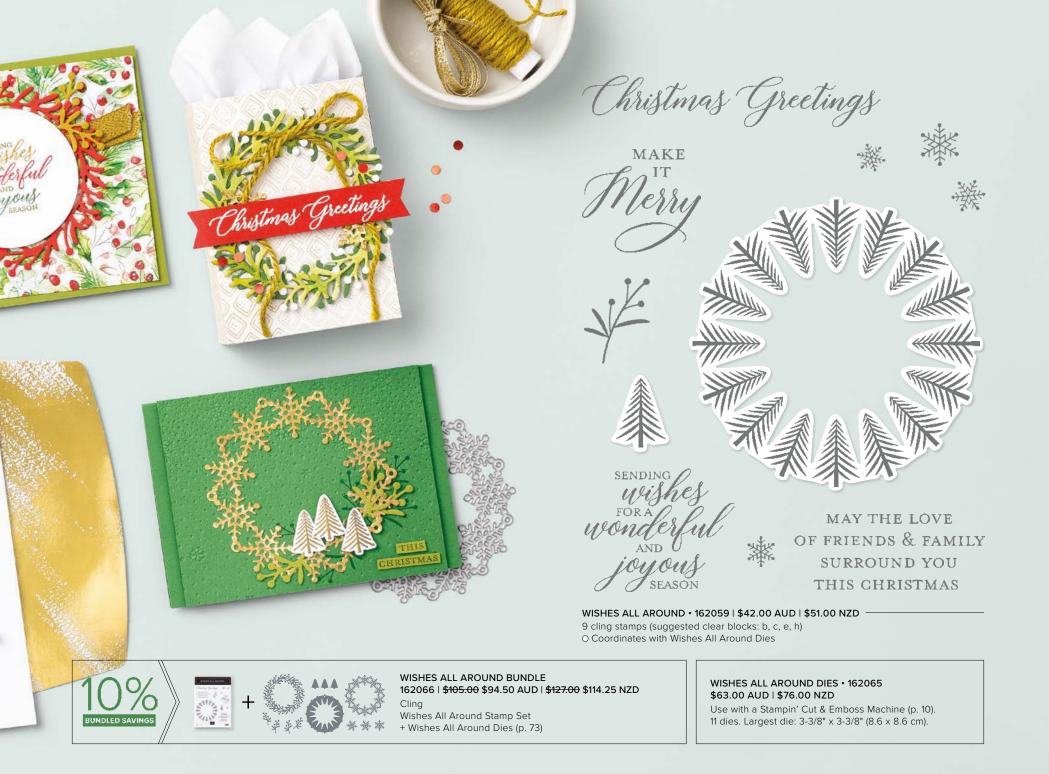

# WISHES ALL AROUND DIES 162065 | \$63.00 AUD | \$76.00 NZD

11 dies. Largest die: 3-3/8" x 3-3/8" (8.6 x 8.6 cm).

10%
BUNDLED SAVINGS

WISHES ALL AROUND BUNDLE 162066 | \$105.00 \$94.50 AUD | \$127.00 \$114.25 NZD

Clinc

Wishes All Around Stamp Set (p. 35) + Wishes All Around Dies