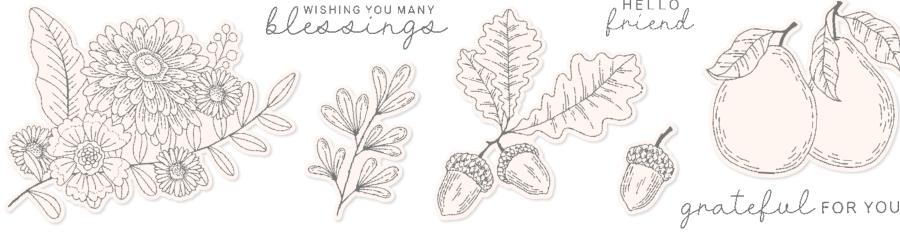

### ABUNDANT BEAUTY DECORATIVE MASKS 162331 | \$18.50 AUD | \$22.25 NZD

7 masks. Largest mask:  $7" \times 5-1/4" (17.8 \times 13.3 \text{ cm})$ . Use to create textured backgrounds. Use with Embossing Paste and Palette Knives (AC p. 136) or Classic Stampin' Ink (AC p. 122-123).