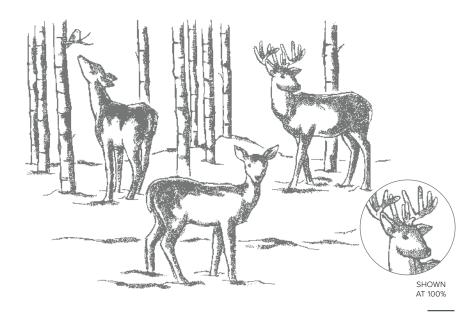

FRAGRANT FOREST • 162108 | \$35.00 AUD | \$42.00 NZD - 1 cling stamp (suggested clear block: f)

SHOWN AT 70%\*

GRACEFUL DEER • 162084 | \$44.00 AUD | \$53.00 NZD - 1 cling stamp (suggested clear block: f)