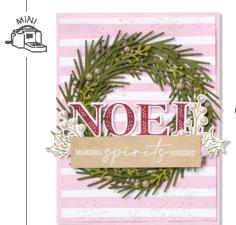

#### 1. JOY OF NOEL BUNDLE • 161967 \$95.00 \$85.50 AUD | \$114.00 \$102.50 NZD

10% BUNDLED SAVINGS Photopolymer Joy of Noel Stamp Set + Joy of Noel Dies (p. 69)

MAKING Spirits BRIGHT
To:

Multiple images on one stamp; die cuts out separate shapes!

From:

JOY OF NOEL • 161959 | \$42.00 AUD | \$51.00 NZD

12 photopolymer stamps (suggested clear blocks: a, c, e, h) O Coordinates with Joy of Noel Dies

JOY OF NOEL BUNDLE 161967 | <del>\$95.00</del> \$85.50 AUD | <del>\$114.00</del> \$102.50 NZD

Photopolymer
Joy of Noel Stamp Set + Joy of Noel Dies (p. 69)

JOY OF NOEL DIES • 161965 \$53.00 AUD | \$63.00 NZD