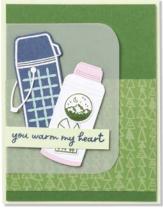

WARMEST HEART BUNDLE 163858 | \$79.00 \$71.00 AUD | \$95.00 \$85.50 NZD

Photopolymer

Warmest Heart Stamp Set + Warmest Heart Dies (p. 73)

Use with a Stampin' Cut & Emboss Machine (p. 10). 14 dies. Largest die: 1-5/16" x 2-3/4" (3.3 x 7 cm).

# WARMEST HEART DIES 162351 | \$47.00 AUD | \$57.00 NZD

14 dies. Largest die: 1-5/16" x 2-3/4" (3.3 x 7 cm).

10%
BUNDLED SAVINGS

WARMEST HEART BUNDLE 163858 | \$79.00 \$71.00 AUD | \$95.00 \$85.50 NZD

Photopolymer Warmest Heart Stamp Set (p. 65) + Warmest Heart Dies