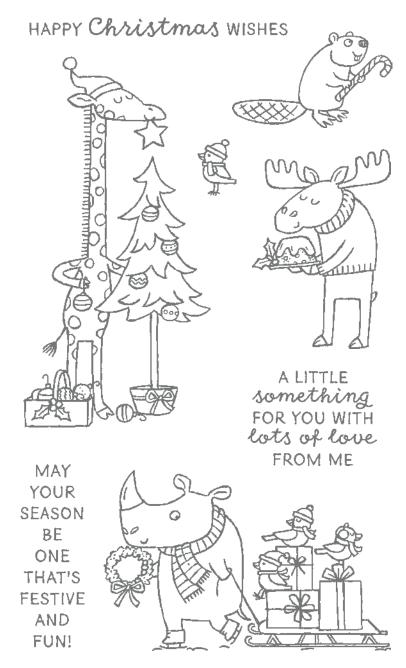

#### SAINT NICHOLAS • 162099 | \$47.00 AUD | \$57.00 NZD

- 9 cling stamps (suggested clear blocks: b, c, e) O Coordinates with Saint Nicholas Dies

**BUNDLED SAVINGS** 

SAINT NICHOLAS BUNDLE 163859 | \$107.00 \$96.25 AUD | \$129.00 \$116.00 NZD

Saint Nicholas Stamp Set + Saint Nicholas Dies (p. 71)

SAINT NICHOLAS DIES • 162352 \$60.00 AUD | \$72.00 NZD

Use with a Stampin' Cut & Emboss Machine (p. 10). 21 dies. Largest die: 1-13/16" x 3-5/8" (4.6 x 9.2 cm).