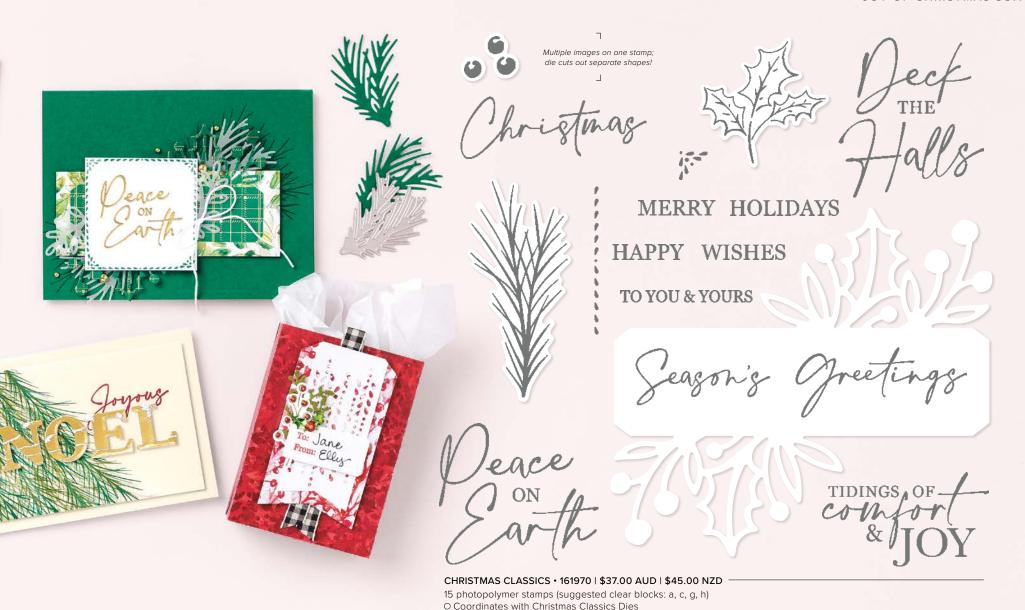

#### 2. CHRISTMAS CLASSICS BUNDLE • 161977 \$102.00 \$91.75 AUD | \$123.00 \$110.50 NZD

10% BUNDLED SAVINGS Photopolymer Christmas Classics Stamp Set + Christmas Classics Dies (p. 68)

#### 6. JOY OF CHRISTMAS 12" X 12" (30.5 X 30.5 CM) DESIGNER SERIES PAPER 161958 | \$21.75 AUD | \$26.25 NZD

12 sheets: 2 each of 6 double-sided designs\*. Acid free, lignin free.

\*Visit **stampinup.com.au** or **stampinup.nz** and search by item number to see enlarged images and detailed product information.

#### CHRISTMAS CLASSICS DIES • 161976 \$65.00 AUD | \$78.00 NZD

Use with a Stampin' Cut & Emboss Machine (p. 10). 13 dies. Largest die:  $3-7/8" \times 3-1/2"$  (9.8 x 8.9 cm).