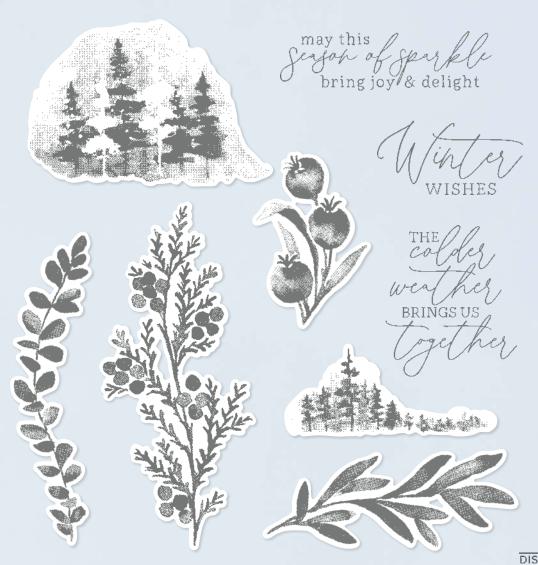

### ABOVE IT ALL • 162168 | \$35.00 AUD | \$42.00 NZD

12 photopolymer stamps (suggested clear blocks: b, c, d, h, i) O Coordinates with Above It All Dies

ABOVE IT ALL BUNDLE 162173 | <del>\$91.00</del> \$81.75 AUD | <del>\$110.00</del> \$99.00 NZD

### ABOVE IT ALL DIES • 162172 \$56.00 AUD | \$68.00 NZD

Use with a Stampin' Cut & Emboss Machine (p. 10). 9 dies. Largest die: 6-3/16" x 1-3/4" ( $15.7 \times 4.4$  cm).

PRECIOUS PINECONES • 162175 | \$39.00 AUD | \$47.00 NZD

11 photopolymer stamps (suggested clear blocks: a, b, c, d) REVERSIBLES