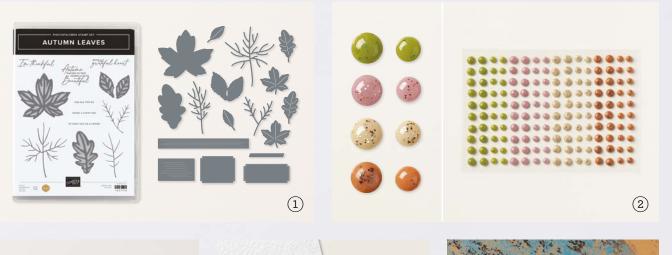

### 1. AUTUMN LEAVES BUNDLE • 162186 \$109.00 \$98.00 AUD | \$131.00 \$117.75 NZD

10% Buholed Savinos Photopolymer Autumn Leaves Stamp Set + Autumn Leaves Dies (p. 67)

## 2. ADHESIVE-BACKED SPECKLED DOTS 162191 | \$14.00 AUD | \$17.00 NZD

160 pieces in 4 colours. 4 mm, 5 mm. Mossy Meadow, Moody Mauve, Crumb Cake, Copper Clay.

# 3. COPPER & NATURAL RIBBON COMBO PACK 162192 | \$16.75 AUD | \$20.00 NZD

2 spools. Natural: 1" (2.5 cm). Metallic copper: 1/4" (6.4 mm). 5 yards (4.6 m) each.

# 4. DISTRESSED TILE 3D EMBOSSING FOLDER 162189 | \$16.75 AUD | \$20.00 NZD

4-1/2" x 6-1/4" (11.4 x 15.9 cm).

# 5. OXIDIZED COPPER 12" X 12" (30.5 X 30.5 CM) SPECIALTY DESIGNER SERIES PAPER • 162190 | \$14.00 AUD | \$17.00 NZD

4 sheets: 2 each of 2 designs\*. Includes copper foil. Acid free, lignin free. Pretty Peacock, copper.

### 6. ALL ABOUT AUTUMN 6" X 6" (15.2 X 15.2 CM) SPECIALTY DESIGNER SERIES PAPER • 162178 | \$27.00 AUD | \$32.00 NZD

48 sheets: 4 each of 12 double-sided designs\*. Includes copper foil. Acid free, lignin free.

\*Visit **stampinup.com.au** or **stampinup.nz** and search by item number to see enlarged images and detailed product information.

TODAY & EVERY DAY

12 photopolymer stamps (suggested clear blocks: d, e, g) • Two-Step Inspired by Million Sales Achiever Amy Koenders O Coordinates with Autumn Leaves Dies

AUTUMN LEAVES BUNDLE 162186 | \$109.00 \$98.00 AUD | \$131.00 \$117.75 NZD

Autumn Leaves Stamp Set + Autumn Leaves Dies (p. 67)

### **AUTUMN LEAVES DIES • 162185** \$67.00 AUD | \$80.00 NZD

Use with a Stampin' Cut & Emboss Machine (p. 10). 17 dies. Largest die: 2-5/8" x 3-1/8" (6.7 x 7.9 cm).