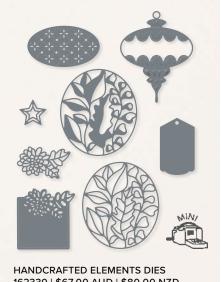

#### FOREVER FOREST DIES • 162057 \$65.00 AUD | \$78.00 NZD

Use with a Stampin' Cut & Emboss Machine (p. 10). 17 dies. Largest die:  $3-1/8" \times 4"$  ( $7.9 \times 10.2$  cm).

162330 | \$67.00 AUD | \$80.00 NZD

Use with a Stampin' Cut & Emboss Machine (p. 10). 8 dies. Largest die: 2-5/8" x 3" (6.7 x 7.6 cm).

WISHING YOU A VERY MERRY **CHRISTMAS** 

PEACEAND JOY TO YOU **ND YOURS** 

MAY YOUR **CHRISTMAS BE MERRY AND BRIGHT** 