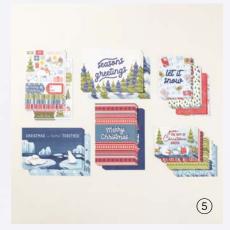

### 5. BEARY CHRISTMAS MEMORIES & MORE CARD PACK • 162027 | \$17.50 AUD | \$21.00 NZD

54 total double-sided cards\* in 3" x 4" (7.6 x 10.2 cm) and 4" x 6" (10.2 x 15.2 cm) sizes. 4 sticker sheets.

#### 6. BEARY CHRISTMAS MEMORIES & MORE CARDS & ENVELOPES 162028 | \$17.50 AUD | \$21.00 NZD

20 card bases and 20 envelopes\*. Folded card size: 4-1/4" x 5-1/2" (10.8 x 14 cm).

# 7. BEARY CHRISTMAS 12" X 12" (30.5 X 30.5 CM) DESIGNER SERIES PAPER 162015 | \$21.75 AUD | \$26.25 NZD

12 sheets: 2 each of 6 double-sided designs\*. Acid free, lignin free.

\*Visit stampinup.com.au or stampinup.nz and search by item number to see enlarged images and detailed product information.