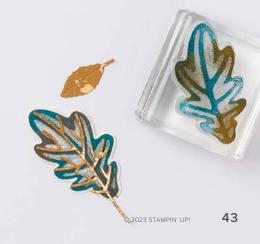

\*Visit **stampinup.com.au** or **stampinup.nz** and search by item number to see enlarged images and detailed product information.

TODAY & EVERY DAY

12 photopolymer stamps (suggested clear blocks: d, e, g) • Two-Step Inspired by Million Sales Achiever Amy Koenders O Coordinates with Autumn Leaves Dies

AUTUMN LEAVES BUNDLE 162186 | \$109.00 \$98.00 AUD | \$131.00 \$117.75 NZD

Autumn Leaves Stamp Set + Autumn Leaves Dies (p. 67)

### **AUTUMN LEAVES DIES • 162185** \$67.00 AUD | \$80.00 NZD

Use with a Stampin' Cut & Emboss Machine (p. 10). 17 dies. Largest die: 2-5/8" x 3-1/8" (6.7 x 7.9 cm).