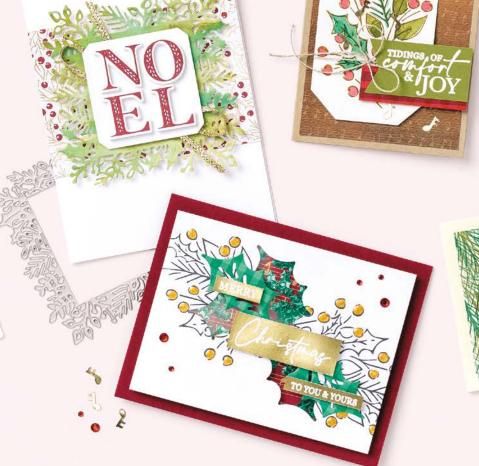

m. Real Red, gold, Shaded Spruce.

4. BLACK & VERY VANILLA 3/8" (1 CM) LARGE CHECK RIBBON 161982 | \$14.00 AUD | \$17.00 NZD 10 yards (9.1 m).

#### 5. JOYFUL 12" X 12" (30.5 X 30.5 CM) SPECIALTY DESIGNER SERIES PAPER 161980 | \$21.00 AUD | \$25.25 NZD

8 sheets: 2 each of 4 single-sided designs\*. Includes gold foil. Acid free, lignin free. Cherry Cobbler, gold, Shaded Spruce.

#### 6. JOY OF CHRISTMAS 12" X 12" (30.5 X 30.5 CM) DESIGNER SERIES PAPER 161958 | \$21.75 AUD | \$26.25 NZD

12 sheets: 2 each of 6 double-sided designs\*. Acid free, lignin free.

\*Visit **stampinup.com.au** or **stampinup.nz** and search by item number to see enlarged images and detailed product information.



MAKING Spirits BRIGHT
To:





Multiple images on one stamp; die cuts out separate shapes!



From:



JOY OF NOEL • 161959 | \$42.00 AUD | \$51.00 NZD

12 photopolymer stamps (suggested clear blocks: a, c, e, h) O Coordinates with Joy of Noel Dies







JOY OF NOEL BUNDLE 161967 | <del>\$95.00</del> \$85.50 AUD | <del>\$114.00</del> \$102.50 NZD

Photopolymer
Joy of Noel Stamp Set + Joy of Noel Dies (p. 69)

JOY OF NOEL DIES • 161965 \$53.00 AUD | \$63.00 NZD

Use with a Stampin' Cut & Emboss Machine (p. 10). 10 dies. Largest die: 3-7/16" x 2-1/4" ( $8.7 \times 5.7$  cm).













CHRISTMAS CLASSICS BUNDLE 161977 | \$102.00 \$91.75 AUD | \$123.00 \$110.50 NZD

Photopolymer

Christmas Classics Stamp Set + Christmas Classics Dies (p. 68)

#### CHRISTMAS CLASSICS DIES • 161976 \$65.00 AUD | \$78.00 NZD

Use with a Stampin' Cut & Emboss Machine (p. 10). 13 dies. Largest die:  $3-7/8" \t