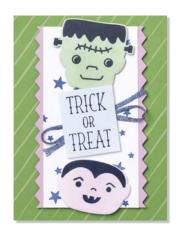

### TRICKS & TREATS • 162223 | \$35.00 AUD | \$42.00 NZD

12 photopolymer stamps (suggested clear blocks: a, b, c, d) • Two-Step O Coordinates with Tricks & Treats Dies

TRICKS & TREATS BUNDLE 162226 | \$98.00 \$88.00 AUD | \$118.00 \$106.00 NZD

### TRICKS & TREATS DIES • 162225 \$63.00 AUD | \$76.00 NZD

Use with a Stampin' Cut & Emboss Machine (p. 10). 15 dies. Finished bag size:  $3" \times 4" \times 1" (7.6 \times 10.2 \times 2.5 \text{ cm})$ .