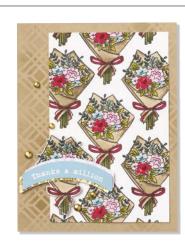

Visit **stampinup.com.au** or **stampinup.nz** to choose your kit today! Kit selection is based on availability, with new kits added regularly.

7

MERRY & BRIGHT • 161946 \$35.00 AUD | \$42.00 NZD

19 photopolymer stamps (suggested clear blocks: b, h, i) O Coordinates with Merry & Bright Dies SHOWN AT 100%

# MERRY & BRIGHT

MERRY & BRIGHT DIES 161950 | \$58.00 AUD | \$70.00 NZD Use with a Stampin' Cut & Emboss Machine (p. 10). 16 dies. Largest die: 1" x 1-3/4" (2.5 x 4.4 cm).

1. MERRY & BRIGHT BUNDLE • 161951 \$93.00 \$83.50 AUD | \$112.00 \$100.75 NZD

10% BUNDLED SAVINGS Photopolymer Merry & Bright Stamp Set + Merry & Bright Dies (p. 70)

2. WHITE 1/2" (1.3 CM) IRIDESCENT RIBBON 161955 | \$15.75 AUD | \$19.00 NZD 10 yards (9.1 m).

## 3. IRIDESCENT ADHESIVE-BACKED DISCS 161954 | \$12.25 AUD | \$14.75 NZD

200 pieces. 4 mm. Poppy Parade, Pool Party, Melon Mambo, white, Granny Apple Green.

#### 4. MELON MAMBO & GRANNY APPLE GREEN 12" X 12" (30.5 X 30.5 CM) FOIL SHEETS 161953 | \$17.50 AUD | \$21.00 NZD

4 single-sided foil sheets: 2 each of 2 colours. Acid free, lignin free. Melon Mambo, Granny Apple Green.

#### 5. MERRY BOLD & BRIGHT 12" X 12" (30.5 X 30.5 CM) DESIGNER SERIES PAPER 161945 | \$21.75 AUD | \$26.25 NZD

12 sheets: 2 each of 6 double-sided designs\*. Acid free, lignin free.

\*Visit stampinup.com.au or stampinup.nz and search by item number to see enlarged images and detailed product information.