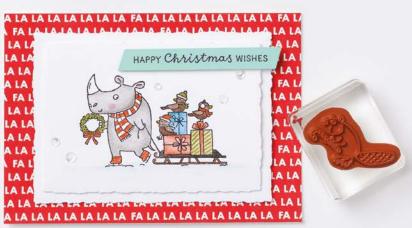

#### SAINT NICHOLAS • 162099 | \$47.00 AUD | \$57.00 NZD

- 9 cling stamps (suggested clear blocks: b, c, e) O Coordinates with Saint Nicholas Dies

**BUNDLED SAVINGS** 

SAINT NICHOLAS BUNDLE 163859 | \$107.00 \$96.25 AUD | \$129.00 \$116.00 NZD

Saint Nicholas Stamp Set + Saint Nicholas Dies (p. 71)

SAINT NICHOLAS DIES • 162352 \$60.00 AUD | \$72.00 NZD

Use with a Stampin' Cut & Emboss Machine (p. 10). 21 dies. Largest die: 1-13/16" x 3-5/8" (4.6 x 9.2 cm).