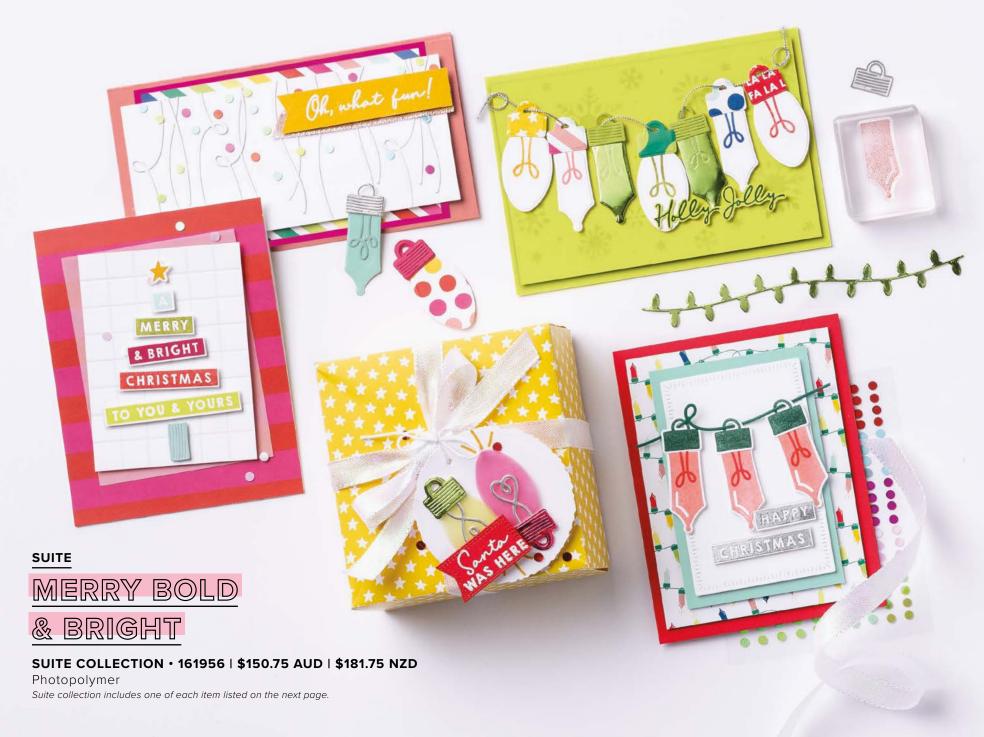

Visit **stampinup.com.au** or **stampinup.nz** to choose your kit today! Kit selection is based on availability, with new kits added regularly.

7

MERRY & BRIGHT • 161946 \$35.00 AUD | \$42.00 NZD

19 photopolymer stamps (suggested clear blocks: b, h, i) O Coordinates with Merry & Bright Dies SHOWN AT 100%

# MERRY & BRIGHT

MERRY & BRIGHT DIES 161950 | \$58.00 AUD | \$70.00 NZD Use with a Stampin' Cut & Emboss Machine (p. 10). 16 dies. Largest die: 1" x 1-3/4" (2.5 x 4.4 cm).

1. MERRY & BRIGHT BUNDLE • 161951 \$93.00 \$83.50 AUD | \$112.00 \$100.75 NZD

10% BUNDLED SAVINGS Photopolymer Merry & Bright Stamp Set + Merry & Bright Dies (p. 70)

2. WHITE 1/2" (1.3 CM) IRIDESCENT RIBBON 161955 | \$15.75 AUD | \$19.00 NZD 10 yards (9.1 m).

## 3. IRIDESCENT ADHESIVE-BACKED DISCS 161954 | \$12.25 AUD | \$14.75 NZD

200 pieces. 4 mm. Poppy Parade, Pool Party, Melon Mambo, white, Granny Apple Green.

#### 4. MELON MAMBO & GRANNY APPLE GREEN 12" X 12" (30.5 X 30.5 CM) FOIL SHEETS 161953 | \$17.50 AUD | \$21.00 NZD

4 single-sided foil sheets: 2 each of 2 colours. Acid free, lignin free. Melon Mambo, Granny Apple Green.

#### 5. MERRY BOLD & BRIGHT 12" X 12" (30.5 X 30.5 CM) DESIGNER SERIES PAPER 161945 | \$21.75 AUD | \$26.25 NZD

12 sheets: 2 each of 6 double-sided designs\*. Acid free, lignin free.

\*Visit stampinup.com.au or stampinup.nz and search by item number to see enlarged images and detailed product information.