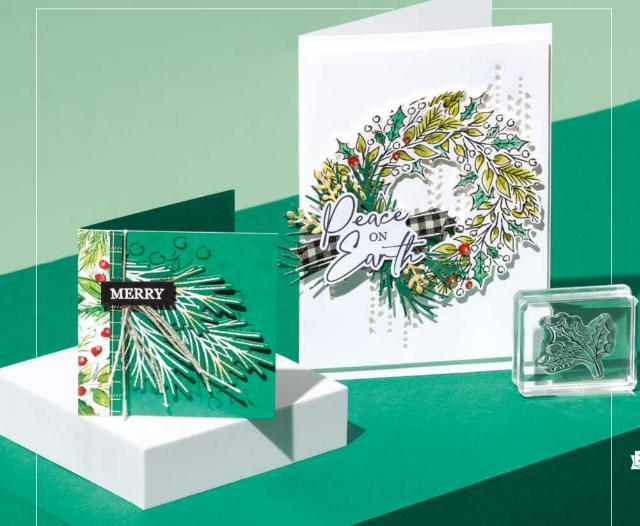

MERRIEST TREES • 162043 | \$44.00 AUD | \$53.00 NZD -

16 photopolymer stamps (suggested clear blocks: a, c, e, g, h)  $\bullet$  Two-Step O Coordinates with Merriest Trees Dies

MERRIEST TREES BUNDLE 162048 | \$109.00 \$98.00 AUD | \$131.00 \$117.75 NZD

Photopolymer

Merriest Trees Stamp Set + Merriest Trees Dies (p. 69)

#### MERRIEST TREES DIES • 162047 \$65.00 AUD | \$78.00 NZD

Use with a Stampin' Cut & Emboss Machine (p. 10). 26 dies. Largest die: 3-1/8" x 4" (7.9 x 10.2 cm).

FESTIVE & FUN • 162078 | \$46.00 AUD | \$55.00 NZD