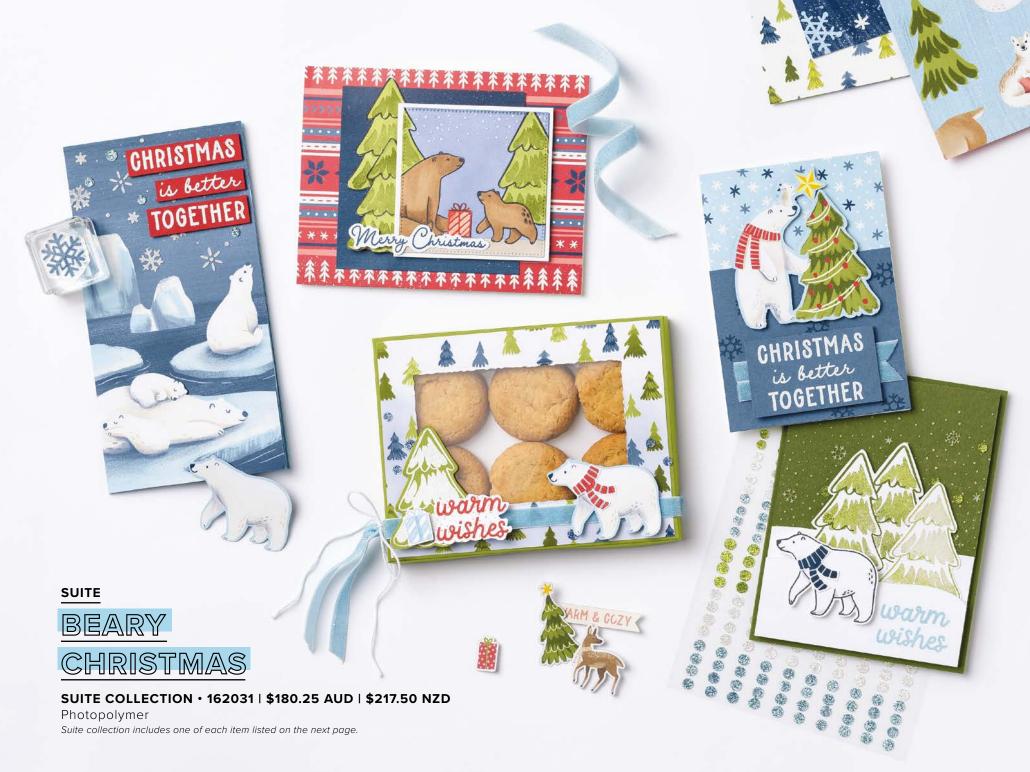

# A CHRISTMAS KIT FOR EVERYONE

Don't let the season of giving sneak up on you! Our Kits Collection can help you wrap up your seasonal crafting with style and ease. Kits are a little box of joy with everything you need to create your own Christmas cards and gift tags. Pick the kit that's right for you and get crafting, because we make creativity easy.

Visit **stampinup.com.au** or **stampinup.nz** to choose your kit today! Kit selection is based on availability, with new kits added regularly.

7

MERRY & BRIGHT • 161946 \$35.00 AUD | \$42.00 NZD

19 photopolymer stamps (suggested clear blocks: b, h, i) O Coordinates with Merry & Bright Dies SHOWN AT 100%

# MERRY & BRIGHT

MERRY & BRIGHT DIES 161950 | \$58.00 AUD | \$70.00 NZD Use with a Stampin' Cut & Emboss Machine (p. 10). 16 dies. Largest die: 1" x 1-3/4" (2.5 x 4.4 cm).

1. MERRY & BRIGHT BUNDLE • 161951 \$93.00 \$83.50 AUD | \$112.00 \$100.75 NZD

10% BUNDLED SAVINGS Photopolymer Merry & Bright Stamp Set + Merry & Bright Dies (p. 70)

2. WHITE 1/2" (1.3 CM) IRIDESCENT RIBBON 161955 | \$15.75 AUD | \$19.00 NZD 10 yards (9.1 m).

## 3. IRIDESCENT ADHESIVE-BACKED DISCS 161954 | \$12.25 AUD | \$14.75 NZD

200 pieces. 4 mm. Poppy Parade, Pool Party, Melon Mambo, white, Granny Apple Green.

#### 4. MELON MAMBO & GRANNY APPLE GREEN 12" X 12" (30.5 X 30.5 CM) FOIL SHEETS 161953 | \$17.50 AUD | \$21.00 NZD

4 single-sided foil sheets: 2 each of 2 colours. Acid free, lignin free. Melon Mambo, Granny Apple Green.

#### 5. MERRY BOLD & BRIGHT 12" X 12" (30.5 X 30.5 CM) DESIGNER SERIES PAPER 161945 | \$21.75 AUD | \$26.25 NZD

12 sheets: 2 each of 6 double-sided designs\*. Acid free, lignin free.

\*Visit stampinup.com.au or stampinup.nz and search by item number to see enlarged images and detailed product information.