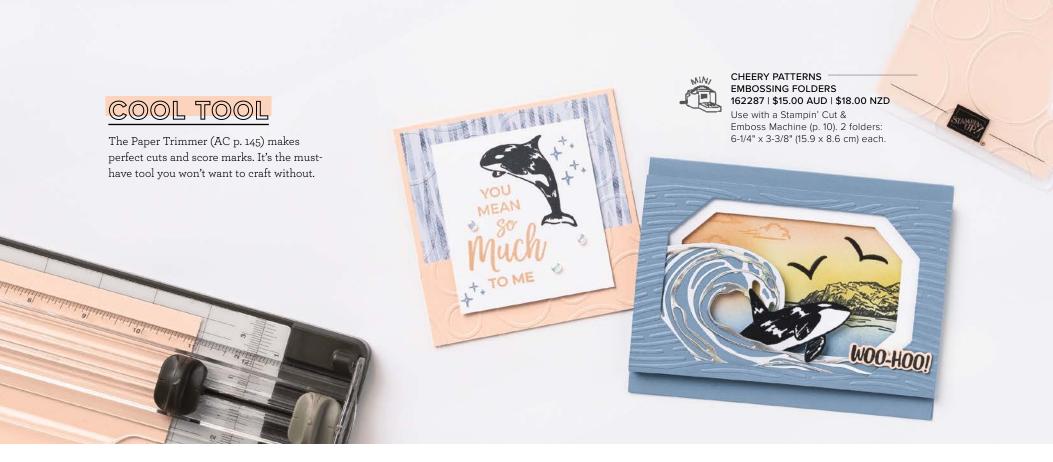

OU ALL THE HAPPINESS

IN THE WORLD



Use with a Stampin' Cut & Emboss Machine (p. 10). 18 dies. Largest die: 2-1/4" x 3-1/4" (5.7 x 8.3 cm).







MEDLEY MIX • 162281 | \$35.00 AUD | \$42.00 NZD

13 photopolymer stamps (suggested clear blocks: b, c, d, g) O Coordinates with Ink & Tiled Punch Pack (AC p. 147), 1-3/4" (4.4 cm) Circle Punch [WEB]









LIGHT THE SKY BUNDLE 162296 | <del>\$93.00</del> \$83.50 AUD | <del>\$112.00</del> \$100.75 NZD

Photopolymer Light the Sky Stamp Set + Light the Sky Dies (p. 69)

### LIGHT THE SKY DIES • 162295 \$58.00 AUD | \$70.00 NZD

Use with a Stampin' Cut & Emboss Machine (p. 10). 6 dies. Largest die: 4-1/8" x 3-3/4" ( $10.5 \times 9.5$  cm).





ALWAYS WITH ME • 162321 | \$42.00 AUD | \$51.00 NZD 8 cling stamps (suggested clear blocks: c, d, e)





WHALE WATCHING • 162276 | \$39.00 AUD | \$47.00 NZD

9 cling stamps (suggested clear blocks: b, c, d)



YOU MEAN MUCH TO ME BEST OF UCK

TRICK or TREAT

BE Valentine

THANK You

CHEERS TO YOU AND THE NEW YEAR HAPPIEST OF Birthdays

Jappy EASTER

Happy Holidays

THROUGHOUT THE YEAR • 162312 | \$42.00 AUD | \$51.00 NZD

9 cling stamps (suggested clear blocks: c, h)

Happy Birthday to you









Happy New Year





LET'S PARTY!



**CONGRATS!** 

YEAR TO CELEBRATE • 162279 | \$34.00 AUD | \$40.00 NZD

13 photopolymer stamps (suggested clear blocks: a, c, d, h)







DECKLED CIRCLES DIES 162286 | \$65.00 AUD | \$78.00 NZD Use with a Stampin' Cut & Emboss Machine (p. 10). 14 dies. Largest die: 5-3/4" (14.6 cm) diameter.



CHEERS TO THE SEASON • 162309 | \$44.00 AUD | \$53.00 NZD

5 cli