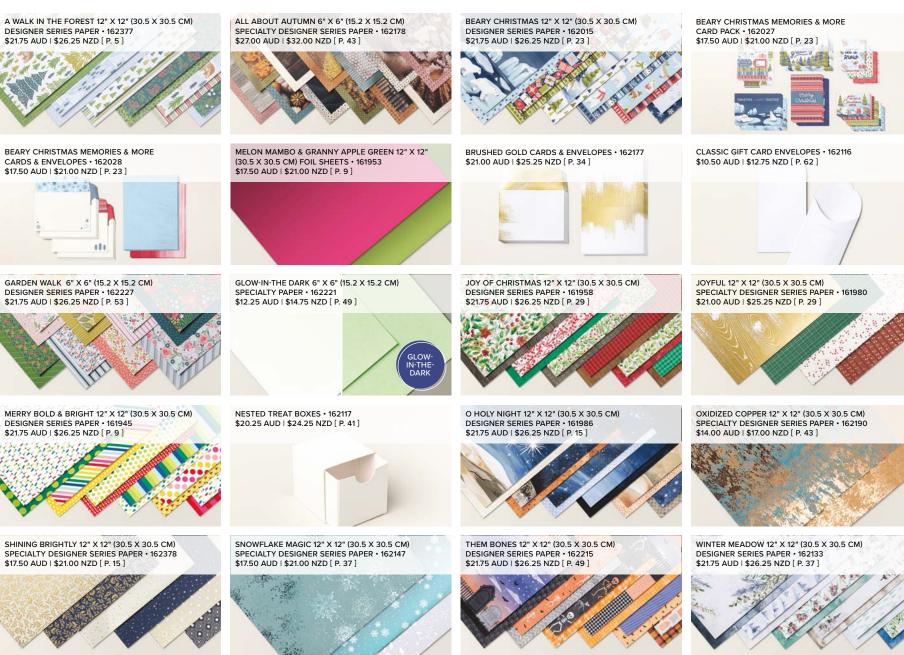

#### 4. MELON MAMBO & GRANNY APPLE GREEN 12" X 12" (30.5 X 30.5 CM) FOIL SHEETS 161953 | \$17.50 AUD | \$21.00 NZD

4 single-sided foil sheets: 2 each of 2 colours. Acid free, lignin free. Melon Mambo, Granny Apple Green.

#### 5. MERRY BOLD & BRIGHT 12" X 12" (30.5 X 30.5 CM) DESIGNER SERIES PAPER 161945 | \$21.75 AUD | \$26.25 NZD

12 sheets: 2 each of 6 double-sided designs\*. Acid free, lignin free.

\*Visit stampinup.com.au or stampinup.nz and search by item number to see enlarged images and detailed product information.

### 5. BEARY CHRISTMAS MEMORIES & MORE CARD PACK • 162027 | \$17.50 AUD | \$21.00 NZD

54 total double-sided cards\* in 3" x 4" (7.6 x 10.2 cm) and 4" x 6" (10.2 x 15.2 cm) sizes. 4 sticker sheets.

#### 6. BEARY CHRISTMAS MEMORIES & MORE CARDS & ENVELOPES 162028 | \$17.50 AUD | \$21.00 NZD

20 card bases and 20 envelopes\*. Folded card size: 4-1/4" x 5-1/2" (10.8 x 14 cm).

# 7. BEARY CHRISTMAS 12" X 12" (30.5 X 30.5 CM) DESIGNER SERIES PAPER 162015 | \$21.75 AUD | \$26.25 NZD

12 sheets: 2 each of 6 double-sided designs\*. Acid free, lignin free.

\*Visit stampinup.com.au or stampinup.nz and search by item number to see enlarged images and detailed product information.

## BRUSHED GOLD CARDS & ENVELOPES 162177 | \$21.00 AUD | \$25.25 NZD

20 card bases and 20 envelopes. Folded card size: 4-1/4" x 5-1/2" (10.8 x 14 cm). Includes gold foil. Gold, white.

RADIANT LIGHT • 162111 | \$41.00 AUD | \$49.00 NZD

# 5. OXIDIZED COPPER 12" X 12" (30.5 X 30.5 CM) SPECIALTY DESIGNER SERIES PAPER • 162190 | \$14.00 AUD | \$17.00 NZD

4 sheets: 2 each of 2 designs\*. Includes copper foil. Acid free, lignin free. Pretty Peacock, copper.

### 6. ALL ABOUT AUTUMN 6" X 6" (15.2 X 15.2 CM) SPECIALTY DESIGNER SERIES PAPER • 162178 | \$27.00 AUD | \$32.00 NZD

48 sheets: 4 each of 12 double-sided designs\*. Includes copper foil. Acid free, lignin free.

8 sheets. White with green hue

4. THEM BONES 12" X 12" (30.5 X 30.5 CM)
DESIGNER SERIES PAPER • 162215
\$21.75 AUD | \$26.25 NZD

12 sheets: 2 each of 6 double-sided designs Acid free, lignin free.

\*Visit **stampinup.com.au** or **stampinup.nz** and search by item number to see enlarged images and detailed product information.

### 4. GARDEN WALK 6" X 6" (15.2 X 15.2 CM) DESIGNER SERIES PAPER • 162227 \$21.75 AUD | \$26.25 NZD

48 sheets: 6 each of 8 double-sided designs\*. Acid free, lignin free.

\*Visit **stampinup.com.au** or **stampinup.nz** and search by item number to see enlarged images and detailed product information.

# 4. SNOWFLAKE MAGIC 12" X 12" (30.5 X 30.5 CM) SPECIALTY DESIGNER SERIES PAPER • 162147 | \$17.50 AUD | \$21.00 NZD

6 sheets: 2 each of 3 single-sided designs\* with foil. Acid free, lignin free. Lost Lagoon, silver.

### 5. WINTER MEADOW 12" X 12" (30.5 X 30.5 CM) DESIGNER SERIES PAPER 162133 | \$21.75 AUD | \$26.25 NZD

12 sheets: 2 each of 6 double-sided designs\*. Acid free, lignin free.

\*Visit **stampinup.com.au** or **stampinup.nz** and search by item number to see enlarged images and detailed product information.