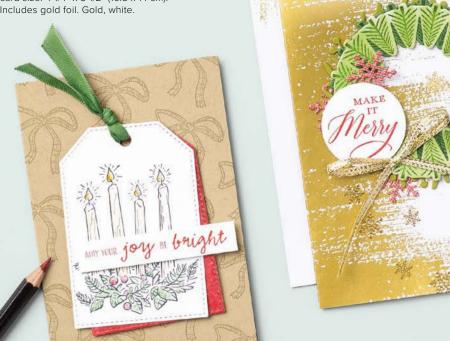

# 'TIS THE SEASON

JOLLY WORDS • 162087 | \$41.00 AUD | \$49.00 NZD

3 cling stamps (suggested clear blocks: d, i)

## BRUSHED GOLD CARDS & ENVELOPES 162177 | \$21.00 AUD | \$25.25 NZD

20 card bases and 20 envelopes. Folded card size: 4-1/4" x 5-1/2" (10.8 x 14 cm). Includes gold foil. Gold, white.

RADIANT LIGHT • 162111 | \$41.00 AUD | \$49.00 NZD

8 cling stamps (suggested clear blocks: c, d, e)