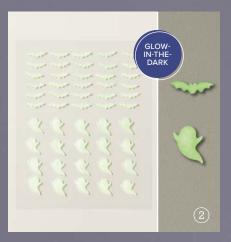

8 sheets. White with green hue

4. THEM BONES 12" X 12" (30.5 X 30.5 CM)
DESIGNER SERIES PAPER • 162215
\$21.75 AUD | \$26.25 NZD

12 sheets: 2 each of 6 double-sided designs Acid free, lignin free.

\*Visit **stampinup.com.au** or **stampinup.nz** and search by item number to see enlarged images and detailed product information.