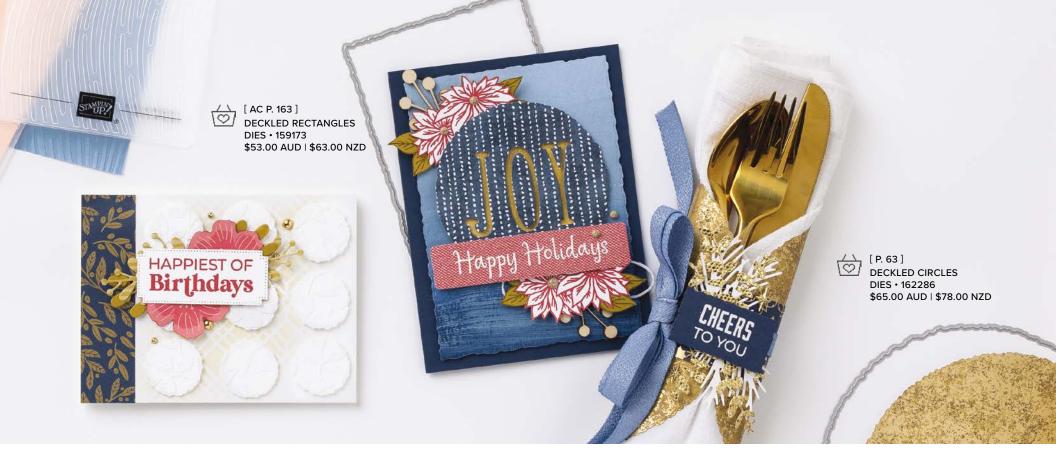

YEAR TO CELEBRATE • 162279 | \$34.00 AUD | \$40.00 NZD

13 photopolymer stamps (suggested clear blocks: a, c, d, h)

DECKLED CIRCLES DIES 162286 | \$65.00 AUD | \$78.00 NZD Use with a Stampin' Cut & Emboss Machine (p. 10). 14 dies. Largest die: 5-3/4" (14.6 cm) diameter.