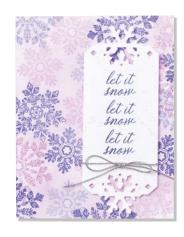

Visit **stampinup.com.au** or **stampinup.nz** to choose your kit today! Kit selection is based on availability, with new kits added regularly.

7

MERRY & BRIGHT • 161946 \$35.00 AUD | \$42.00 NZD

19 photopolymer stamps (suggested clear blocks: b, h, i) O Coordinates with Merry & Bright Dies SHOWN AT 100%

# MERRY & BRIGHT

MERRY & BRIGHT DIES 161950 | \$58.00 AUD | \$70.00 NZD Use with a Stampin' Cut & Emboss Machine (p. 10). 16 dies. Largest die: 1" x 1-3/4" (2.5 x 4.4 cm).

1. MERRY & BRIGHT BUNDLE • 161951 \$93.00 \$83.50 AUD | \$112.00 \$100.75 NZD