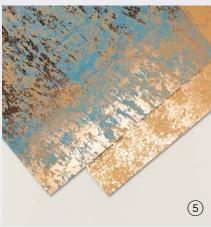

# 5. OXIDIZED COPPER 12" X 12" (30.5 X 30.5 CM) SPECIALTY DESIGNER SERIES PAPER • 162190 | \$14.00 AUD | \$17.00 NZD

4 sheets: 2 each of 2 designs\*. Includes copper foil. Acid free, lignin free. Pretty Peacock, copper.