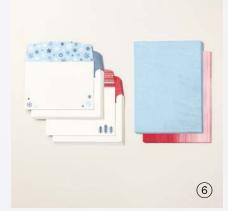

## BRUSHED GOLD CARDS & ENVELOPES 162177 | \$21.00 AUD | \$25.25 NZD

20 card bases and 20 envelopes. Folded card size: 4-1/4" x 5-1/2" (10.8 x 14 cm). Includes gold foil. Gold, white.

RADIANT LIGHT • 162111 | \$41.00 AUD | \$49.00 NZD