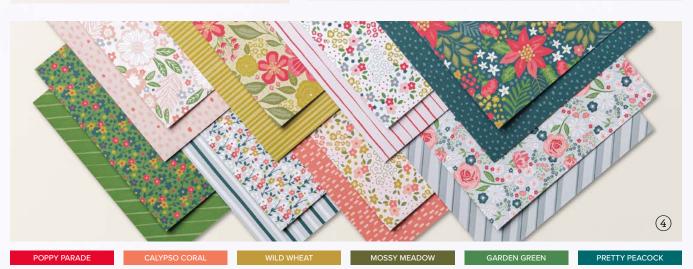

### 4. GARDEN WALK 6" X 6" (15.2 X 15.2 CM) DESIGNER SERIES PAPER • 162227 \$21.75 AUD | \$26.25 NZD

48 sheets: 6 each of 8 double-sided designs\*. Acid free, lignin free.

\*Visit **stampinup.com.au** or **stampinup.nz** and search by item number to see enlarged images and detailed product information.