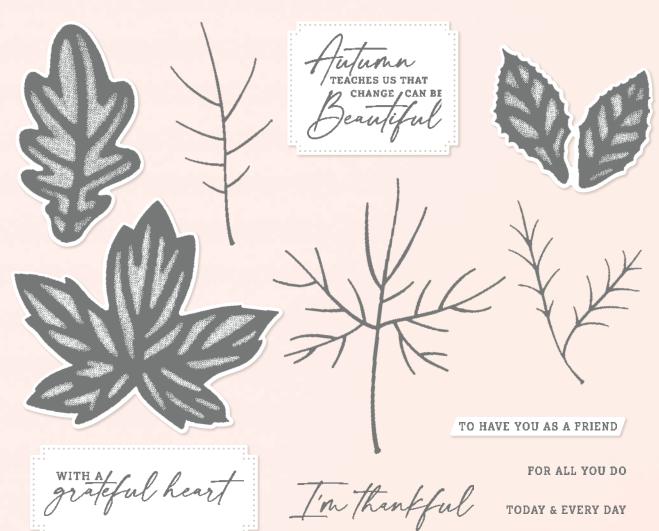

\*Visit **stampinup.com.au** or **stampinup.nz** and search by item number to see enlarged images and detailed product information.

TODAY & EVERY DAY

12 photopolymer stamps (suggested clear blocks: d, e, g) • Two-Step Inspired by Million Sales Achiever Amy Koenders O Coordinates with Autumn Leaves Dies

AUTUMN LEAVES BUNDLE 162186 | \$109.00 \$98.00 AUD | \$131.00 \$117.75 NZD

Autumn Leaves Stamp Set + Autumn Leaves Dies (p. 67)

### **AUTUMN LEAVES DIES • 162185** \$67.00 AUD | \$80.00 NZD

Use with a Stampin' Cut & Emboss Machine (p. 10). 17 dies. Largest die: 2-5/8" x 3-1/8" (6.7 x 7.9 cm).