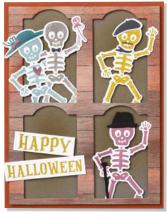

BONES

SUITE COLLECTION • 162222 | \$138.00 AUD | \$166.00 NZD

⊃hotopolymer

Suite collection includes one of each item listed on the next page

BAG OF BONES • 162216 \$35.00 AUD | \$42.00 NZD

23 photopolymer stamps (suggested clear blocks: a, b, c, e) O Coordinates with Bag of Bones Dies

BAG OF BONES DIES 162218 | \$65.00 AUD | \$78.00 NZD

Use with a Stampin' Cut & Emboss Machine (p. 10). 31 dies. Largest die: 2-3/16" x 3-7/16" (5.6 x 8.7 cm).

1. BAG OF BONES BUNDLE • 162219 \$100.00 \$90.00 AUD | \$120.00 \$108.00 NZD

10% BUNDLED SAVINGS Photopolymer
Bag of Bones Stamp Set
+ Bag of Bones Dies (p. 67)

2. GLOW-IN-THE-DARK BATS & GHOSTS 162220 | \$14.00 AUD | \$17.00 NZD 50 adhesive-backed pieces. 1.2 cm.

3. GLOW-IN-THE-DARK 6" X 6" (15.2 X 15.2 CM) SPECIALTY PAPER • 162221 \$12.25 AUD | \$14.75 NZD

8 sheets. White with green hue

4. THEM BONES 12" X 12" (30.5 X 30.5 CM)
DESIGNER SERIES PAPER • 162215
\$21.75 AUD | \$26.25 NZD

12 sheets: 2 each of 6 double-sided designs Acid free, lignin free.

\*Visit **stampinup.com.au** or **stampinup.nz** and search by item number to see enlarged images and detailed product information.