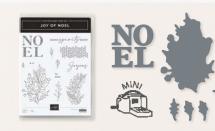

#### 1. JOY OF NOEL BUNDLE • 161967 \$95.00 \$85.50 AUD | \$114.00 \$102.50 NZD

10% BUNDLED SAVINGS Photopolymer Joy of Noel Stamp Set + Joy of Noel Dies (p. 69)

MAKING Spirits BRIGHT
To:

Multiple images on one stamp; die cuts out separate shapes!

From:

JOY OF NOEL • 161959 | \$42.00 AUD | \$51.00 NZD

12 photopolymer stamps (suggested clear blocks: a, c, e, h) O Coordinates with Joy of Noel Dies

JOY OF NOEL BUNDLE 161967 | <del>\$95.00</del> \$85.50 AUD | <del>\$114.00</del> \$102.50 NZD

Photopolymer
Joy of Noel Stamp Set + Joy of Noel Dies (p. 69)

JOY OF NOEL DIES • 161965 \$53.00 AUD | \$63.00 NZD

Use with a Stampin' Cut & Emboss Machine (p. 10). 10 dies. Largest die: 3-7/16" x 2-1/4" ( $8.7 \times 5.7$  cm).

CHRISTMAS CLASSICS BUNDLE 161977 | \$102.00 \$91.75 AUD | \$123.00 \$110.50 NZD

Photopolymer