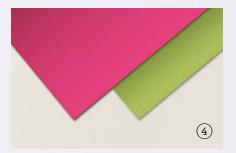

#### 4. MELON MAMBO & GRANNY APPLE GREEN 12" X 12" (30.5 X 30.5 CM) FOIL SHEETS 161953 | \$17.50 AUD | \$21.00 NZD

4 single-sided foil sheets: 2 each of 2 colours. Acid free, lignin free. Melon Mambo, Granny Apple Green.