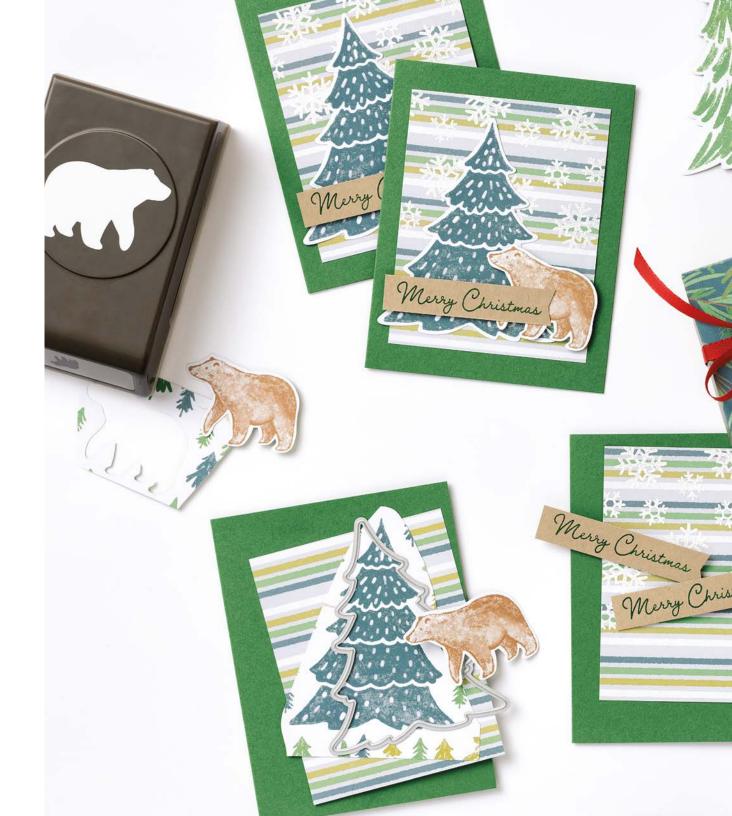

#### 1. BEARY CUTE BUNDLE • 162023 \$83.00 \$74.50 AUD | \$100.00 \$90.00 NZD

10% BUNDLED SAVINGS Photopolymer
Beary Cute Stamp Set + Beary Cute Punch (p. 67)

Gram was so excited for CHRISTMAS is better TOGETHER Christmas this year. -2022 [ AC P. 135 ] VARIETY PACK 6" X 8" (15.2 X 20.3 CM) PHOTO POCKET PAGES

BEARY CUTE • 162016 | \$44.00 AUD | \$53.00 NZD

15 photopolymer stamps (suggested clear blocks: a, b, d) O Coordinates with Beary Cute Punch

BEARY CUTE BUNDLE 162023 | \$83.00 \$74.50 AUD | \$100.00 \$90.00 NZD

Beary Cute Stamp Set + Beary Cute Punch (p. 67)

BEARY CUTE PUNCH • 162022 \$39.00 AUD | \$47.00 NZD

144205 | \$11.00 AUD | \$13.25 NZD

Punched image:  $2-1/8" \times 1-3/8" (5.4 \times 3.5 cm)$ .

GIFT OF GIVING • 162075 | \$42.00 AUD | \$51.00 NZD = 5 cling stamps (suggested clear blocks: b, d, e, h)