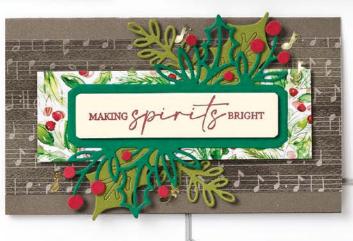

MAKING Spirits BRIGHT
To:

Multiple images on one stamp; die cuts out separate shapes!

From:

JOY OF NOEL • 161959 | \$42.00 AUD | \$51.00 NZD

12 photopolymer stamps (suggested clear blocks: a, c, e, h) O Coordinates with Joy of Noel Dies