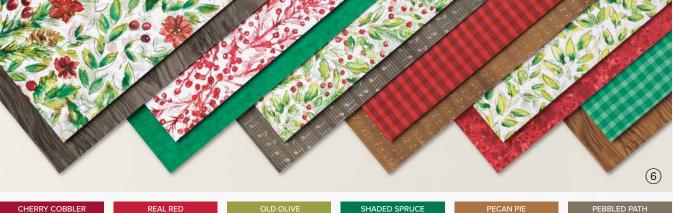

#### 4. MELON MAMBO & GRANNY APPLE GREEN 12" X 12" (30.5 X 30.5 CM) FOIL SHEETS 161953 | \$17.50 AUD | \$21.00 NZD

4 single-sided foil sheets: 2 each of 2 colours. Acid free, lignin free. Melon Mambo, Granny Apple Green.

#### 5. MERRY BOLD & BRIGHT 12" X 12" (30.5 X 30.5 CM) DESIGNER SERIES PAPER 161945 | \$21.75 AUD | \$26.25 NZD

12 sheets: 2 each of 6 double-sided designs\*. Acid free, lignin free.

\*Visit stampinup.com.au or stampinup.nz and search by item number to see enlarged images and detailed product information.