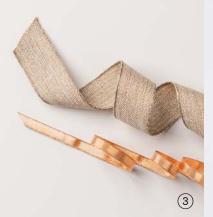

## 2. ADHESIVE-BACKED SPECKLED DOTS 162191 | \$14.00 AUD | \$17.00 NZD

160 pieces in 4 colours. 4 mm, 5 mm. Mossy Meadow, Moody Mauve, Crumb Cake, Copper Clay.