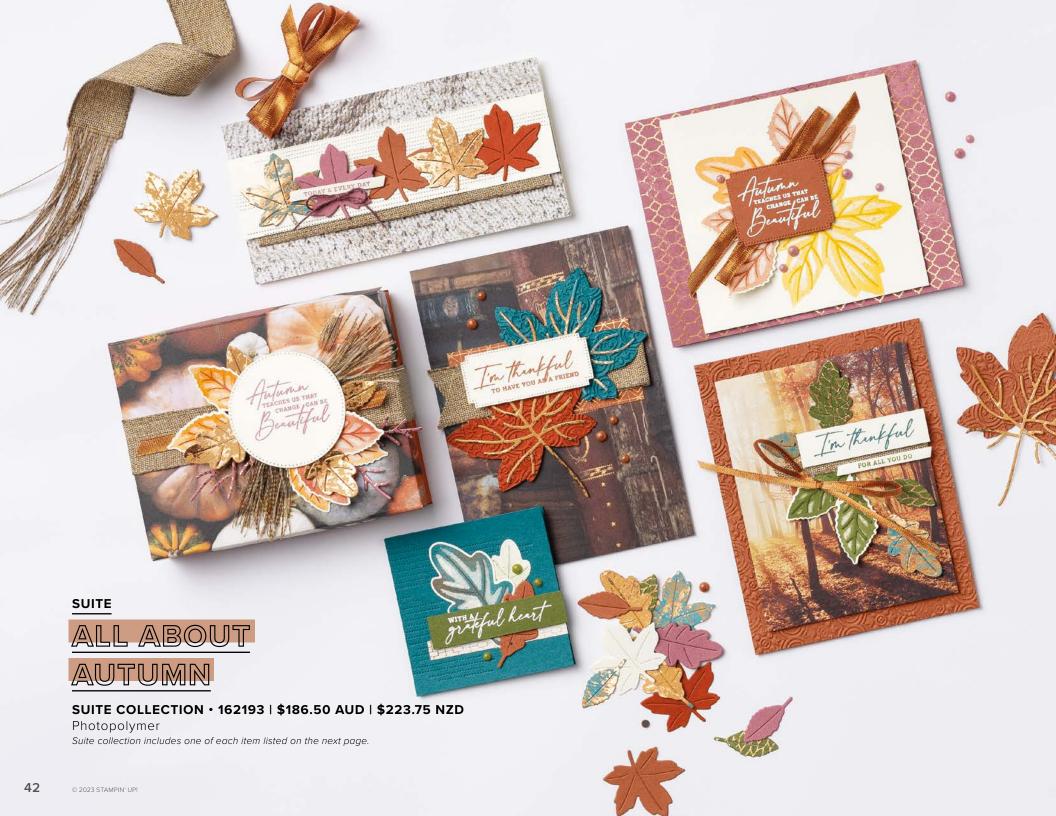

### 6. ALL ABOUT AUTUMN 6" X 6" (15.2 X 15.2 CM) SPECIALTY DESIGNER SERIES PAPER • 162178 | \$27.00 AUD | \$32.00 NZD

48 sheets: 4 each of 12 double-sided designs\*. Includes copper foil. Acid free, lignin free.

\*Visit **stampinup.com.au** or **stampinup.nz** and search by item number to see enlarged images and detailed product information.

TODAY & EVERY DAY

12 photopolymer stamps (suggested clear blocks: d, e, g) • Two-Step Inspired by Million Sales Achiever Amy Koenders O Coordinates with Autumn Leaves Dies

AUTUMN LEAVES BUNDLE 162186 | \$109.00 \$98.00 AUD | \$131.00 \$117.75 NZD

Autumn Leaves Stamp Set + Autumn Leaves Dies (p. 67)

### **AUTUMN LEAVES DIES • 162185** \$67.00 AUD | \$80.00 NZD

Use with a Stampin' Cut & Emboss Machine (p. 10). 17 dies. Largest die: 2-5/8" x 3-1/8" (6.7 x 7.9 cm).