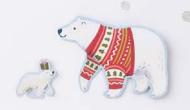

#### 1. BEARY CUTE BUNDLE • 162023 \$83.00 \$74.50 AUD | \$100.00 \$90.00 NZD

10% BUNDLED SAVINGS Photopolymer
Beary Cute Stamp Set + Beary Cute Punch (p. 67)

Gram was so excited for CHRISTMAS is better TOGETHER Christmas this year. -2022 [ AC P. 135 ] VARIETY PACK 6" X 8" (15.2 X 20.3 CM) PHOTO POCKET PAGES

BEARY CUTE • 162016 | \$44.00 AUD | \$53.00 NZD

15 photopolymer stamps (suggested clear blocks: a, b, d) O Coordinates with Beary Cute Punch

BEARY CUTE BUNDLE 162023 | \$83.00 \$74.50 AUD | \$100.00 \$90.00 NZD

Beary Cute Stamp Set + Beary Cute Punch (p. 67)

BEARY CUTE PUNCH • 162022 \$39.00 AUD | \$47.00 NZD

144205 | \$11.00 AUD | \$13.25 NZD