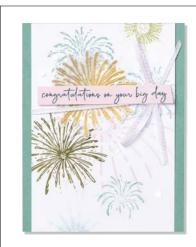

MEDLEY MIX • 162281 | \$35.00 AUD | \$42.00 NZD

13 photopolymer stamps (suggested clear blocks: b, c, d, g) O Coordinates with Ink & Tiled Punch Pack (AC p. 147), 1-3/4" (4.4 cm) Circle Punch [WEB]

LIGHT THE SKY BUNDLE 162296 | <del>\$93.00</del> \$83.50 AUD | <del>\$112.00</del> \$100.75 NZD

Photopolymer Light the Sky Stamp Set + Light the Sky Dies (p. 69)

### LIGHT THE SKY DIES • 162295 \$58.00 AUD | \$70.00 NZD

Use with a Stampin' Cut & Emboss Machine (p. 10). 6 dies. Largest die: 4-1/8" x 3-3/4" ( $10.5 \times 9.5$  cm).

ALWAYS WITH ME • 162321 | \$42.00 AUD | \$51.00 NZD 8 cling stamps (suggested clear blocks: c, d, e)