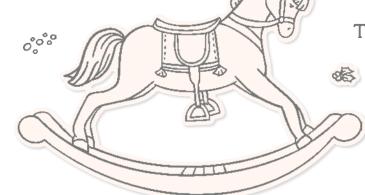

#### ROCKING HORSE • 162497 | \$37.00 AUD | \$45.00 NZD

14 photopolymer stamps (suggested clear blocks: b, c, e, h) O Coordinates with Rocking Horse Dies

ROCKING HORSE BUNDLE 162041 | <del>\$83.00</del> \$74.50 AUD | <del>\$100.00</del> \$90.00 NZD

Photopolymer Rocking Horse Stamp Set + Rocking Horse Dies (p. 71)

HAVE A Rockin' CHRISTMAS

#### ROCKING HORSE DIES • 162040 \$46.00 AUD | \$55.00 NZD

Use with a Stampin' Cut & Emboss Machine (p. 10). 21 dies. Largest die: 3-11/16" x 2-1/2" (9.4 x 6.4 cm).

SHOP THE TOWN • 162068 | \$42.00 AUD | \$51.00 NZD