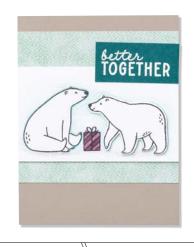

Gram was so excited for CHRISTMAS is better TOGETHER Christmas this year. -2022 [ AC P. 135 ] VARIETY PACK 6" X 8" (15.2 X 20.3 CM) PHOTO POCKET PAGES

BEARY CUTE • 162016 | \$44.00 AUD | \$53.00 NZD

15 photopolymer stamps (suggested clear blocks: a, b, d) O Coordinates with Beary Cute Punch