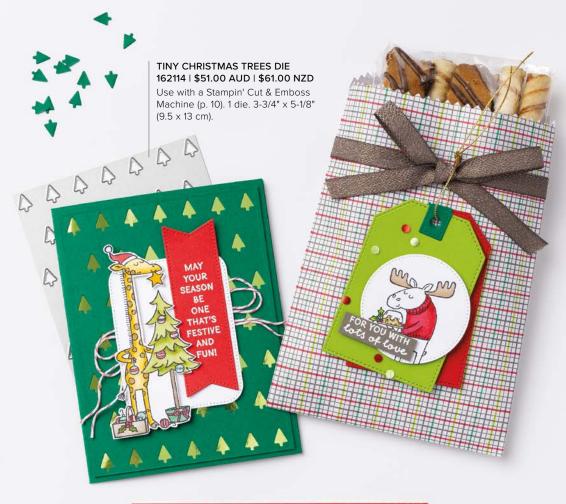

MERRIEST TREES • 162043 | \$44.00 AUD | \$53.00 NZD -

16 photopolymer stamps (suggested clear blocks: a, c, e, g, h)  $\bullet$  Two-Step O Coordinates with Merriest Trees Dies

MERRIEST TREES BUNDLE 162048 | \$109.00 \$98.00 AUD | \$131.00 \$117.75 NZD

Photopolymer

Merriest Trees Stamp Set + Merriest Trees Dies (p. 69)

#### MERRIEST TREES DIES • 162047 \$65.00 AUD | \$78.00 NZD

Use with a Stampin' Cut & Emboss Machine (p. 10). 26 dies. Largest die: 3-1/8" x 4" (7.9 x 10.2 cm).

FESTIVE & FUN • 162078 | \$46.00 AUD | \$55.00 NZD

TINY CHRISTMAS TREES 162114 | \$51.00 AUD \$61.00 NZD [ P. 13 ]

TRANSLUCENT FLORALS 162252 | \$60.00 AUD \$72.00 NZD [ P. 56 ]

TRICKS & TREATS 162225 | \$63.00 AUD \$76.00 NZD [ P. 50 ]

WARMEST HEART

162351 | \$47.00 AUD