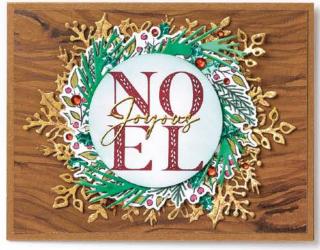

#### 1. JOY OF NOEL BUNDLE • 161967 \$95.00 \$85.50 AUD | \$114.00 \$102.50 NZD

10% BUNDLED SAVINGS Photopolymer Joy of Noel Stamp Set + Joy of Noel Dies (p. 69)

MAKING Spirits BRIGHT
To:

Multiple images on one stamp; die cuts out separate shapes!

From:

JOY OF NOEL • 161959 | \$42.00 AUD | \$51.00 NZD

12 photopolymer stamps (suggested clear blocks: a, c, e, h) O Coordinates with Joy of Noel Dies

JOY OF NOEL BUNDLE 161967 | <del>\$95.00</del> \$85.50 AUD | <del>\$114.00</del> \$102.50 NZD

Photopolymer
Joy of Noel Stamp Set + Joy of Noel Dies (p. 69)

JOY OF NOEL DIES • 161965 \$53.00 AUD | \$63.00 NZD