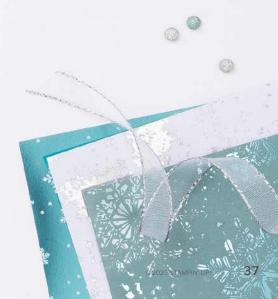

### 1. MAGICAL MEADOW BUNDLE • 162144 \$112.00 \$100.75 AUD | \$135.00 \$121.50 NZD

10% BUNDLED SAVINGS Cling

Magical Meadow Stamp Set

+ Magical Meadow Dies (p. 69)

# 4. SNOWFLAKE MAGIC 12" X 12" (30.5 X 30.5 CM) SPECIALTY DESIGNER SERIES PAPER • 162147 | \$17.50 AUD | \$21.00 NZD

6 sheets: 2 each of 3 single-sided designs\* with foil. Acid free, lignin free. Lost Lagoon, silver.

### 5. WINTER MEADOW 12" X 12" (30.5 X 30.5 CM) DESIGNER SERIES PAPER 162133 | \$21.75 AUD | \$26.25 NZD

12 sheets: 2 each of 6 double-sided designs\*. Acid free, lignin free.

\*Visit **stampinup.com.au** or **stampinup.nz** and search by item number to see enlarged images and detailed product information.