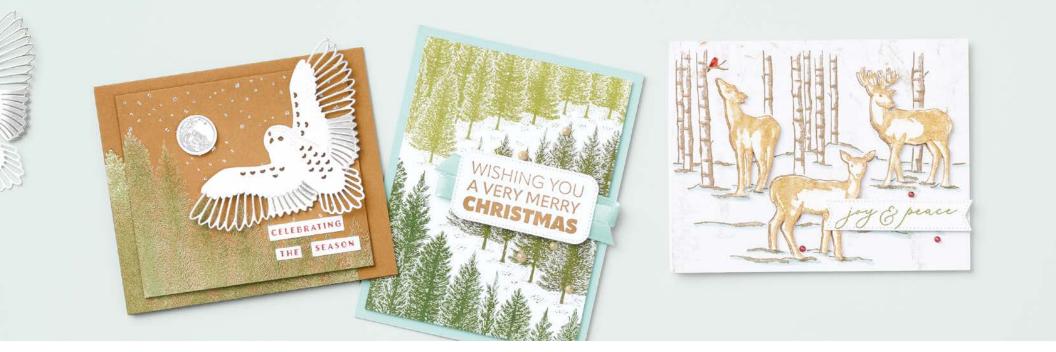

#### WINTER OWLS • 162153 | \$42.00 AUD | \$51.00 NZD

9 cling stamps (suggested clear blocks: b, c, e) O Coordinates with Winter Owls Dies

WINTER OWLS BUNDLE 162157 | <del>\$102.00</del> \$91.75 AUD | <del>\$123.00</del> \$110.50 NZD

Cling Winter Owls Stamp Set + Winter Owls Dies (p. 73) WINTER OWLS DIES • 162156 \$60.00 AUD | \$72.00 NZD

Use with a Stampin' Cut & Emboss Machine (p. 10). 10 dies. Largest die: 1-3/4" x 4-3/4" (4.4 x 12.1 cm).

FRAGRANT FOREST • 162108 | \$35.00 AUD | \$42.00 NZD - 1 cling stamp (suggested clear block: f)

SHOWN AT 70%\*

GRACEFUL DEER • 162084 | \$44.00 AUD | \$53.00 NZD - 1 cling stamp (suggested clear block: f)