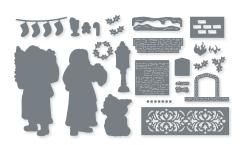

Saint Nicholas Stamp Set + Saint Nicholas Dies (p. 71)

SAINT NICHOLAS DIES • 162352 \$60.00 AUD | \$72.00 NZD

Use with a Stampin' Cut & Emboss Machine (p. 10). 21 dies. Largest die: 1-13/16" x 3-5/8" (4.6 x 9.2 cm).