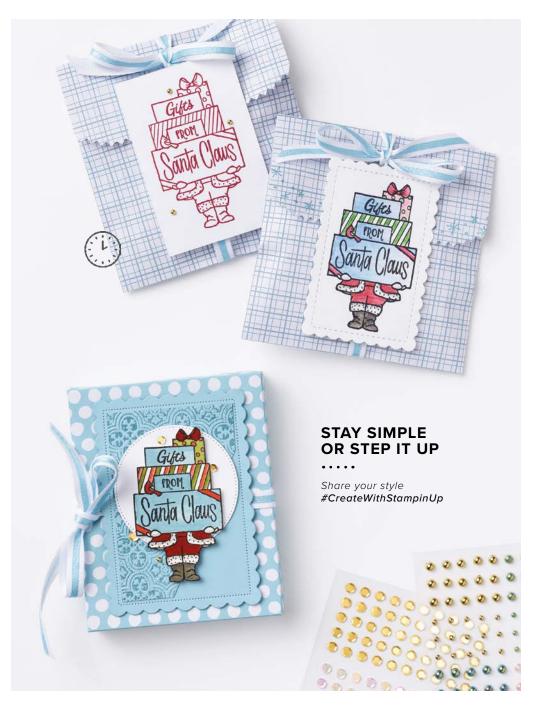

Visit **stampinup.com.au** or **stampinup.nz** to choose your kit today! Kit selection is based on availability, with new kits added regularly.

7

MERRY & BRIGHT • 161946 \$35.00 AUD | \$42.00 NZD

19 photopolymer stamps (suggested clear blocks: b, h, i) O Coordinates with Merry & Bright Dies SHOWN AT 100%

# MERRY & BRIGHT

MERRY & BRIGHT DIES 161950 | \$58.00 AUD | \$70.00 NZD Use with a Stampin' Cut & Emboss Machine (p. 10). 16 dies. Largest die: 1" x 1-3/4" (2.5 x 4.4 cm).

1. MERRY & BRIGHT BUNDLE • 161951 \$93.00 \$83.50 AUD | \$112.00 \$100.75 NZD

10% BUNDLED SAVINGS Photopolymer Merry & Bright Stamp Set + Merry & Bright Dies (p. 70)

2. WHITE 1/2" (1.3 CM) IRIDESCENT RIBBON 161955 | \$15.75 AUD | \$19.00 NZD 10 yards (9.1 m).

## 3. IRIDESCENT ADHESIVE-BACKED DISCS 161954 | \$12.25 AUD | \$14.75 NZD

200 pieces. 4 mm. Poppy Parade, Pool Party, Melon Mambo, white, Granny Apple Green.

#### 4. MELON MAMBO & GRANNY APPLE GREEN 12" X 12" (30.5 X 30.5 CM) FOIL SHEETS 161953 | \$17.50 AUD | \$21.00 NZD

4 single-sided foil sheets: 2 each of 2 colours. Acid free, lignin free. Melon Mambo, Granny Apple Green.

#### 5. MERRY BOLD & BRIGHT 12" X 12" (30.5 X 30.5 CM) DESIGNER SERIES PAPER 161945 | \$21.75 AUD | \$26.25 NZD

12 sheets: 2 each of 6 double-sided designs\*. Acid free, lignin free.

\*Visit stampinup.com.au or stampinup.nz and search by item number to see enlarged images and detailed product information.