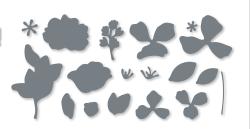

TRANSLUCENT FLORALS • 162243 | \$46.00 AUD | \$55.00 NZD 13 cling stamps (suggested clear blocks: a, b, c, e) O Coordinates with Translucent Florals Dies

TRANSLUCENT FLORALS BUNDLE 162253 | \$106.00 \$95.25 AUD | \$127.00 \$114.25 NZD

INK TIVE'

Translucent Florals Stamp Set + Translucent Florals Dies (p. 72)

CONGRATULATIONS

YOU ALL THE HAPPINESS

IN THE WORLD

Use with a Stampin' Cut & Emboss Machine (p. 10). 18 dies. Largest die: 2-1/4" x 3-1/4" (5.7 x 8.3 cm).