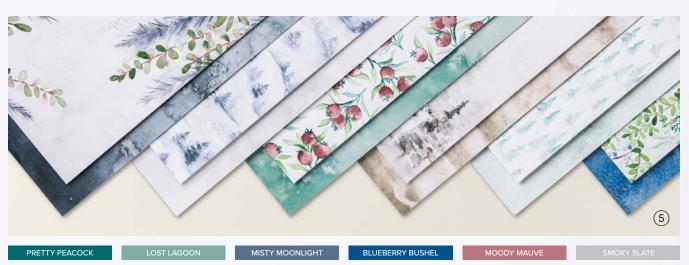

### 5. WINTER MEADOW 12" X 12" (30.5 X 30.5 CM) DESIGNER SERIES PAPER 162133 | \$21.75 AUD | \$26.25 NZD

12 sheets: 2 each of 6 double-sided designs\*. Acid free, lignin free.

\*Visit **stampinup.com.au** or **stampinup.nz** and search by item number to see enlarged images and detailed product information.