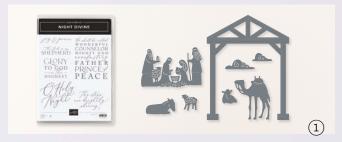

The Lord is my SHEPHERD

joy & peace

He shalf be calfed WONDERFUL COUNSELOR MIGHTY GOD everlasting FATHER PRINCE of PEACE The stars are brightly shining

GLORY TO GOD -in he-HIGHEST

NIGHT DIVINE • 161987 | \$47.00 AUD | \$57.00 NZD

6 cling stamps (suggested clear blocks: c, d, e) Coordinates with Night Divine Dies

NIGHT DIVINE BUNDLE 161997 | \$94.00 \$84.50 AUD | \$114.00 \$102.50 NZD Cling

Night Divine Stamp Set + Night Divine Dies (p. 70)

NIGHT DIVINE DIES • 161996 | \$47.00 AUD | \$57.00 NZD

Use with a Stampin' Cut & Emboss Machine (p. 10). 8 dies. Largest die: 3-3/4"  $\times$  4-3/4" (9.5  $\times$  12.1 cm).

CELEBRATING THE MAGIC OF THE SEASON