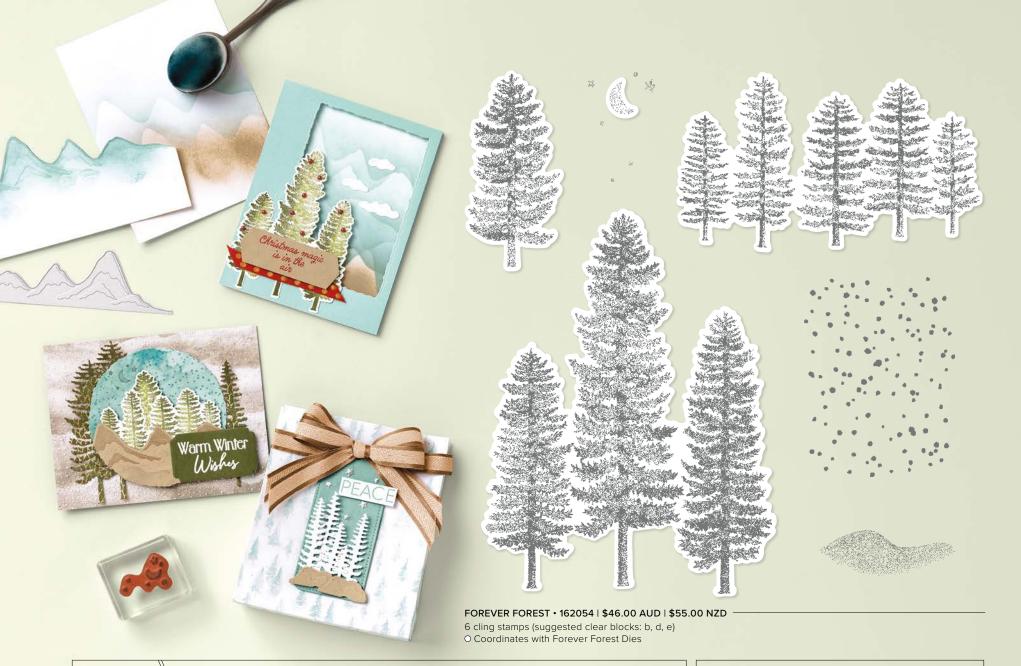

13 photopolymer stamps (suggested clear blocks: b, d, e) O Coordinates with Let's Go Shopping Dies (AC p. 158)

FOREVER FOREST BUNDLE 162058 | \$111.00 \$99.75 AUD | \$133.00 \$119.50 NZD

Cling Forever Forest Stamp Set + Forever Forest Dies (p. 68)

FOREVER FOREST DIES 162057 | \$65.00 AUD | \$78.00 NZD

17 dies. Largest die: 3-1/8" x 4" (7.9 x 10.2 cm).

10%
BUNDLED SAVINGS

FOREVER FOREST BUNDLE 162058 | \$111.00 \$99.75 AUD | \$133.00 \$119.50 NZD

Clina

Forever Forest Stamp Set (p. 20) + Forever Forest Dies

FRUITFUL BLESSINGS DIES 162209 | \$58.00 AUD | \$70.00 NZD 12 dies. Largest die: 2-7/16" x 3-1/4" (7.3 x 8.3 cm).

10%

FRUITFUL BLESSINGS BUNDLE 162210 | \$100.00 \$90.00 AUD | \$121.00 \$108.75 NZD

**AUTUMN LEAVES** 162179 | \$42.00 AUD \$51.00 NZD [ P. 44 ]

FOREVER FOREST 162054 | \$46.00 AUD \$55.00 NZD [ P. 20 ]

JOY OF NOEL 161959 | \$42.00 AUD \$51.00 NZD [ P. 30 ]

MODERN GARDEN 162228 | \$42.00 AUD \$51.00 NZD [ P. 54 ]