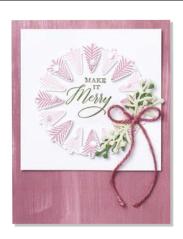

MAKING Spirits BRIGHT
To:

Multiple images on one stamp; die cuts out separate shapes!

From:

JOY OF NOEL • 161959 | \$42.00 AUD | \$51.00 NZD

12 photopolymer stamps (suggested clear blocks: a, c, e, h) O Coordinates with Joy of Noel Dies