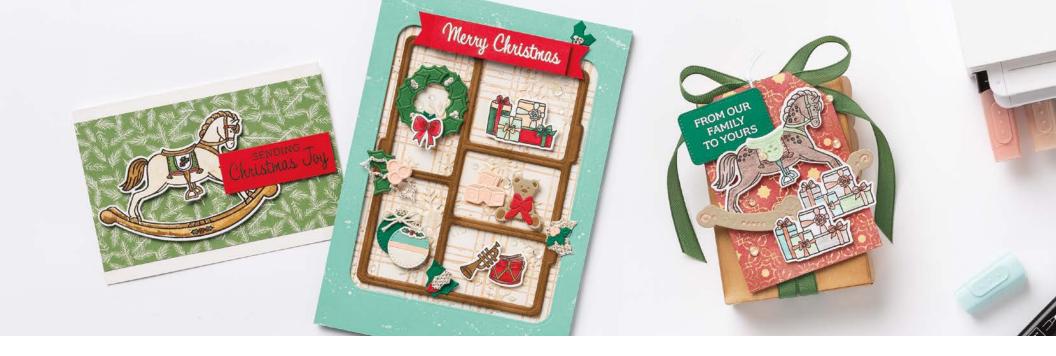

#### ROCKING HORSE • 162497 | \$37.00 AUD | \$45.00 NZD

14 photopolymer stamps (suggested clear blocks: b, c, e, h) O Coordinates with Rocking Horse Dies

ROCKING HORSE BUNDLE 162041 | <del>\$83.00</del> \$74.50 AUD | <del>\$100.00</del> \$90.00 NZD

Photopolymer Rocking Horse Stamp Set + Rocking Horse Dies (p. 71)

HAVE A Rockin' CHRISTMAS

#### ROCKING HORSE DIES • 162040 \$46.00 AUD | \$55.00 NZD

Use with a Stampin' Cut & Emboss Machine (p. 10). 21 dies. Largest die: 3-11/16" x 2-1/2" (9.4 x 6.4 cm).

SHOP THE TOWN • 162068 | \$42.00 AUD | \$51.00 NZD