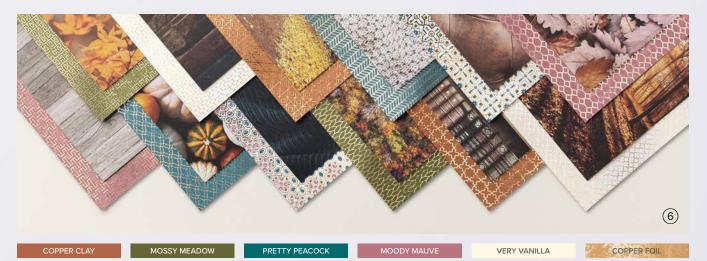

### 1. AUTUMN LEAVES BUNDLE • 162186 \$109.00 \$98.00 AUD | \$131.00 \$117.75 NZD

10% Buholed Savinos Photopolymer Autumn Leaves Stamp Set + Autumn Leaves Dies (p. 67)

## 2. ADHESIVE-BACKED SPECKLED DOTS 162191 | \$14.00 AUD | \$17.00 NZD

160 pieces in 4 colours. 4 mm, 5 mm. Mossy Meadow, Moody Mauve, Crumb Cake, Copper Clay.

# 3. COPPER & NATURAL RIBBON COMBO PACK 162192 | \$16.75 AUD | \$20.00 NZD

2 spools. Natural: 1" (2.5 cm). Metallic copper: 1/4" (6.4 mm). 5 yards (4.6 m) each.

# 4. DISTRESSED TILE 3D EMBOSSING FOLDER 162189 | \$16.75 AUD | \$20.00 NZD

4-1/2" x 6-1/4" (11.4 x 15.9 cm).

# 5. OXIDIZED COPPER 12" X 12" (30.5 X 30.5 CM) SPECIALTY DESIGNER SERIES PAPER • 162190 | \$14.00 AUD | \$17.00 NZD

4 sheets: 2 each of 2 designs\*. Includes copper foil. Acid free, lignin free. Pretty Peacock, copper.

### 6. ALL ABOUT AUTUMN 6" X 6" (15.2 X 15.2 CM) SPECIALTY DESIGNER SERIES PAPER • 162178 | \$27.00 AUD | \$32.00 NZD

48 sheets: 4 each of 12 double-sided designs\*. Includes copper foil. Acid free, lignin free.