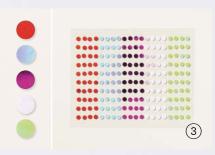

## 3. IRIDESCENT ADHESIVE-BACKED DISCS 161954 | \$12.25 AUD | \$14.75 NZD

200 pieces. 4 mm. Poppy Parade, Pool Party, Melon Mambo, white, Granny Apple Green.