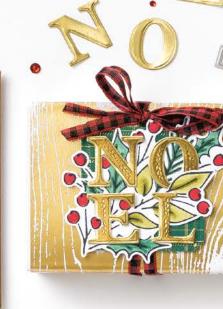

#### 1. JOY OF NOEL BUNDLE • 161967 \$95.00 \$85.50 AUD | \$114.00 \$102.50 NZD

10% BUNDLED SAVINGS Photopolymer Joy of Noel Stamp Set + Joy of Noel Dies (p. 69)

MAKING Spirits BRIGHT
To:

Multiple images on one stamp; die cuts out separate shapes!

From:

JOY OF NOEL • 161959 | \$42.00 AUD | \$51.00 NZD

12 photopolymer stamps (suggested clear blocks: a, c, e, h) O Coordinates with Joy of Noel Dies

JOY OF NOEL BUNDLE 161967 | <del>\$95.00</del> \$85.50 AUD | <del>\$114.00</del> \$102.50 NZD

Photopolymer
Joy of Noel Stamp Set + Joy of Noel Dies (p. 69)

JOY OF NOEL DIES • 161965 \$53.00 AUD | \$63.00 NZD