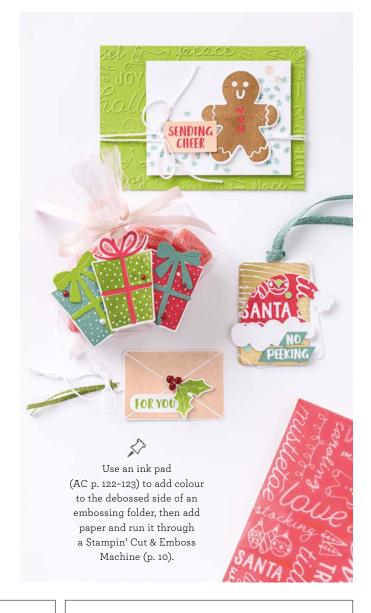

#### SENDING CHEER • 162050 | \$42.00 AUD | \$51.00 NZD

18 photopolymer stamps (suggested clear blocks: a, b, d, e) • Two-Step O Coordinates with Sending Cheer Dies

SENDING CHEER BUNDLE 162053 | <del>\$103.00</del> \$92.50 AUD | <del>\$125.00</del> \$112.50 NZD