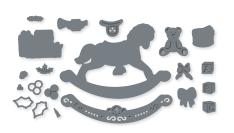

#### ROCKING HORSE • 162497 | \$37.00 AUD | \$45.00 NZD

14 photopolymer stamps (suggested clear blocks: b, c, e, h) O Coordinates with Rocking Horse Dies

ROCKING HORSE BUNDLE 162041 | <del>\$83.00</del> \$74.50 AUD | <del>\$100.00</del> \$90.00 NZD

Photopolymer Rocking Horse Stamp Set + Rocking Horse Dies (p. 71)

HAVE A Rockin' CHRISTMAS

#### ROCKING HORSE DIES • 162040 \$46.00 AUD | \$55.00 NZD

Use with a Stampin' Cut & Emboss Machine (p. 10). 21 dies. Largest die: 3-11/16" x 2-1/2" (9.4 x 6.4 cm).

SHOP THE TOWN • 162068 | \$42.00 AUD | \$51.00 NZD