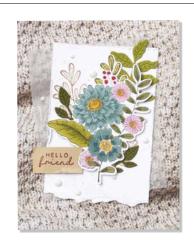

### 1. MAGICAL MEADOW BUNDLE • 162144 \$112.00 \$100.75 AUD | \$135.00 \$121.50 NZD

10% BUNDLED SAVINGS Cling

Magical Meadow Stamp Set

+ Magical Meadow Dies (p. 69)

3

MAGICAL MEADOW • 162134 | \$47.00 AUD | \$57.00 NZD

9 cling stamps (suggested clear blocks: c, d, e) O Coordinates with Magical Meadow Dies

MAGICAL MEADOW BUNDLE 162144 | <del>\$112.00</del> \$100.75 AUD | <del>\$135.00</del> \$121.50 NZD

Cling

Magical Meadow Stamp Set + Magical Meadow Dies (p. 69)

MAGICAL MEADOW DIES • 162143 \$65.00 AUD | \$78.00 NZD

Use with a Stampin' Cut & Emboss Machine (p. 10). 13 dies. Largest die: 1-5/8" x 3-5/8" ( $4.1 \times 9.2$  cm).