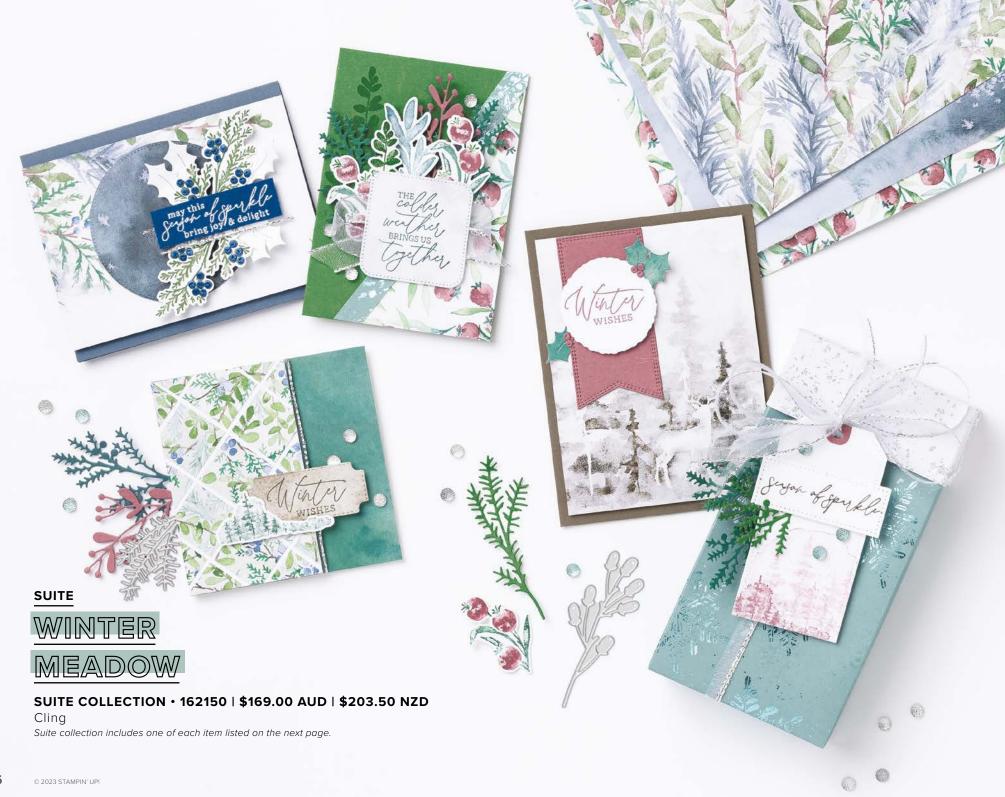

### 5. WINTER MEADOW 12" X 12" (30.5 X 30.5 CM) DESIGNER SERIES PAPER 162133 | \$21.75 AUD | \$26.25 NZD

12 sheets: 2 each of 6 double-sided designs\*. Acid free, lignin free.

\*Visit **stampinup.com.au** or **stampinup.nz** and search by item number to see enlarged images and detailed product information.

3

MAGICAL MEADOW • 162134 | \$47.00 AUD | \$57.00 NZD

9 cling stamps (suggested clear blocks: c, d, e) O Coordinates with Magical Meadow Dies

MAGICAL MEADOW BUNDLE 162144 | <del>\$112.00</del> \$100.75 AUD | <del>\$135.00</del> \$121.50 NZD

Cling

Magical Meadow Stamp Set + Magical Meadow Dies (p. 69)

MAGICAL MEADOW DIES • 162143 \$65.00 AUD | \$78.00 NZD

Use with a Stampin' Cut & Emboss Machine (p. 10). 13 dies. Largest die: 1-5/8" x 3-5/8" ( $4.1 \times 9.2$  cm).