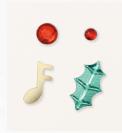

## 3. IRIDESCENT ADHESIVE-BACKED DISCS 161954 | \$12.25 AUD | \$14.75 NZD

200 pieces. 4 mm. Poppy Parade, Pool Party, Melon Mambo, white, Granny Apple Green.