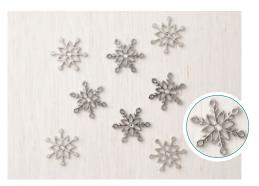

### HAPPINESS SURROUNDS

149744 \$30.00 AUD | \$36.00 NZD (suggested clear blocks: a, b, d, g) 14 photopolymer stamps

O Coordinates with Snowfall Thinlits Dies, below

**SNOWFLAKE TRINKETS** 149620 \$12.75 AUD | \$16.75 NZD Metallic snowflakes. 20 pieces. 3/4".