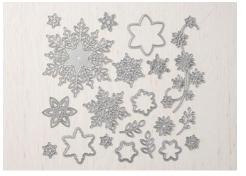

**SNOWFALL THINLITS™ DIES** 149692 \$68.00 AUD | \$82.00 NZD 20 dies. Largiest die: 3-1/4".

Coordinates with Snow is Glistening Stamp Set, above Coordinates with Happiness Surrounds Stamp Set, above

WHITE VELVET SHEETS 149619 \$8.75 AUD | \$10.50 NZD 2 sheets. 12" x 12". Acid free, lignin free.