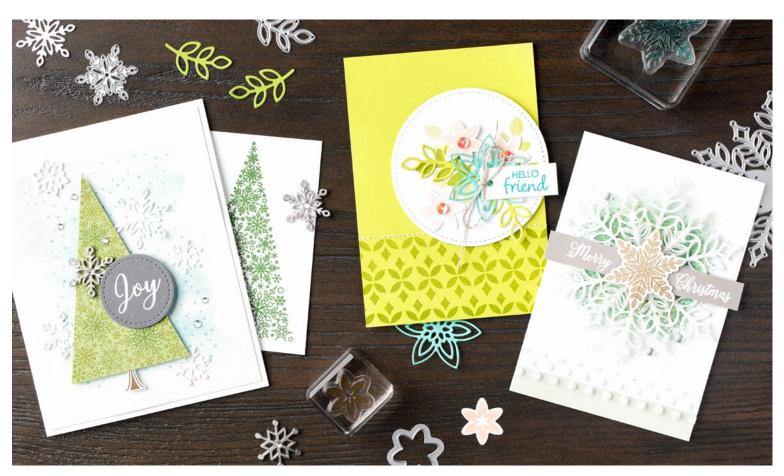

# Snowflake Showcase

# \* SNOW IS GLISTENING STAMP SET \*

Each snowflake is beautiful, sparkling, and special... just like you!

Merry Christmas and Peace on Earth

STAMP ARTWORK SHOWN AT 60%

Sending a blizzard of wishes for a wonderful season.

### **SNOW IS GLISTENING**

149742 **\$37.00 AUD** | \$44.00 NZD (suggested clear blocks: a, b, c, d, e) 14 photopolymer stamps

O Coordinates with Snowfall Thinlits Dies, below

### HAPPINESS SURROUNDS

149744 \$30.00 AUD | \$36.00 NZD (suggested clear blocks: a, b, d, g) 14 photopolymer stamps

O Coordinates with Snowfall Thinlits Dies, below

**SNOWFLAKE TRINKETS** 149620 \$12.75 AUD | \$16.75 NZD Metallic snowflakes. 20 pieces. 3/4".

**SNOWFALL THINLITS™ DIES** 149692 \$68.00 AUD | \$82.00 NZD 20 dies. Largiest die: 3-1/4".

Coordinates with Snow is Glistening Stamp Set, above Coordinates with Happiness Surrounds Stamp Set, above

WHITE VELVET SHEETS 149619 \$8.75 AUD | \$10.50 NZD 2 sheets. 12" x 12". Acid free, lignin free.