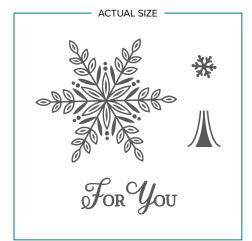

# \* SNOW IS GLISTENING STAMP SET \*

Each snowflake is beautiful, sparkling, and special... just like you!

Merry Christmas and Peace on Earth

STAMP ARTWORK SHOWN AT 60%

Sending a blizzard of wishes for a wonderful season.

### **SNOW IS GLISTENING**

149742 **\$37.00 AUD** | \$44.00 NZD (suggested clear blocks: a, b, c, d, e) 14 photopolymer stamps

O Coordinates with Snowfall Thinlits Dies, below