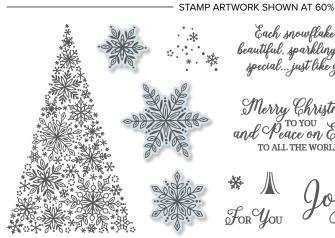

# \* SNOW IS GLISTENING STAMP SET \*

Each snowflake is beautiful, sparkling, and special... just like you!

Merry Christmas and Peace on Earth

STAMP ARTWORK SHOWN AT 60%

Sending a blizzard of wishes for a wonderful season.

### **SNOW IS GLISTENING**

149742 **\$37.00 AUD** | \$44.00 NZD (suggested clear blocks: a, b, c, d, e) 14 photopolymer stamps

O Coordinates with Snowfall Thinlits Dies, below